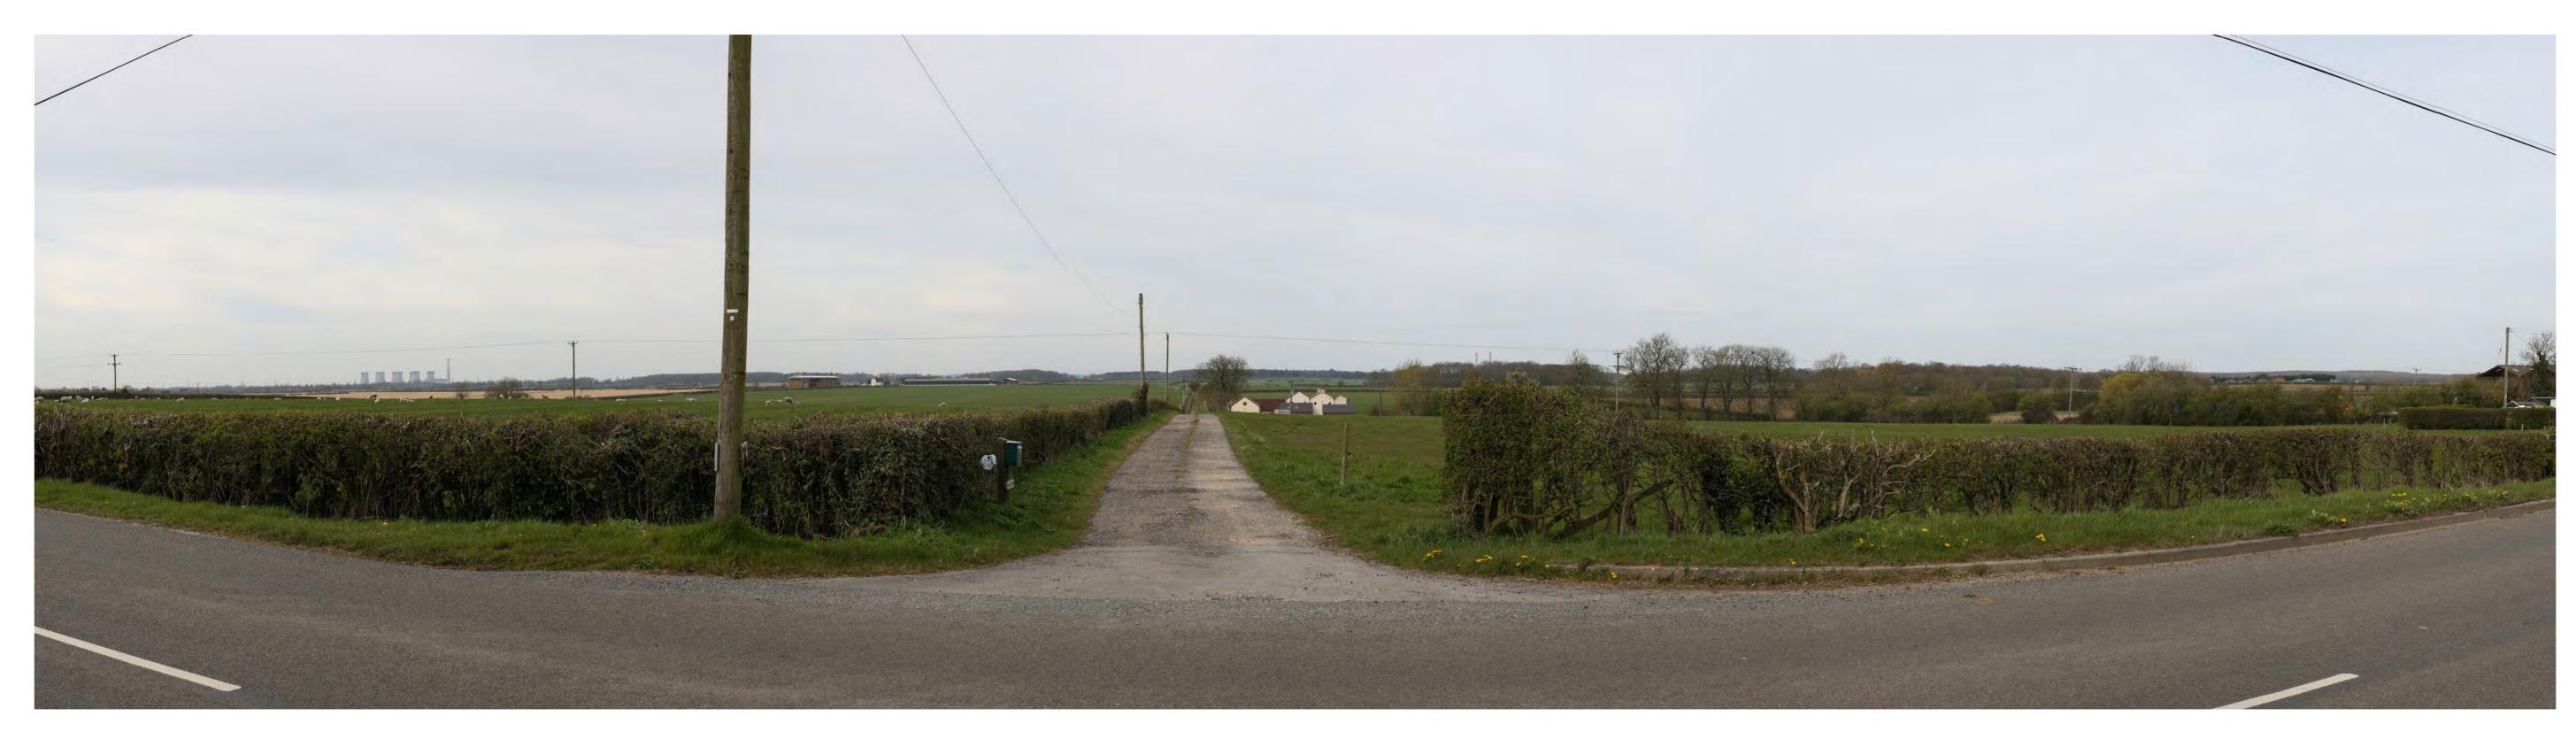

AOD

Height Above AOD 1.6m

11/04/2022 11:07

Viewpoint 17 - Summer Easting
View north / northwest from
Marton Road

Easting
Northing
AOD **Marton Road** 

Height Above AOD 1.6m

**Existing View** 

Proposed View Year 1
Distance to Nearest Order Limits 0m