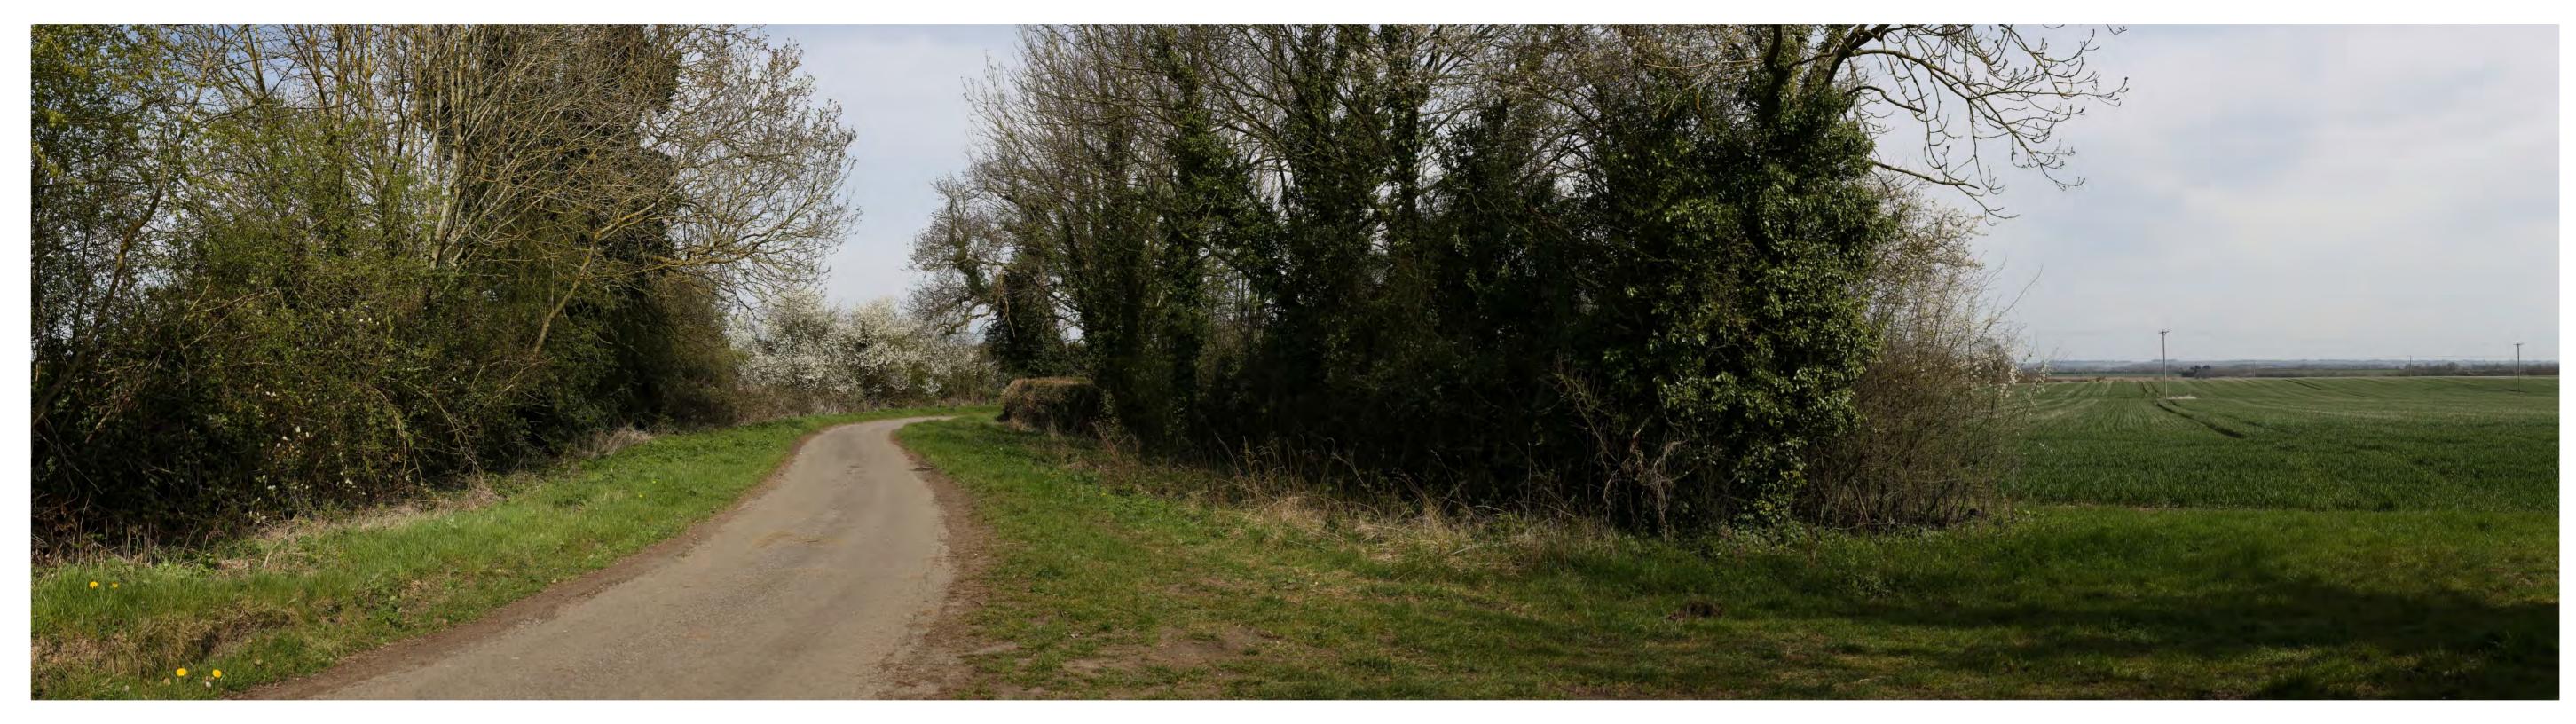

Canon 5D MkIII Date

Time

11/04/2022 12:52

**Existing View** 

Viewpoint 16 - Winter View east of Clay Lane south of Gate Burton estate

Northing AOD 484016 382634 30

Camera Type Lens Height Above AOI

Canon 5D Mkli 50mm AOD 1.6m

11. 12

11/04/2022 12:17

Viewpoint 16 - Summer
View east of Clay Lane south
of Gate Burton estate

Easting
Northing
AOD

15/09/2022 12:12

Viewpoint 16 - Summer
View east of Clay Lane south
of Gate Burton estate