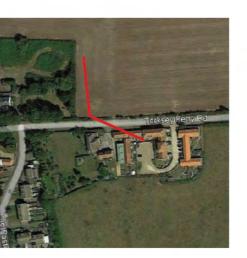

Height Above AOD 1.6m

**Existing View** 

**Proposed View** 

Viewpoint 23 - Summer
View northeast from Torksey
Ferry Road at the eastern
edge of Rampton towards
Grid Connection Corridor

16/09/2022 08:46