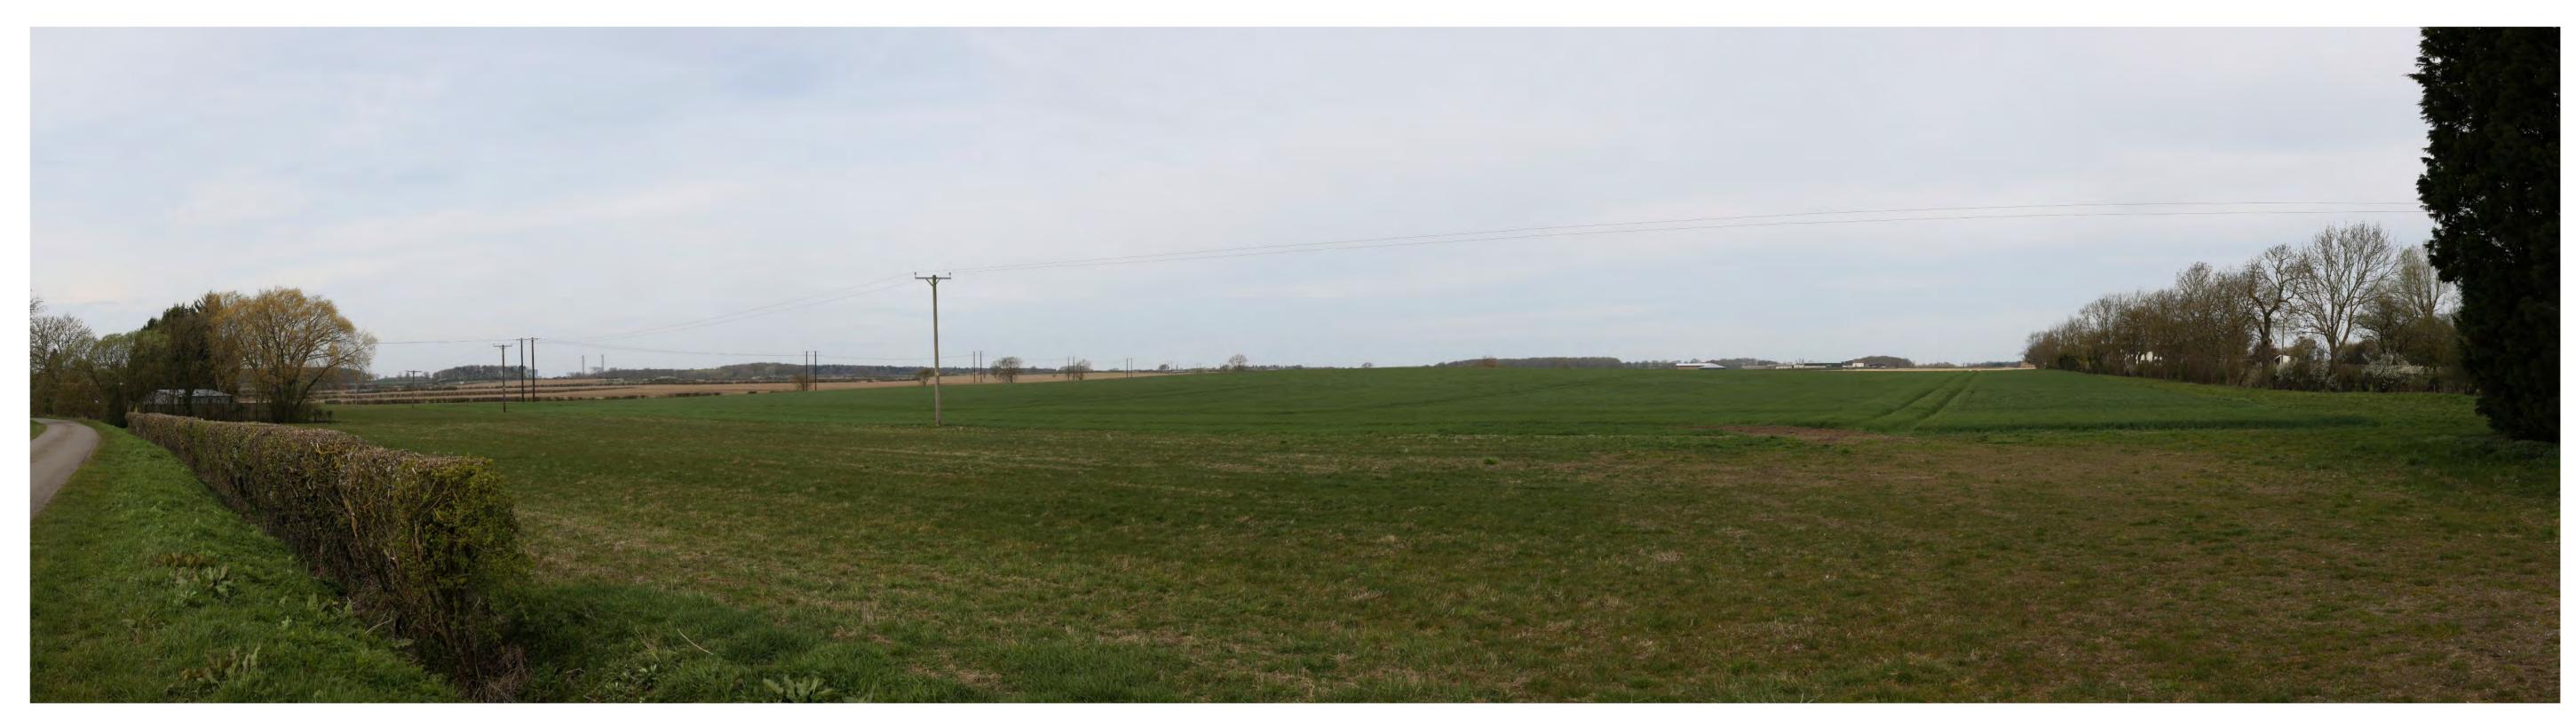

AOD

Height Above AOD 1.6m

11/04/2022 11:07

Viewpoint 17 - Summer Easting
View north / northwest from
Marton Road

Easting
Northing
AOD **Marton Road** 

Height Above AOD 1.6m

**Existing View** 

Proposed View Year 1
Distance to Nearest Order Limits 0m

Viewpoint 18 - Winter View north / northwest from Marton Road at elevated location

AOD

**Existing Vie** 

Viewpoint 18 - Summer
View north / northwest from
Marton Road at elevated
location

Easting
Northing
AOD