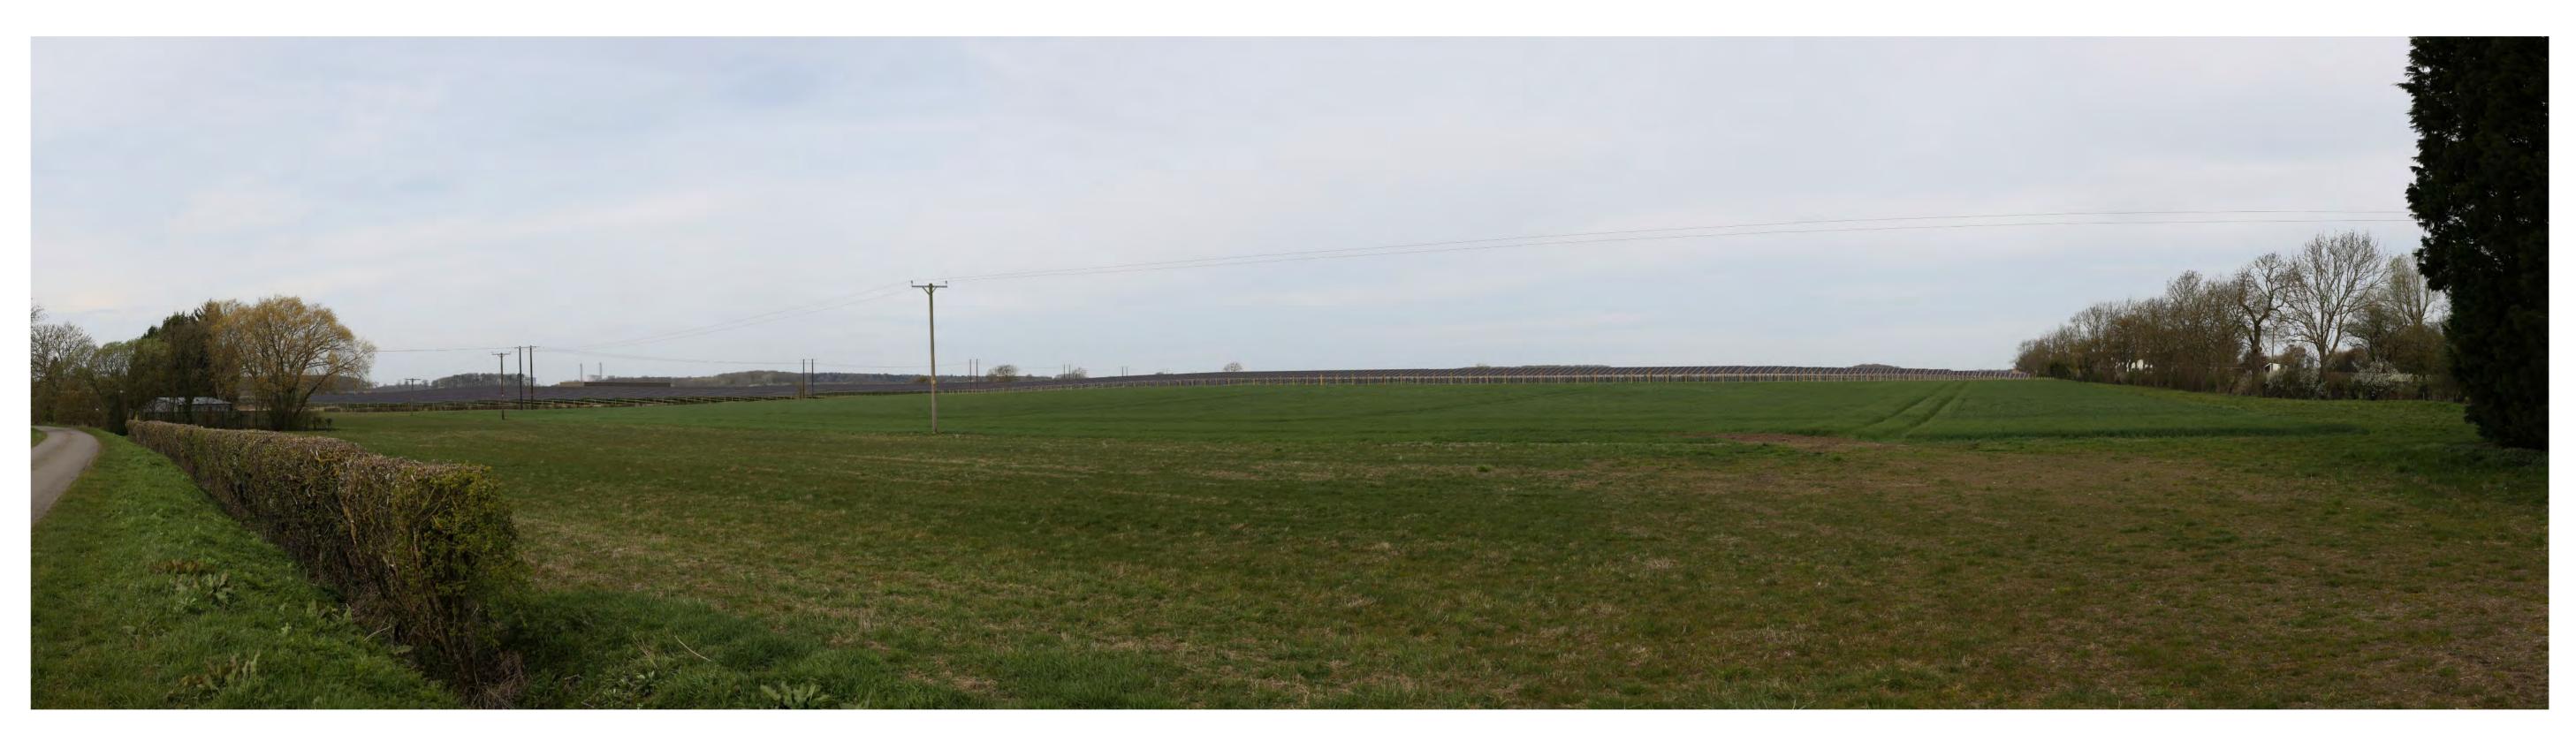

AOD

Height Above AOD 1.6m

11/04/2022 11:07

Viewpoint 17 - Summer Easting
View north / northwest from
Marton Road

Easting
Northing
AOD **Marton Road** 

Height Above AOD 1.6m

**Existing View** 

Proposed View Year 1
Distance to Nearest Order Limits 0m