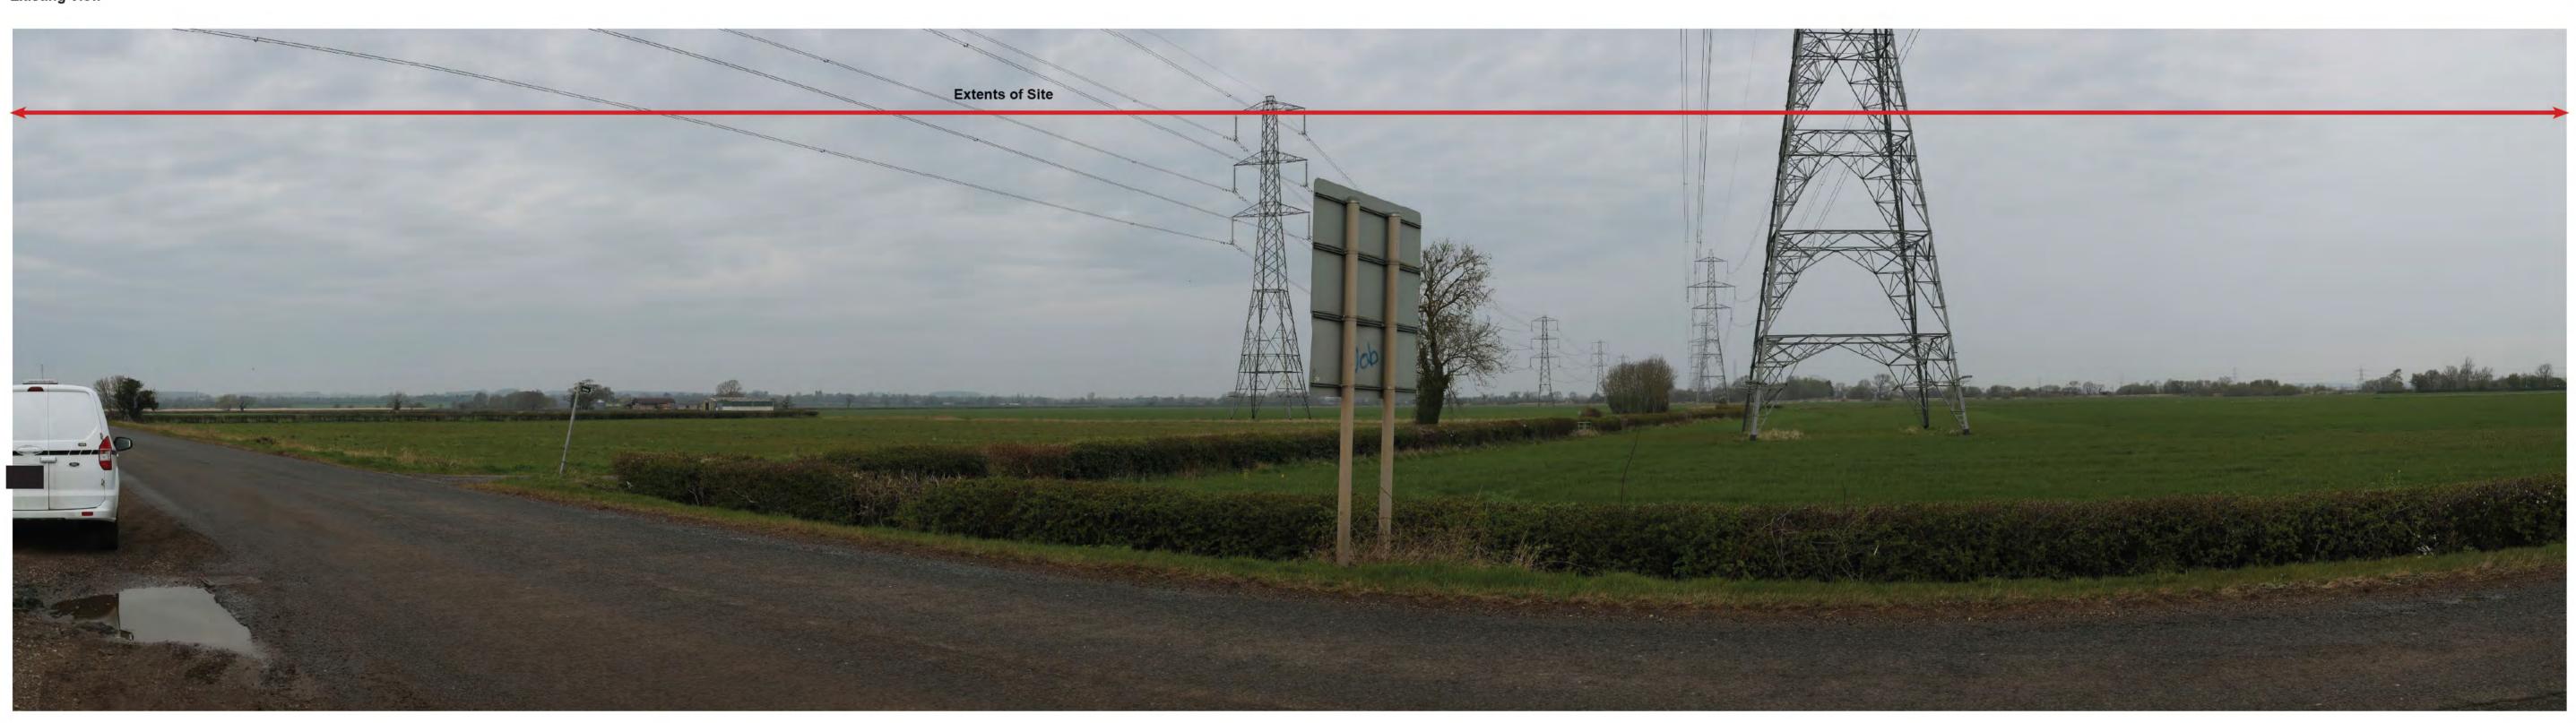

Viewpoint 18 - Winter View north / northwest from Marton Road at elevated location

AOD

**Existing Vie** 

Viewpoint 18 - Summer
View north / northwest from
Marton Road at elevated
location

Easting
Northing
AOD

4869 3830 19.7 Camera Type Lens Height Above AOD

Canon 5D MkIII 50mm

11/04/2022

10:58

Viewpoint 19 - Winter View southwest from B1241 (Gainsborough Road) north of Willingham by Stow

Canon 5D MkIII Height Above AOD 1.6m