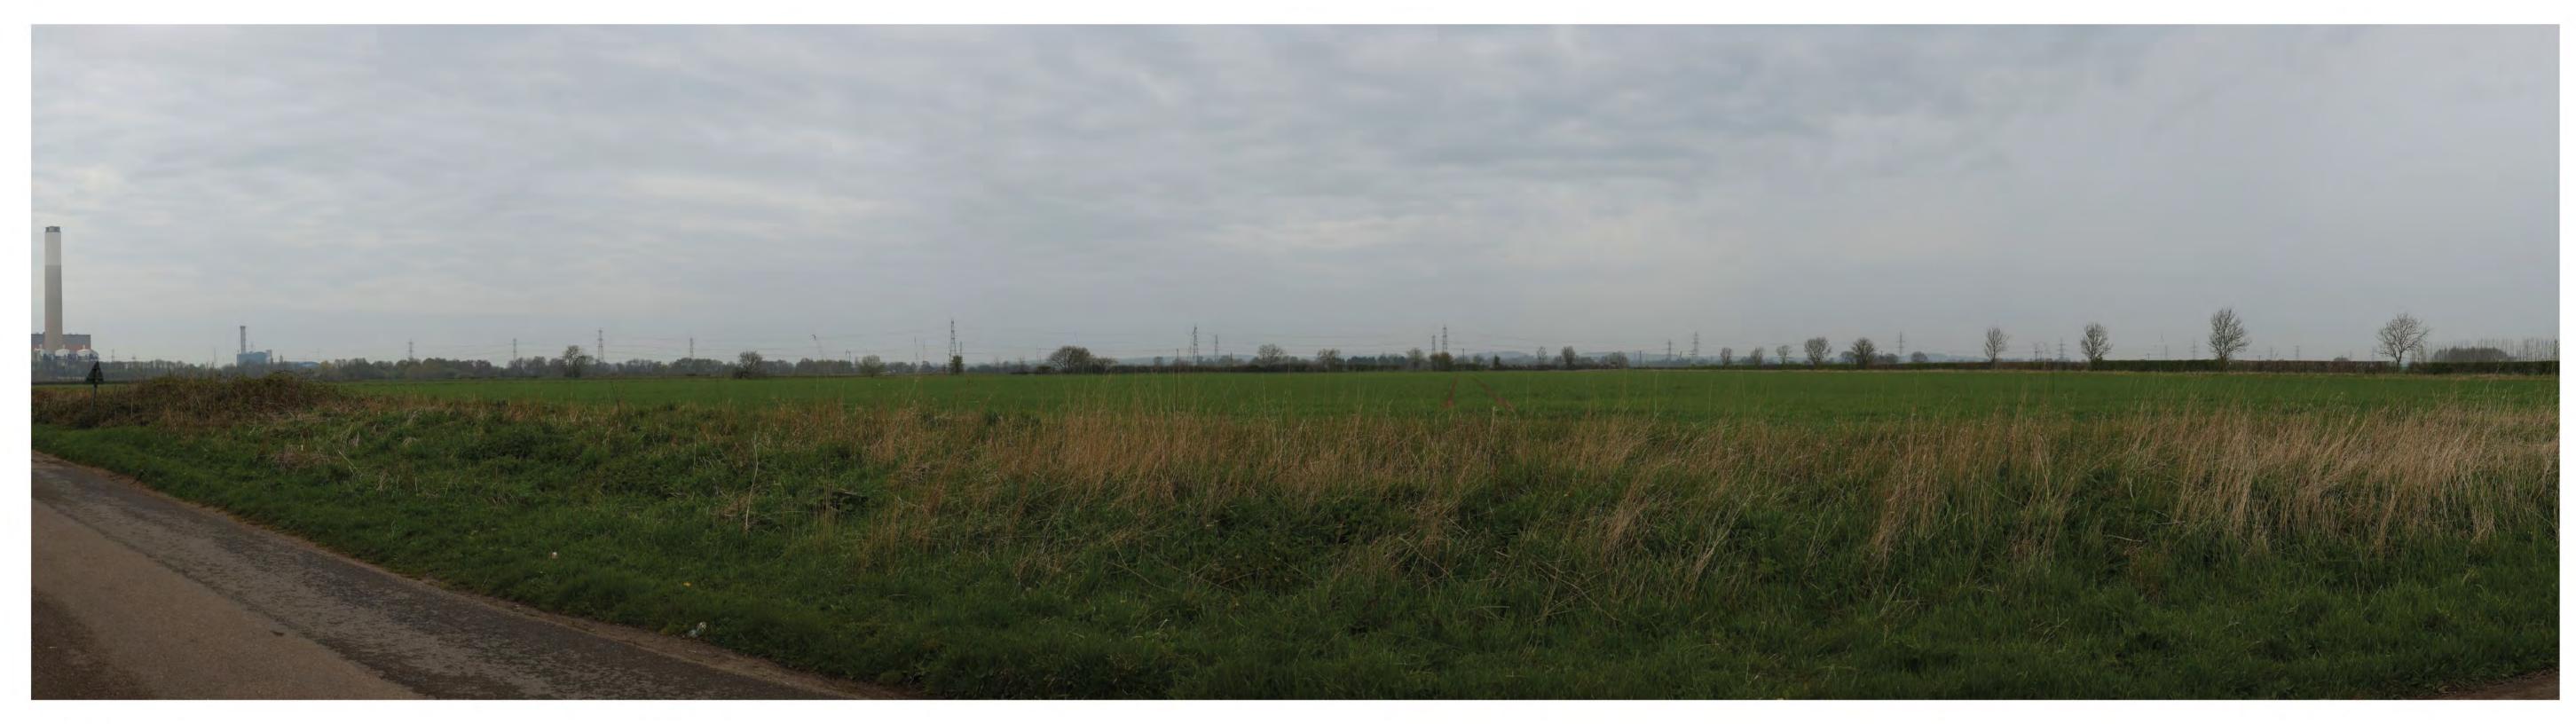

AOD

Height Above AOD 1.6m

11/04/2022 11:07

Viewpoint 17 - Summer Easting
View north / northwest from
Marton Road

Easting
Northing
AOD **Marton Road** 

Height Above AOD 1.6m

**Existing View** 

Proposed View Year 1
Distance to Nearest Order Limits 0m