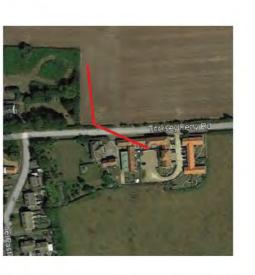

Height Above AOD 1.6m

**Existing View** 

**Proposed View** 

Viewpoint 23 - Summer
View northeast from Torksey
Ferry Road at the eastern
edge of Rampton towards
Grid Connection Corridor

16/09/2022 08:46