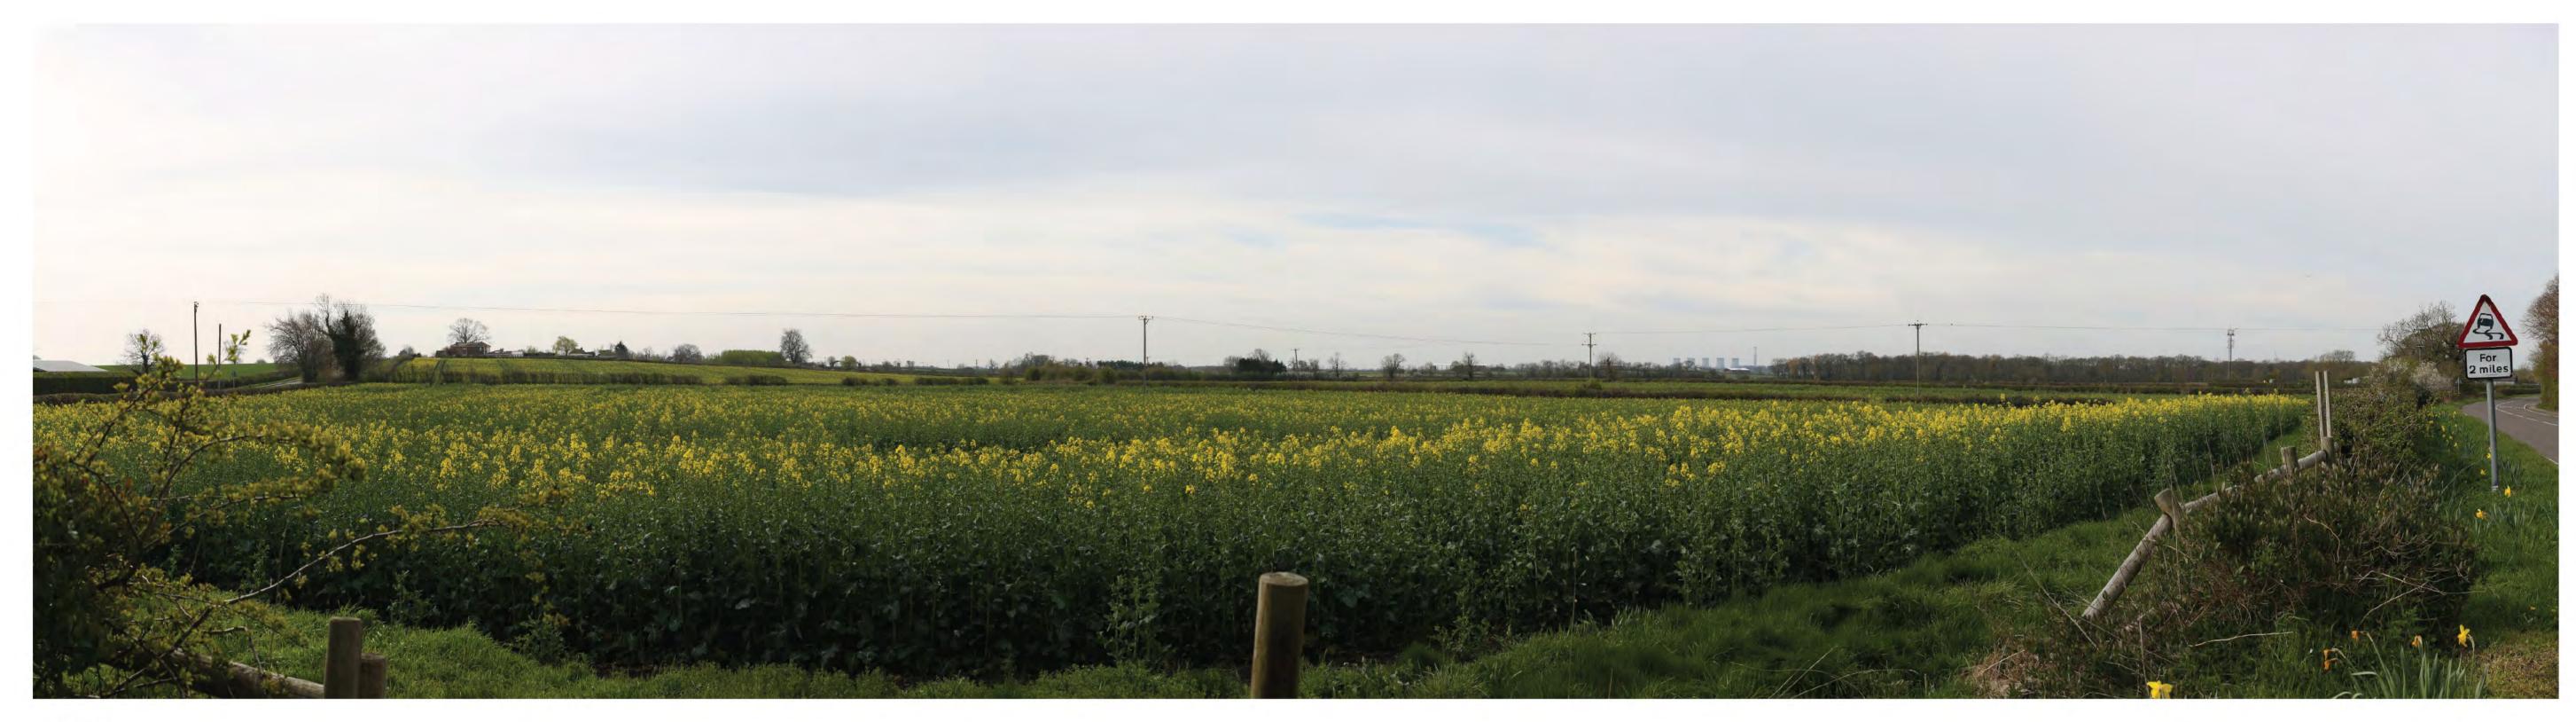

Proposed View Year 1
Distance to Nearest Order Limits 2000m

Viewpoint 20 - Winter View southwest from Kexby, junction of Kexby Land / B1421 Willingham Road / Upton Road

Canon 5D MkIII Height Above AOD 1.6m

Time

**Existing View** 

Proposed View Year 1
Distance to Nearest Order Limits 2000m

View southwest from Kexby, junction of Kexby Land /
B1421 Willingham Road /
Upton Road

Canon 5D MkIII Height Above AOD 1.6m