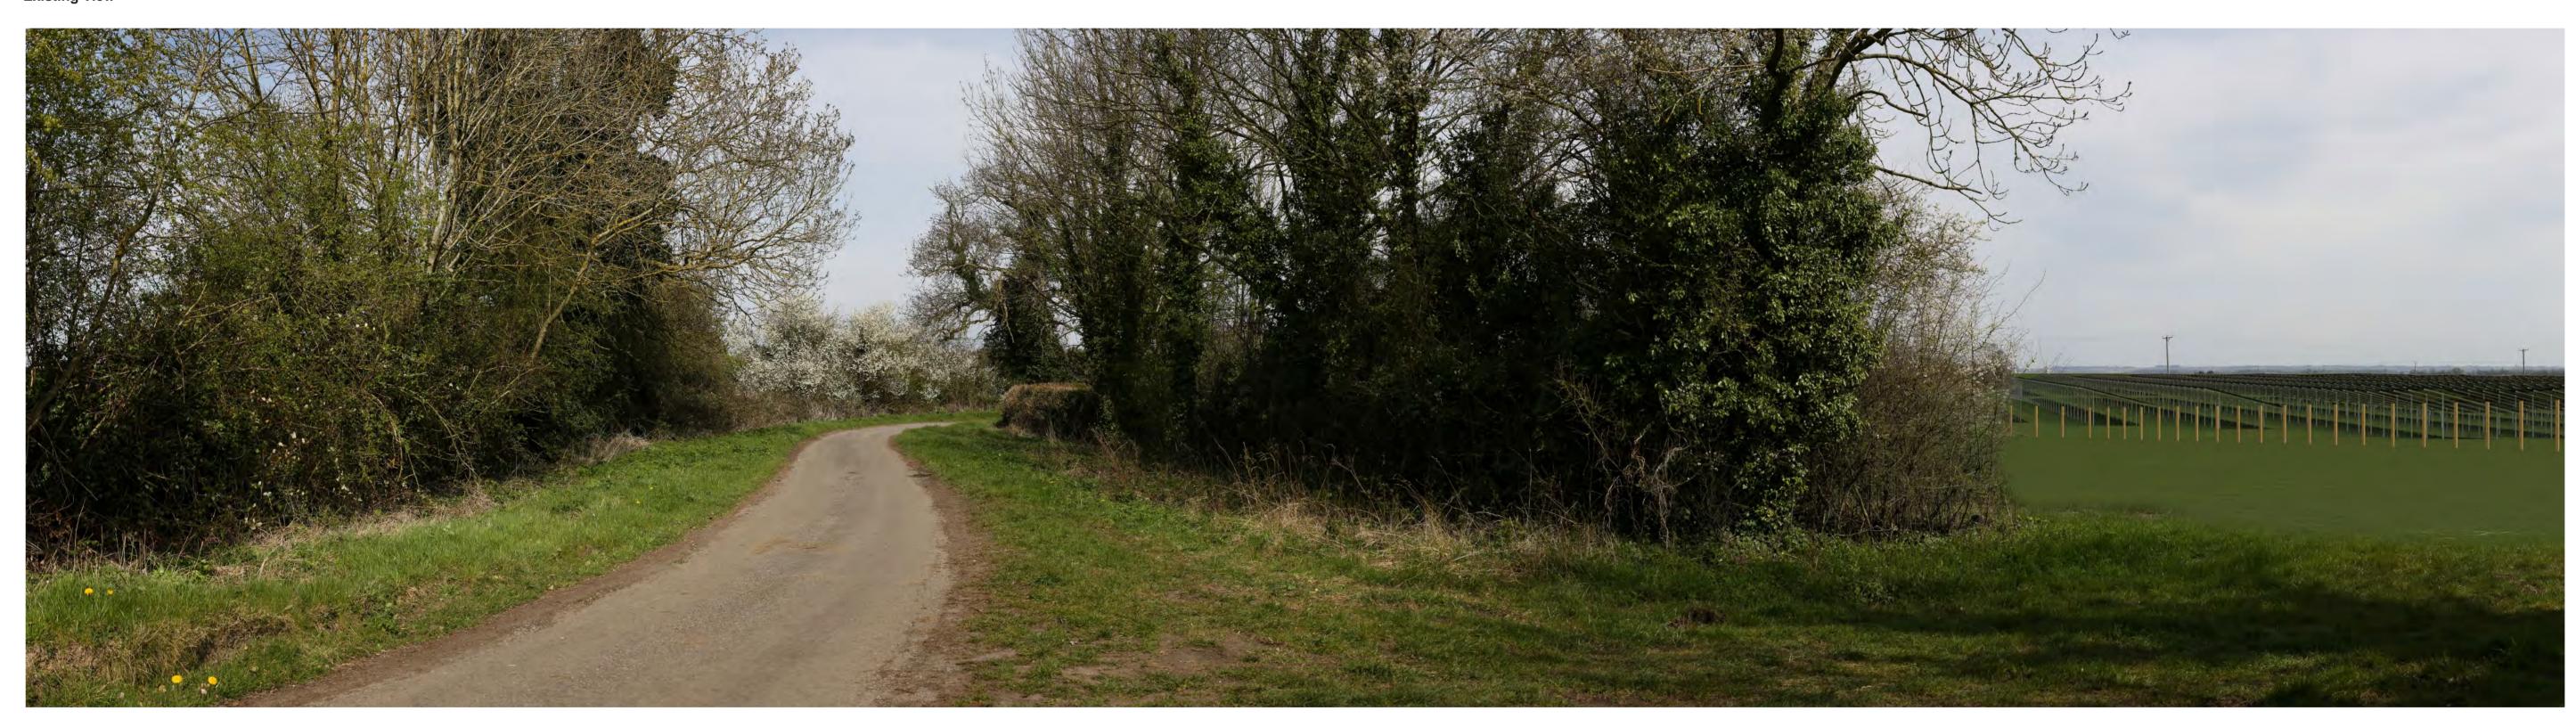

11. 12

11/04/2022 12:17

Viewpoint 16 - Summer
View east of Clay Lane south
of Gate Burton estate

Easting
Northing
AOD

15/09/2022 12:12

Viewpoint 16 - Summer
View east of Clay Lane south
of Gate Burton estate

Easting
Northing
AOD

484016 382634

Camera Type Height Above AOD 1.6m Angle of View

Canon 5D MkIII Date Time

15/09/2022 12:12

**Existing View** 

Viewpoint 17 - Winter View north / northwest from **Marton Road** 