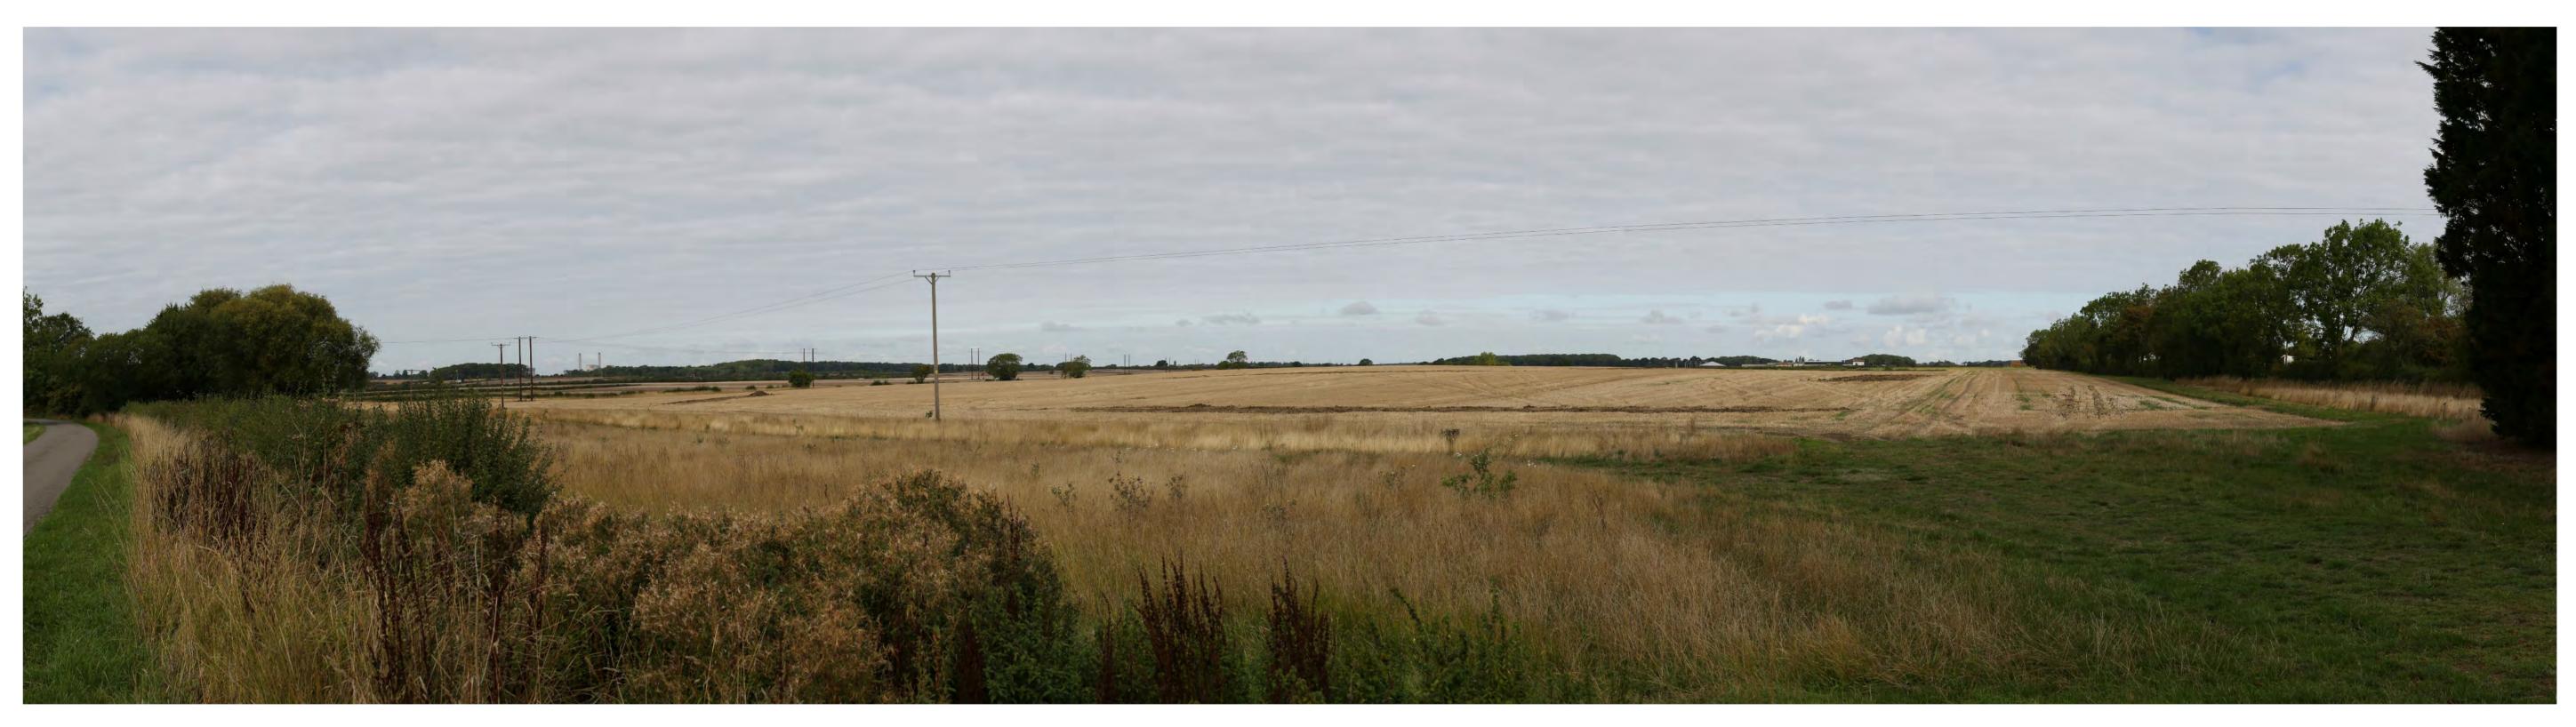

AOD

Height Above AOD 1.6m

11/04/2022 11:07

Viewpoint 17 - Summer Easting
View north / northwest from
Marton Road

Easting
Northing
AOD **Marton Road** 

Height Above AOD 1.6m

**Existing View** 

Proposed View Year 1
Distance to Nearest Order Limits 0m