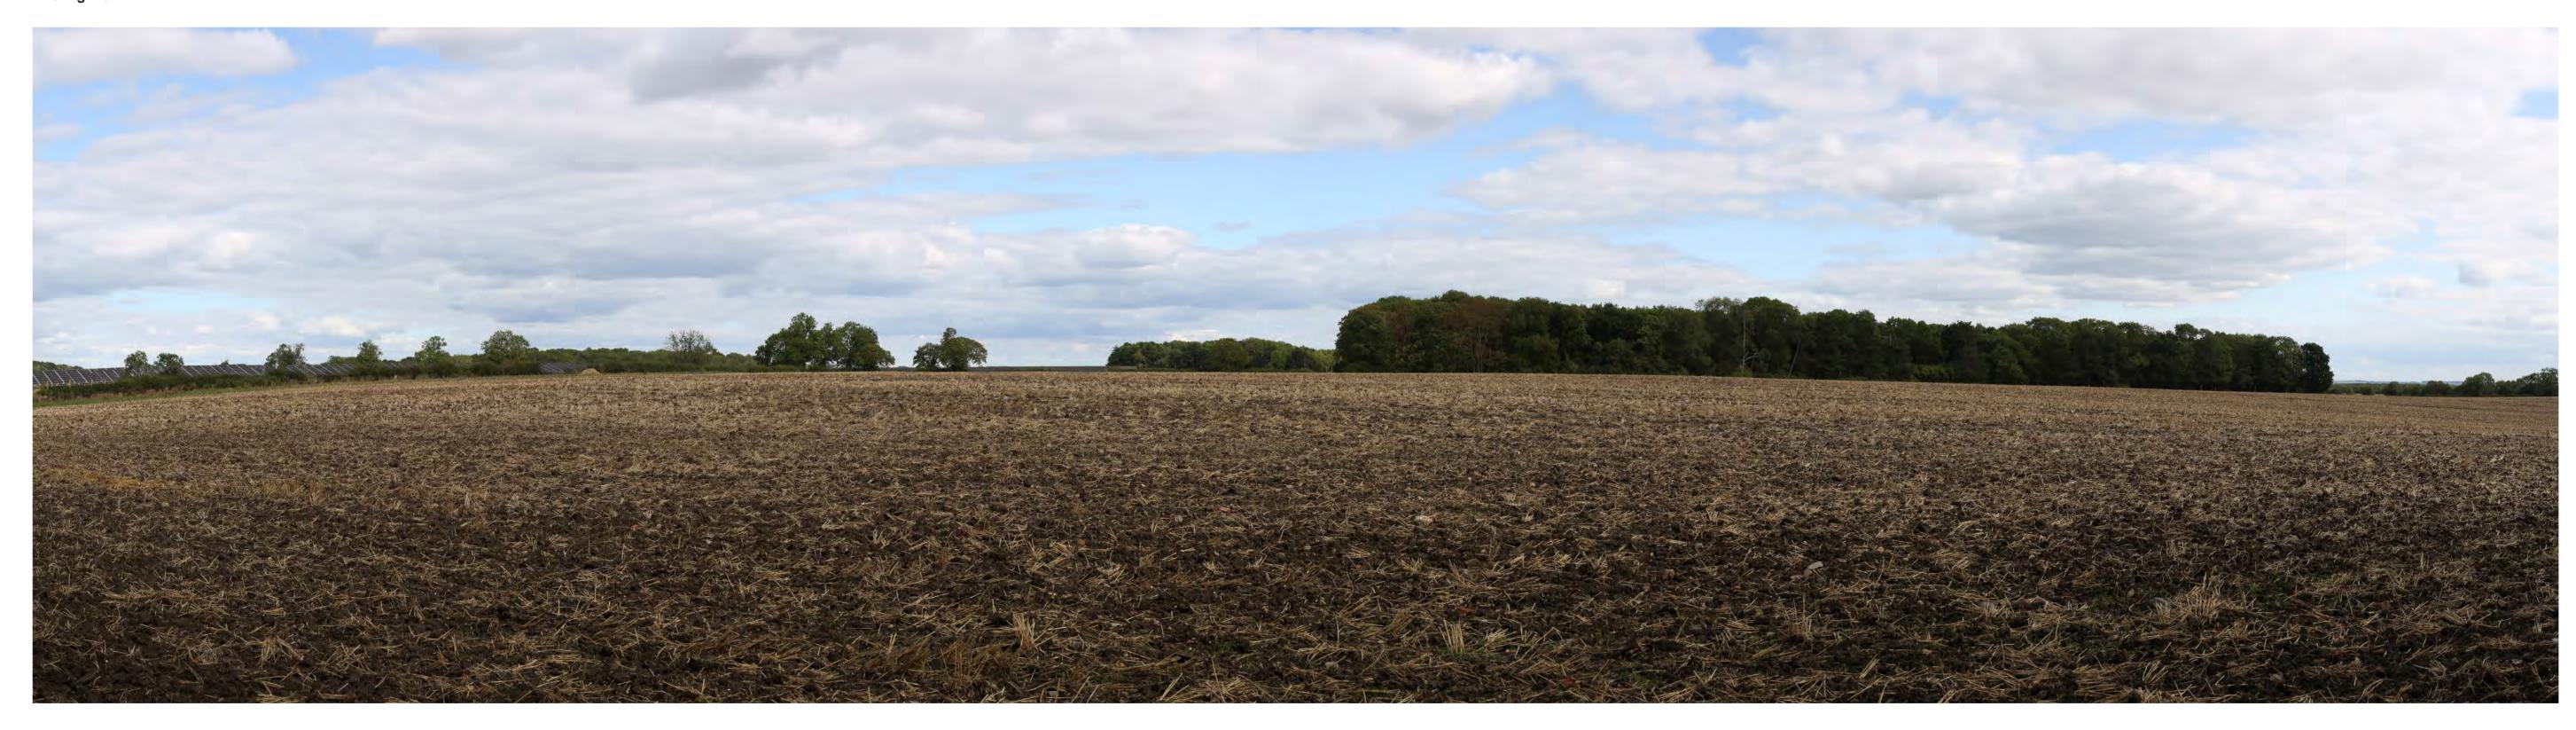

**Existing View** 

Viewpoint 15 - Summer
View east along view axis
between Gate Burton estate
and Burton Wood

Easting
Northing
AOD

483906 383163 27.7

Camera Type Canon 5D MkIII
Lens 50mm
Height Above AOD 1.6m

Date Time

11/04/2022 12:52

Viewpoint 15 - Summer
View east along view axis
between Gate Burton estate

Easting
Northing
AOD and Burton Wood

483906 383163 27.7

Camera Type Height Above AOD 1.6m Angle of View 120 °