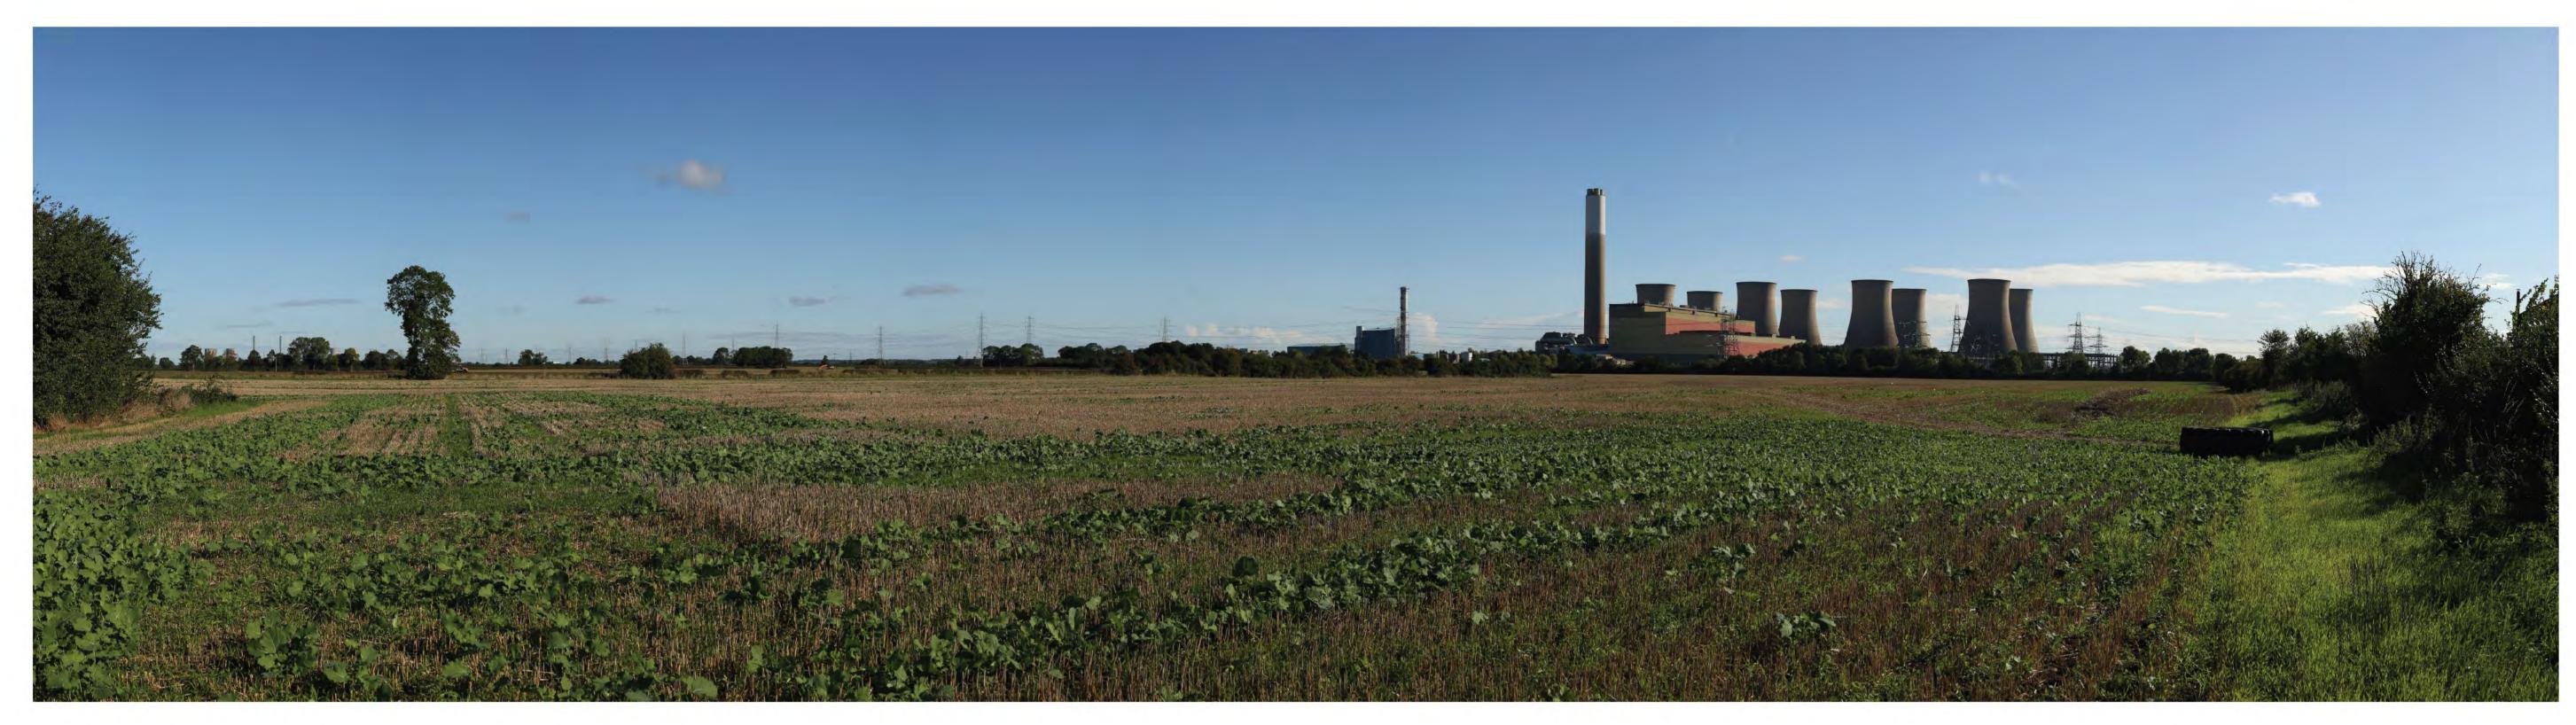

Proposed View Year 1
Distance to Nearest Order Limits 2000m

Viewpoint 20 - Winter View southwest from Kexby, junction of Kexby Land / B1421 Willingham Road / Upton Road

Canon 5D MkIII Height Above AOD 1.6m

Time

**Existing View** 

Proposed View Year 1
Distance to Nearest Order Limits 2000m

View southwest from Kexby, junction of Kexby Land /
B1421 Willingham Road /
Upton Road

Canon 5D MkIII Height Above AOD 1.6m