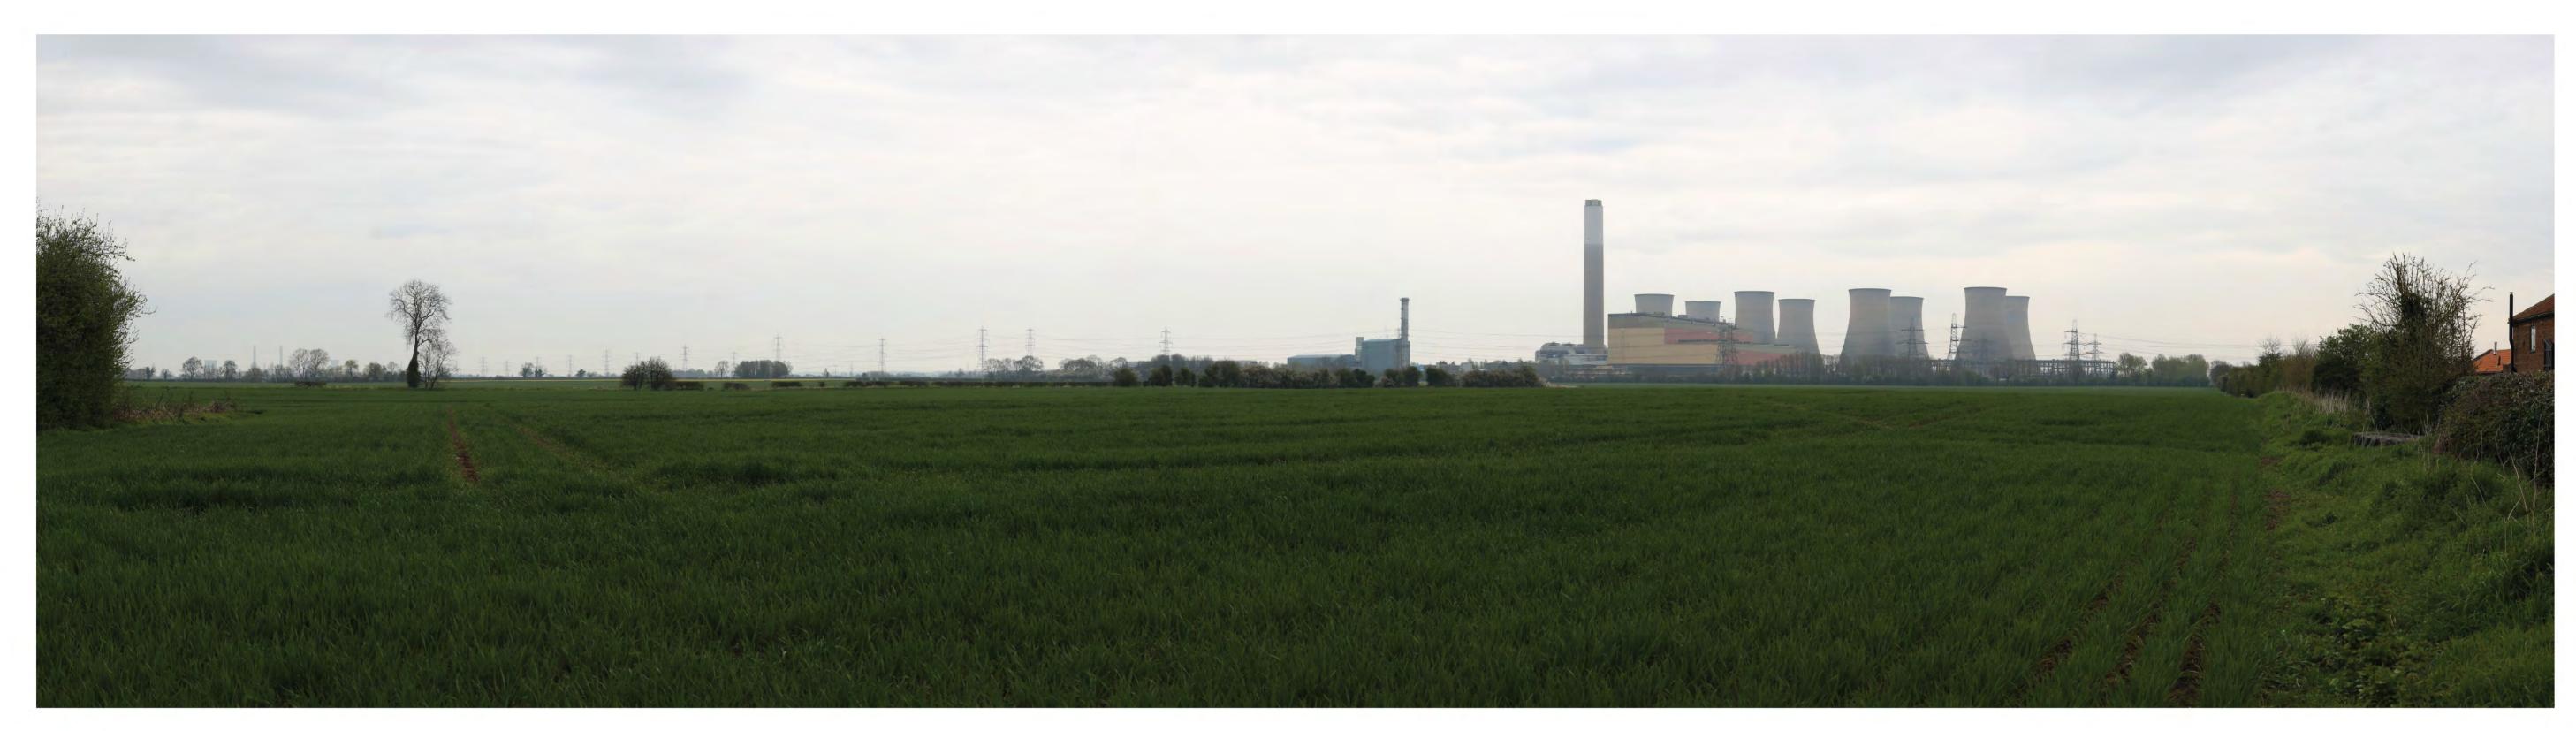

09:53

**Existing View** 

Viewpoint 19 - Summer
View southwest from B1241
(Gainsborough Road) north
of Willingham by Stow

Canon 5D MkIII Height Above AOD 1.6m

Time

15/09/2022 10:28

Angle of View

**Existing View** 