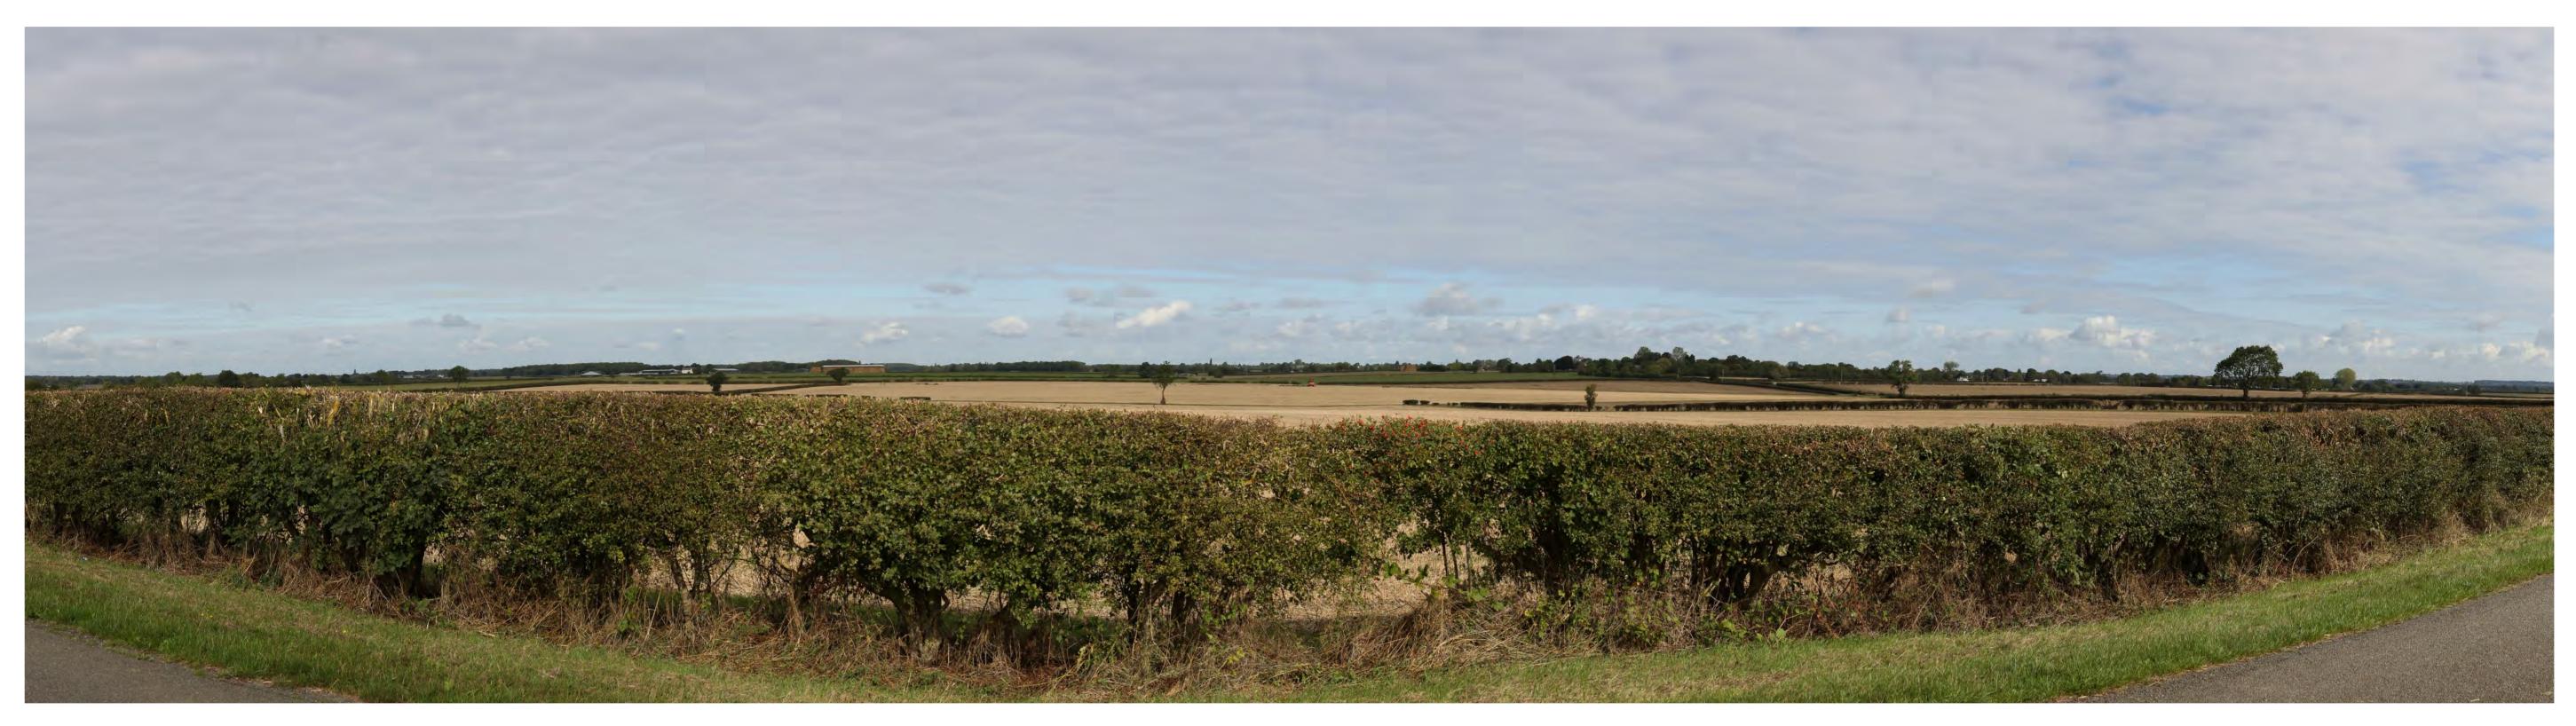

4869 3830 19.7 Camera Type Lens Height Above AOD

Canon 5D MkIII 50mm

11/04/2022

10:58

Viewpoint 19 - Winter View southwest from B1241 (Gainsborough Road) north of Willingham by Stow

Canon 5D MkIII Height Above AOD 1.6m