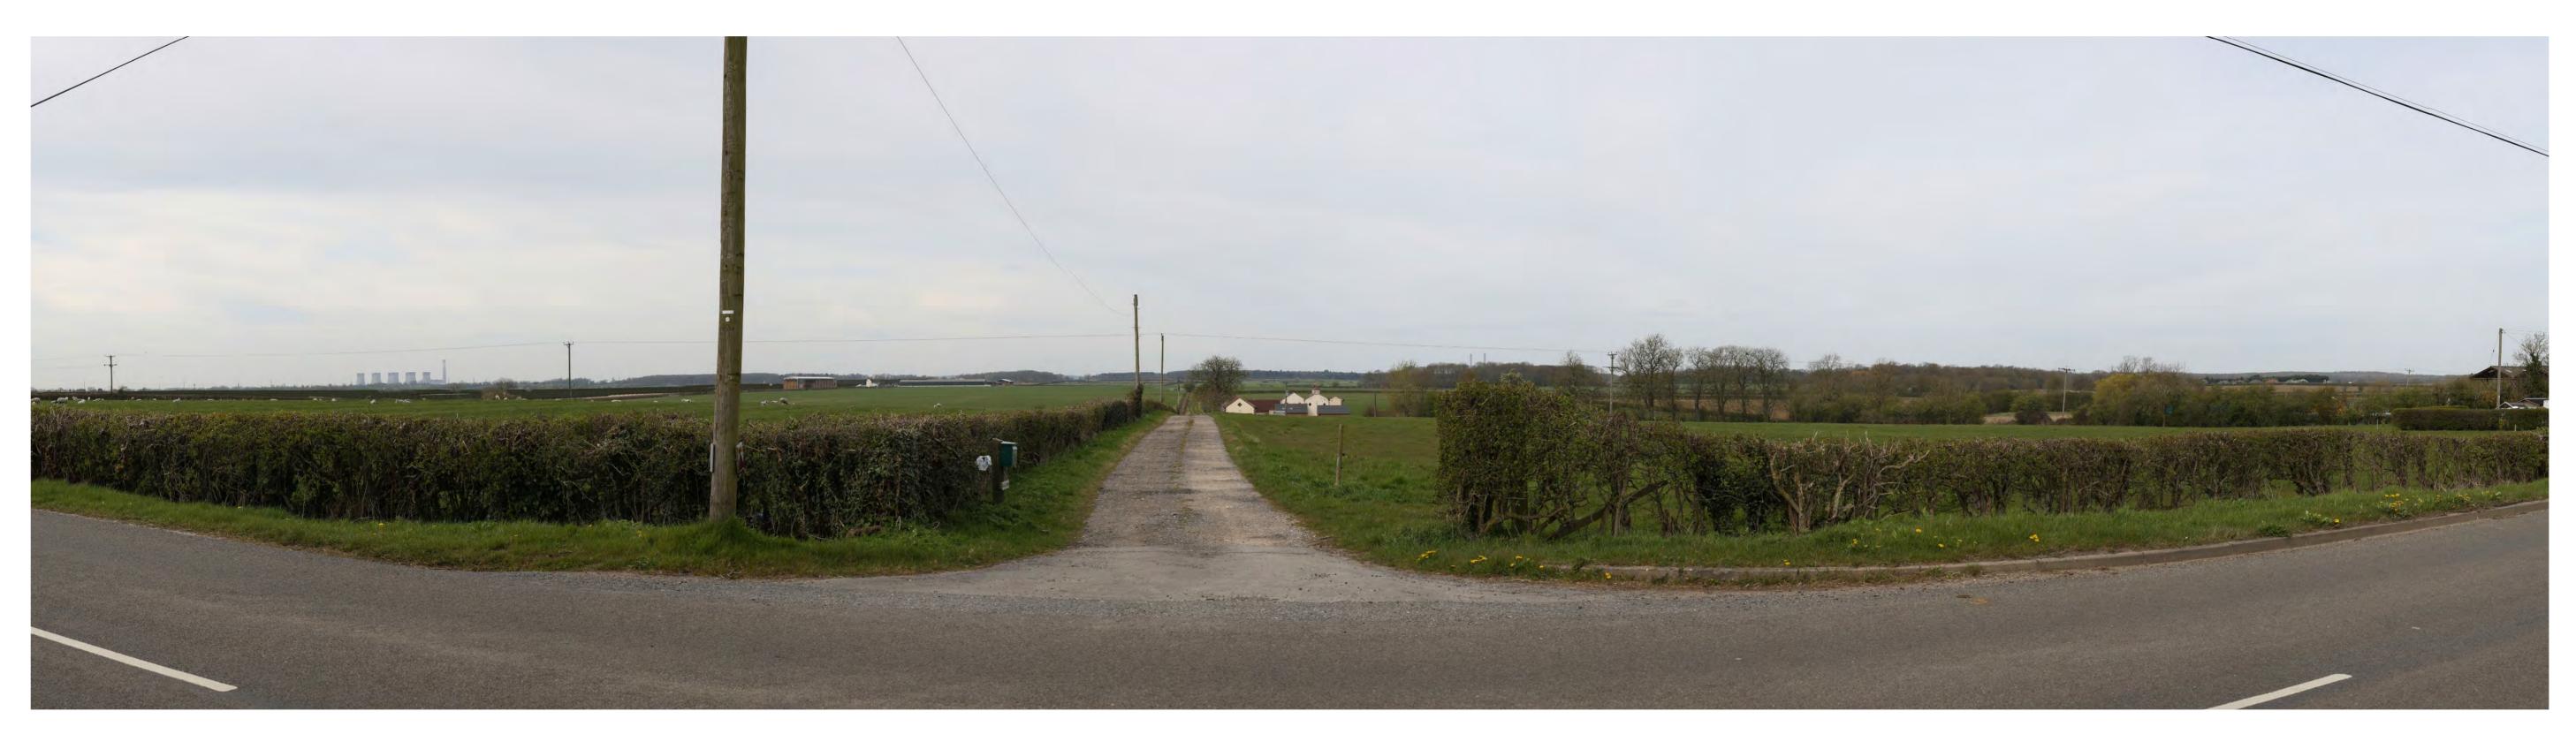

Viewpoint 18 - Winter View north / northwest from Marton Road at elevated location

AOD

**Existing Vie** 

Viewpoint 18 - Summer
View north / northwest from
Marton Road at elevated
location

Easting
Northing
AOD

4869 3830 19.7 Camera Type Lens Height Above AOD

Canon 5D MkIII 50mm

11/04/2022

10:58

Viewpoint 19 - Winter View southwest from B1241 (Gainsborough Road) north of Willingham by Stow

Canon 5D MkIII Height Above AOD 1.6m