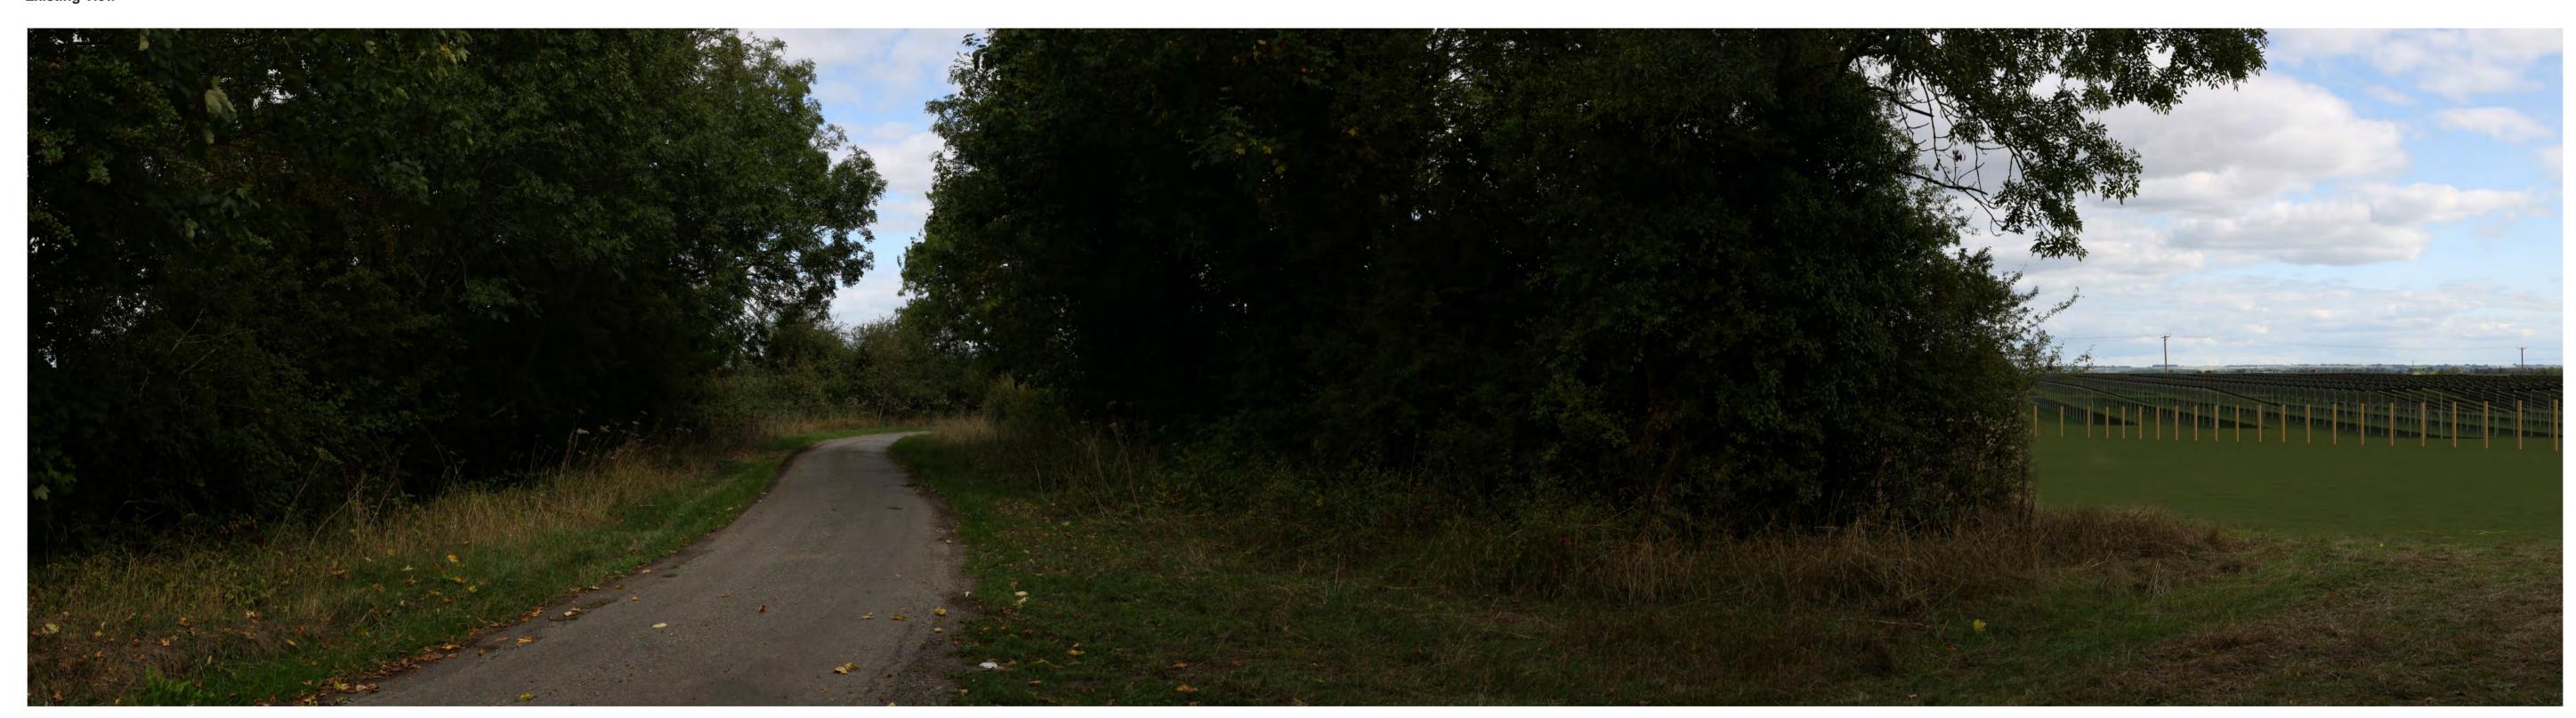

11. 12

11/04/2022 12:17

Viewpoint 16 - Summer
View east of Clay Lane south
of Gate Burton estate

Easting
Northing
AOD

15/09/2022 12:12

Viewpoint 16 - Summer
View east of Clay Lane south
of Gate Burton estate

Easting
Northing
AOD

484016 382634

Camera Type Height Above AOD 1.6m Angle of View

Canon 5D MkIII Date Time

15/09/2022 12:12

**Existing View** 

Viewpoint 17 - Winter View north / northwest from **Marton Road** 