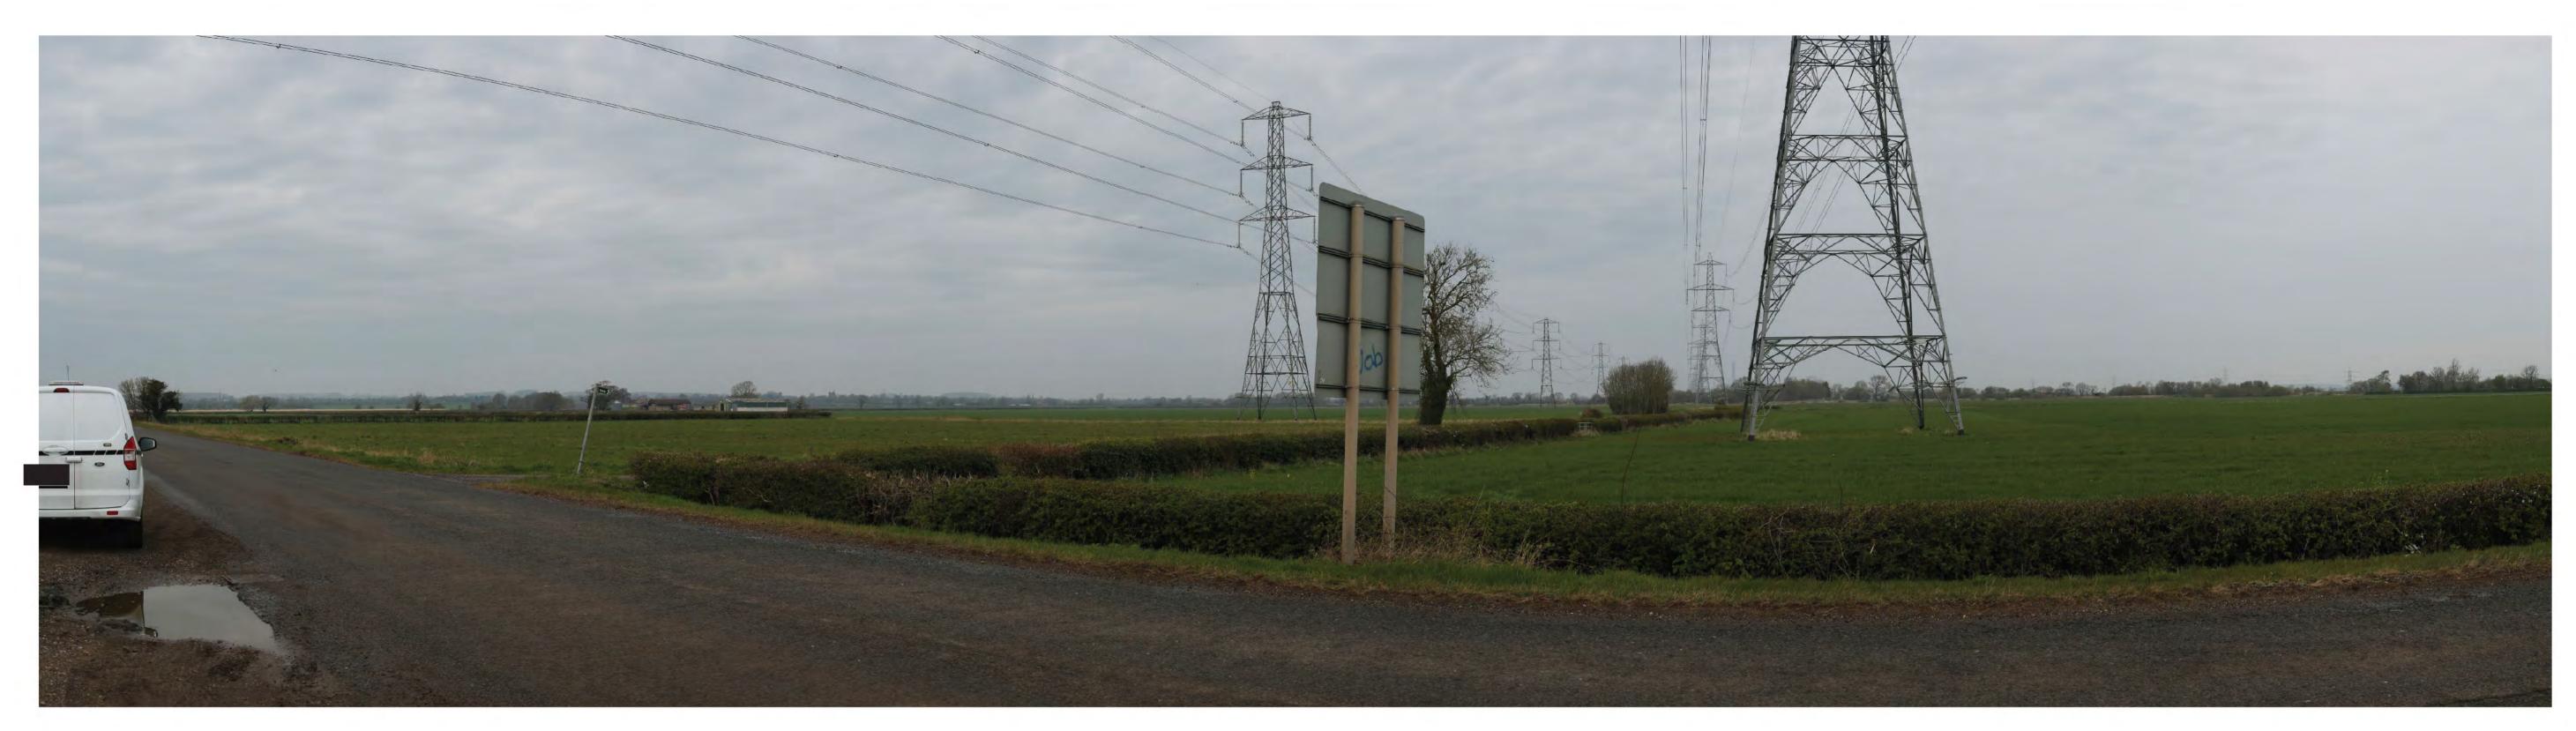

Viewpoint 18 - Winter View north / northwest from Marton Road at elevated location

AOD

**Existing Vie** 

Viewpoint 18 - Summer
View north / northwest from
Marton Road at elevated
location

Easting
Northing
AOD

4869 3830 19.7 Camera Type Lens Height Above AOD

Canon 5D MkIII 50mm

11/04/2022

10:58

Viewpoint 19 - Winter View southwest from B1241 (Gainsborough Road) north of Willingham by Stow

Canon 5D MkIII Height Above AOD 1.6m