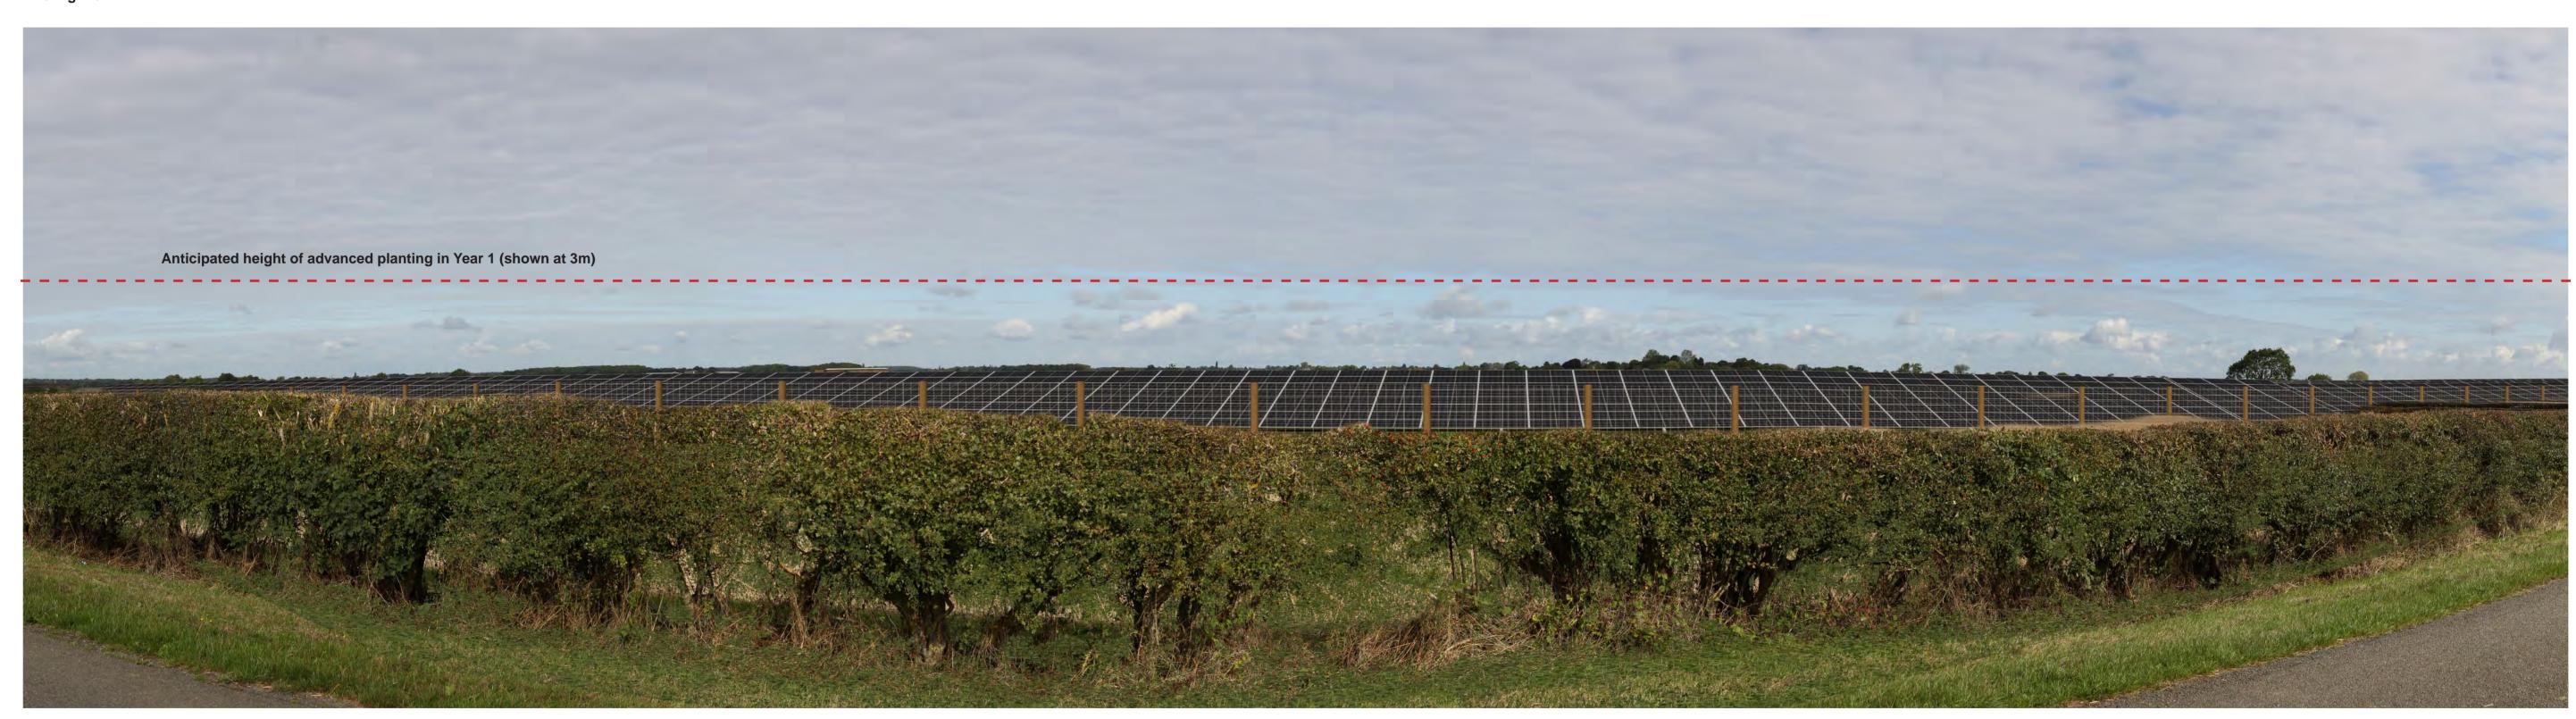

Viewpoint 18 - Winter View north / northwest from Marton Road at elevated location

AOD

**Existing Vie** 

Viewpoint 18 - Summer
View north / northwest from
Marton Road at elevated
location

Easting
Northing
AOD

4869 3830 19.7 Camera Type Lens Height Above AOD

Canon 5D MkIII 50mm

11/04/2022

10:58

Viewpoint 19 - Winter View southwest from B1241 (Gainsborough Road) north of Willingham by Stow

Canon 5D MkIII Height Above AOD 1.6m