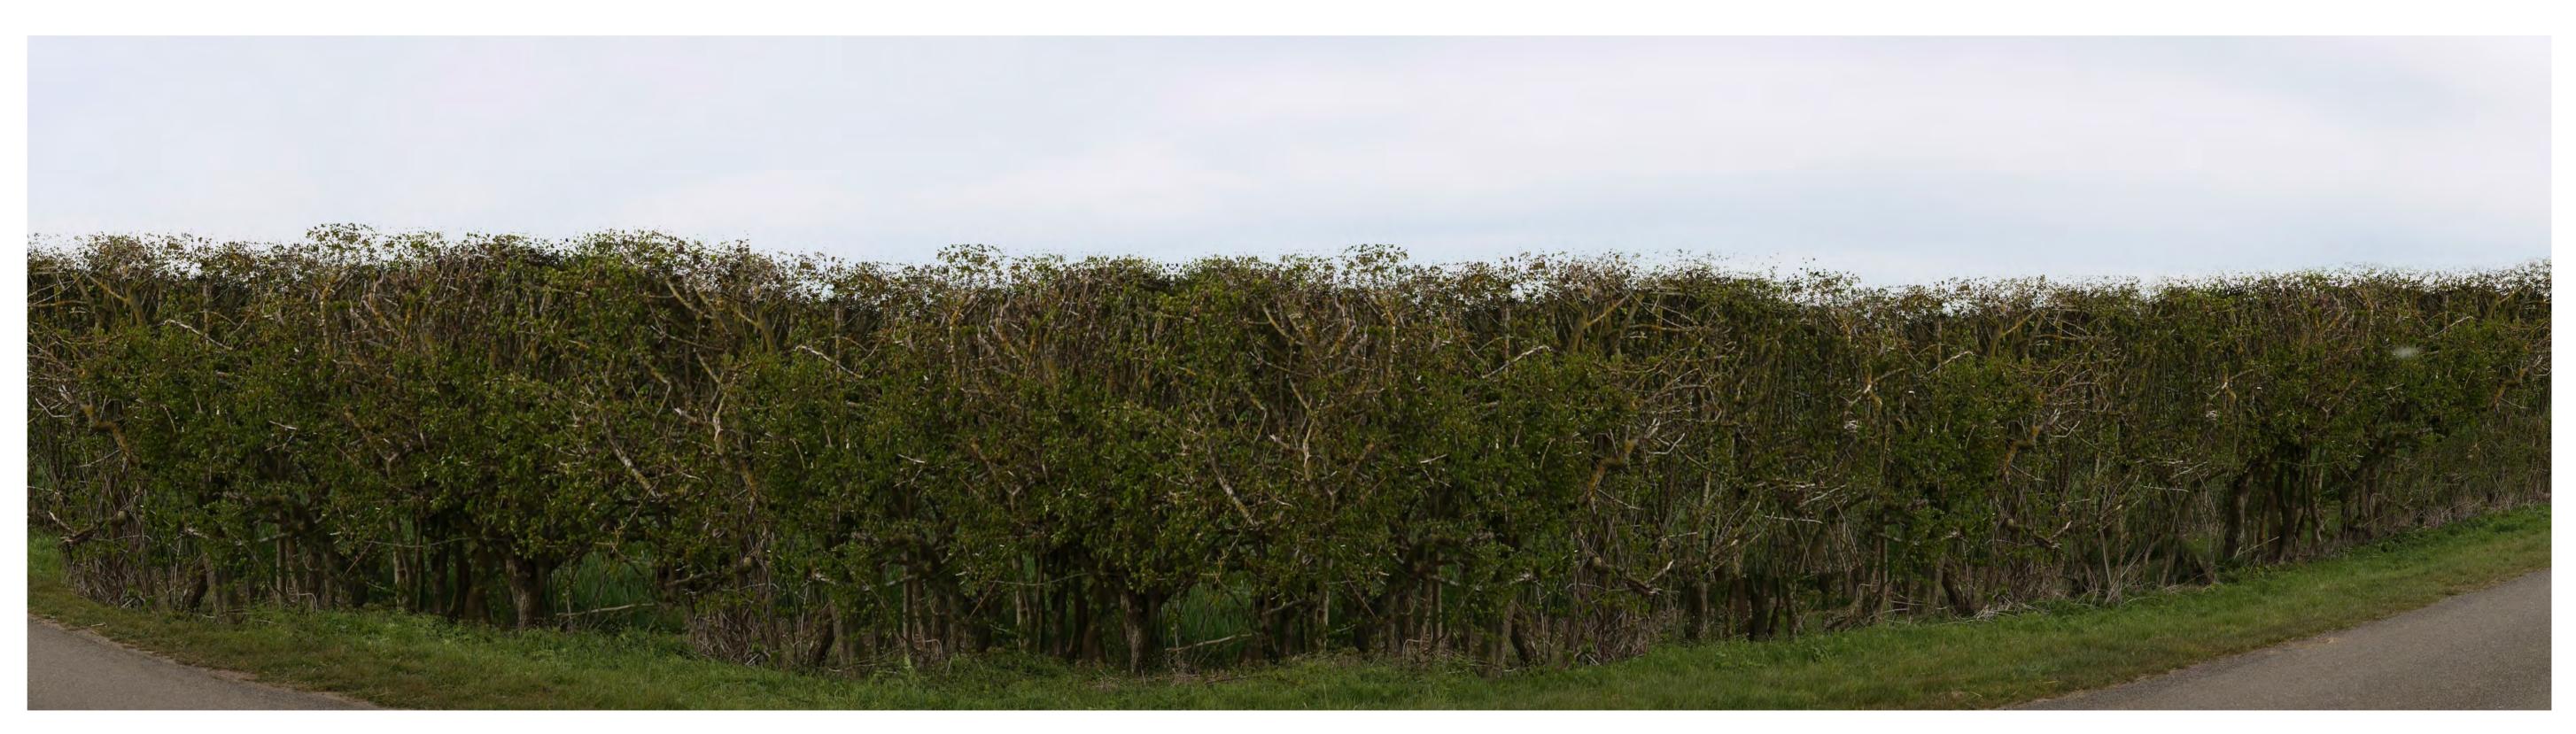

11. 12

11/04/2022 12:17

Viewpoint 16 - Summer
View east of Clay Lane south
of Gate Burton estate

Easting
Northing
AOD

15/09/2022 12:12

Viewpoint 16 - Summer
View east of Clay Lane south
of Gate Burton estate

Easting
Northing
AOD

484016 382634

Camera Type Height Above AOD 1.6m Angle of View

Canon 5D MkIII Date Time

15/09/2022 12:12

**Existing View** 

Viewpoint 17 - Winter View north / northwest from **Marton Road** 