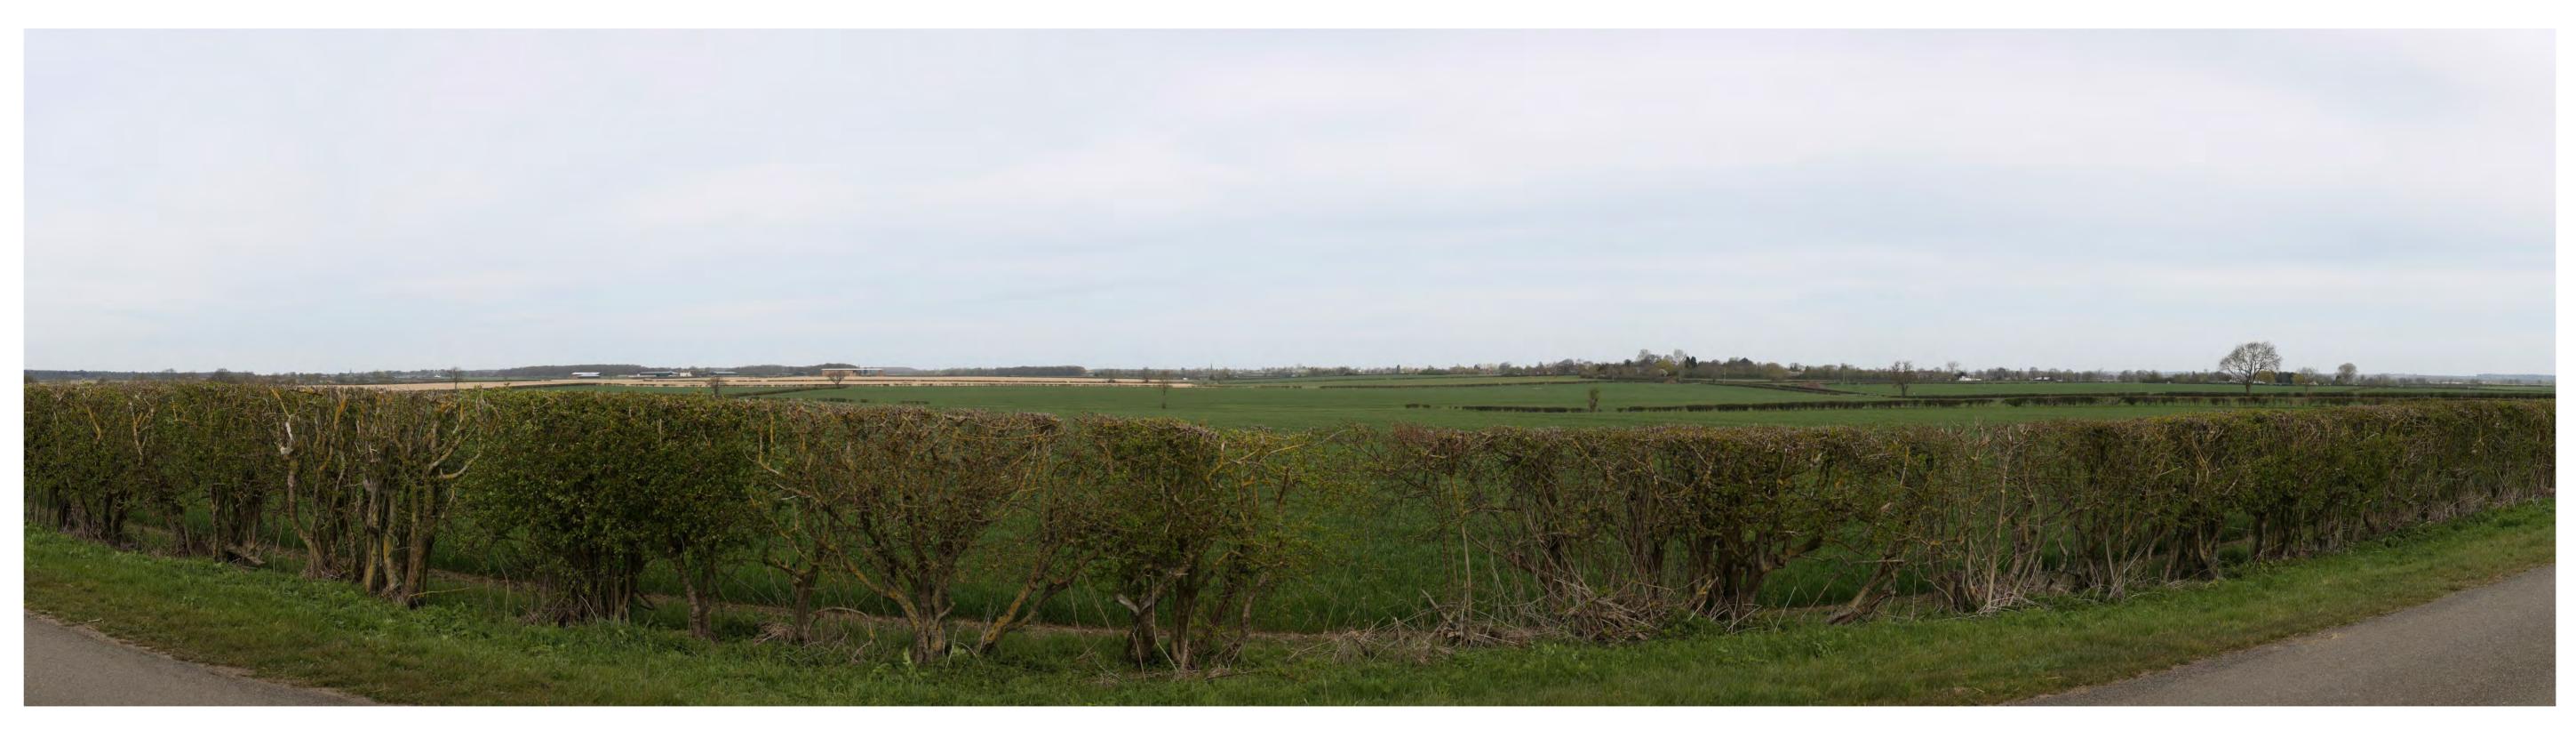

11. 12

11/04/2022 12:17

Viewpoint 16 - Summer
View east of Clay Lane south
of Gate Burton estate

Easting
Northing
AOD

15/09/2022 12:12

Viewpoint 16 - Summer
View east of Clay Lane south
of Gate Burton estate

Easting
Northing
AOD

484016 382634

Camera Type Height Above AOD 1.6m Angle of View

Canon 5D MkIII Date Time

15/09/2022 12:12

**Existing View** 

Viewpoint 17 - Winter View north / northwest from **Marton Road** 