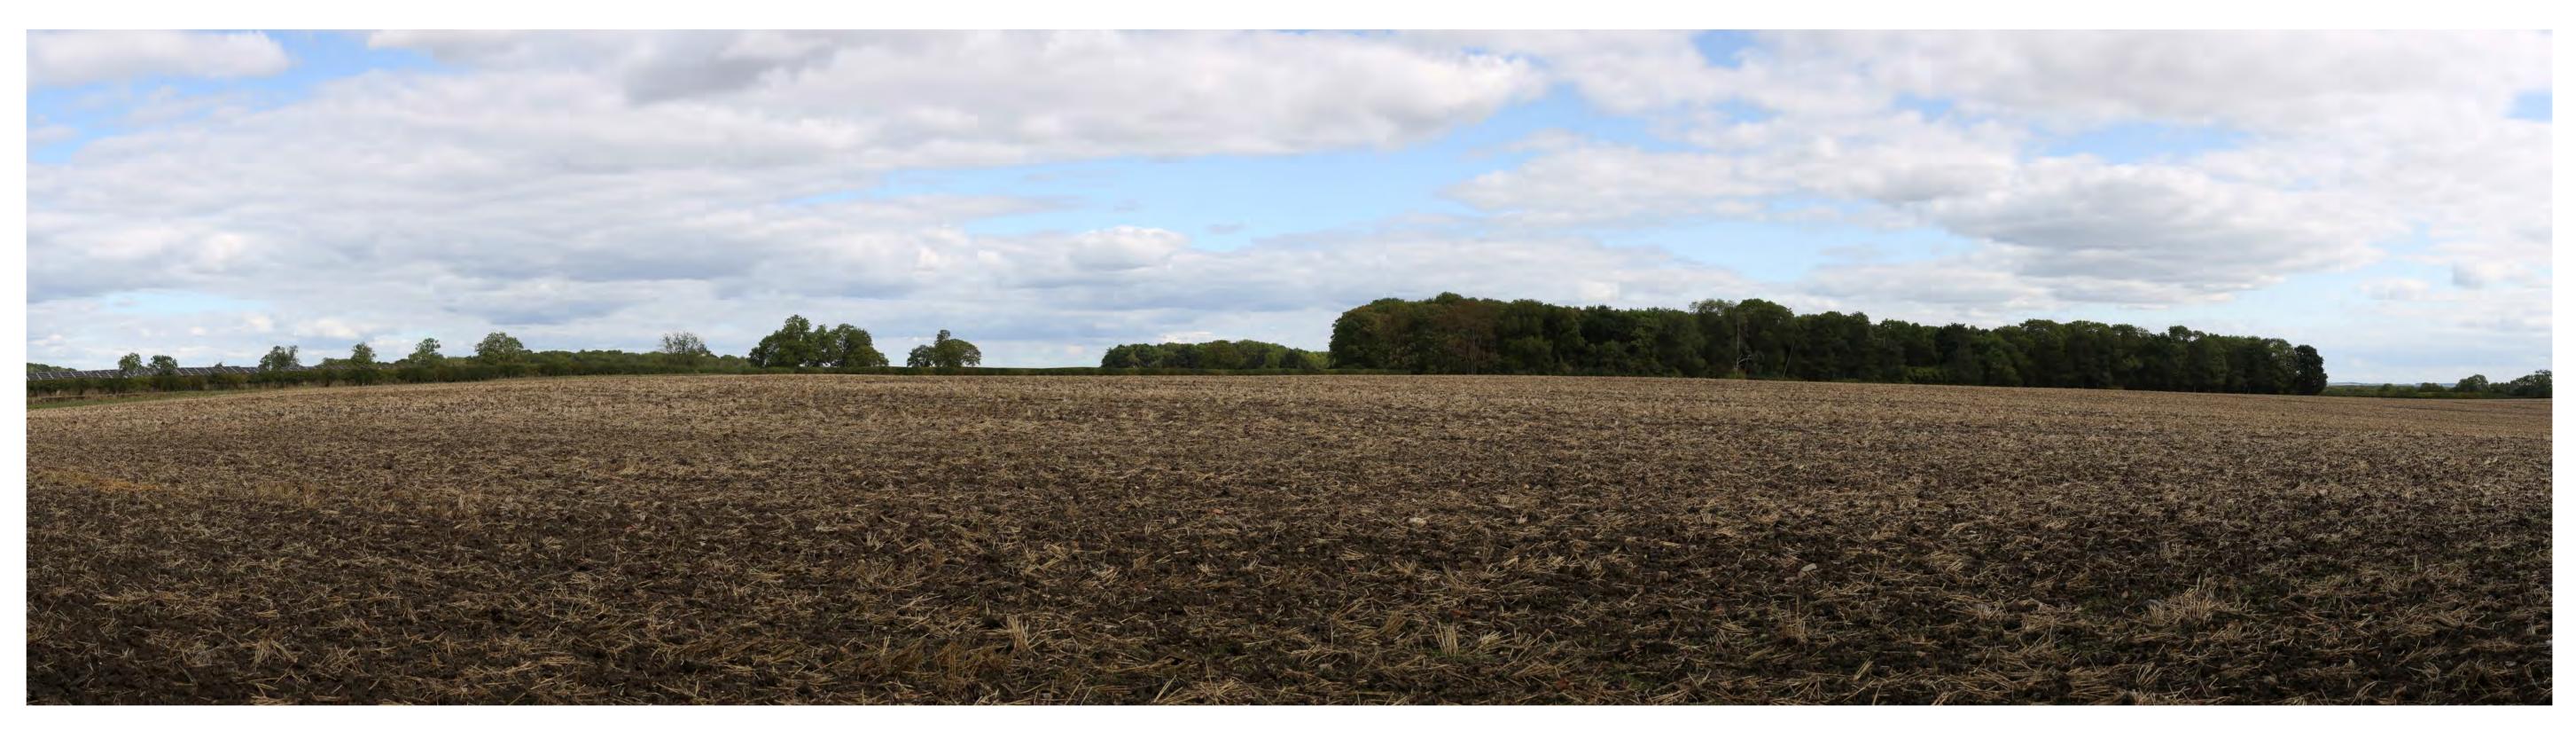

**Existing View** 

Viewpoint 15 - Summer
View east along view axis
between Gate Burton estate
and Burton Wood

Easting
Northing
AOD

483906 383163 27.7

Camera Type Canon 5D MkIII
Lens 50mm
Height Above AOD 1.6m

Date Time

11/04/2022 12:52

Viewpoint 15 - Summer
View east along view axis
between Gate Burton estate

Easting
Northing
AOD and Burton Wood

483906 383163 27.7

Camera Type Height Above AOD 1.6m Angle of View 120 °