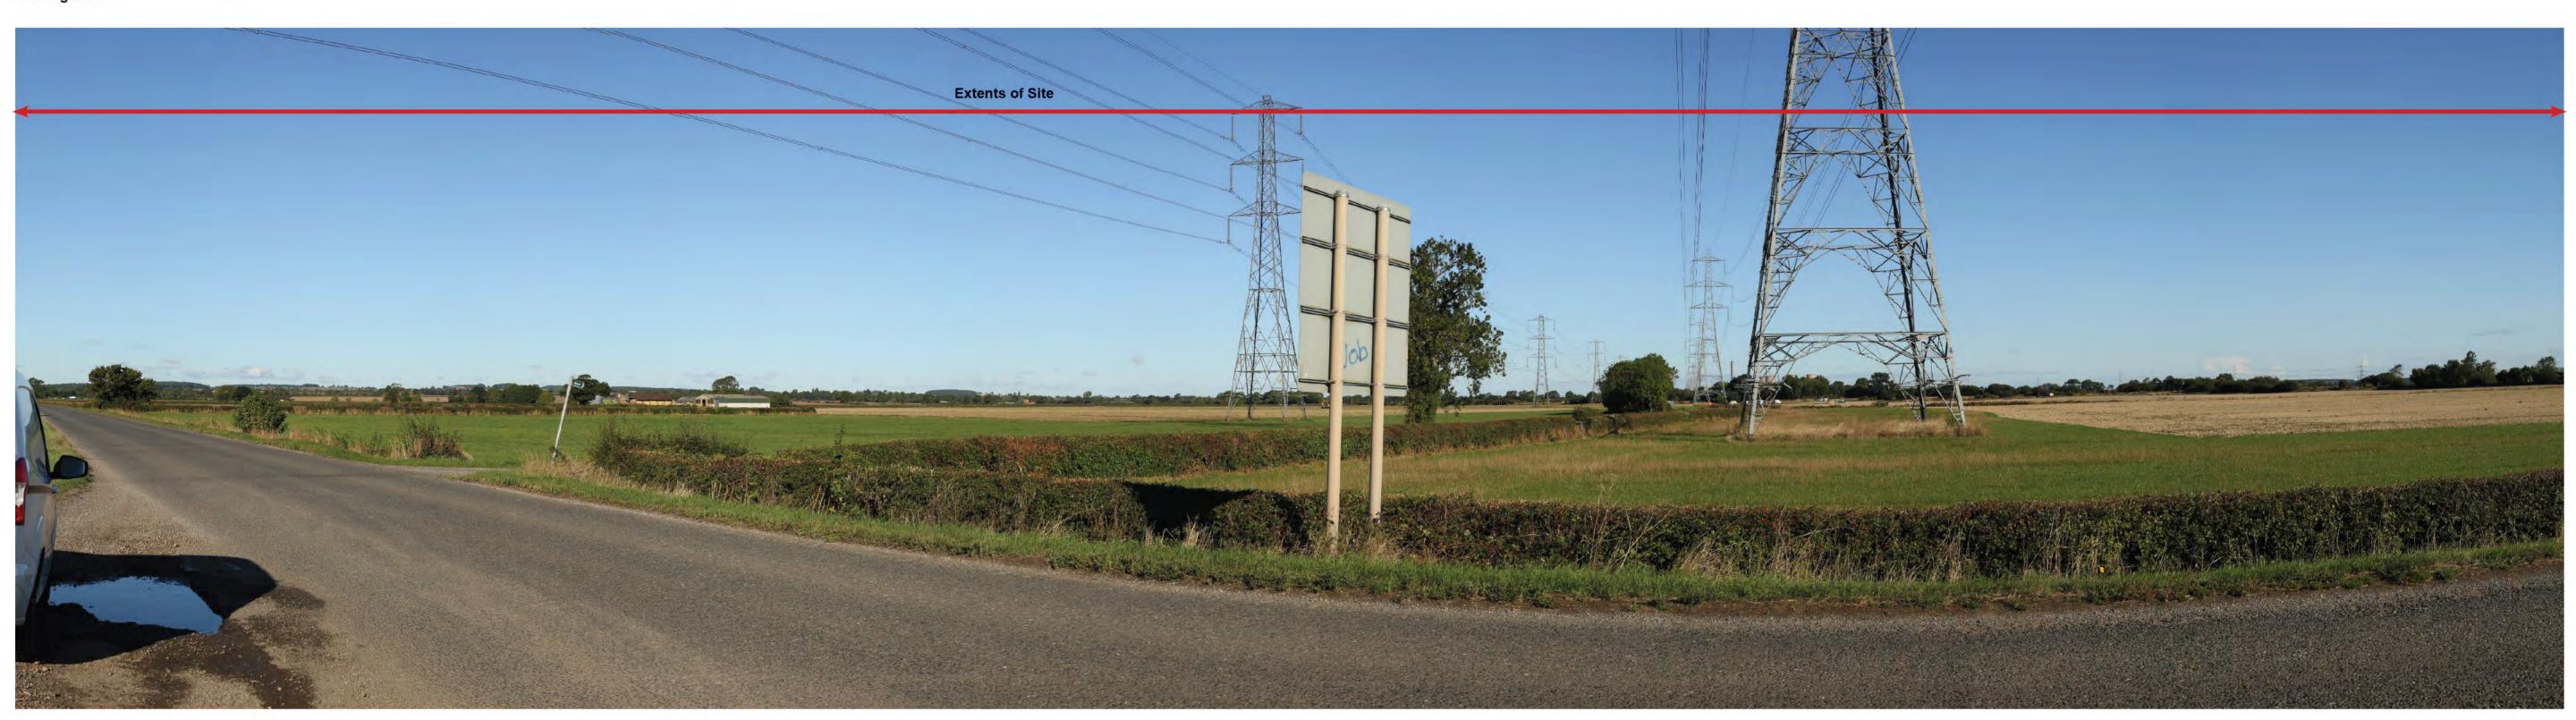

AOD

Height Above AOD 1.6m

11/04/2022 11:07

Viewpoint 17 - Summer Easting
View north / northwest from
Marton Road

Easting
Northing
AOD **Marton Road** 

Height Above AOD 1.6m

**Existing View** 

Proposed View Year 1
Distance to Nearest Order Limits 0m