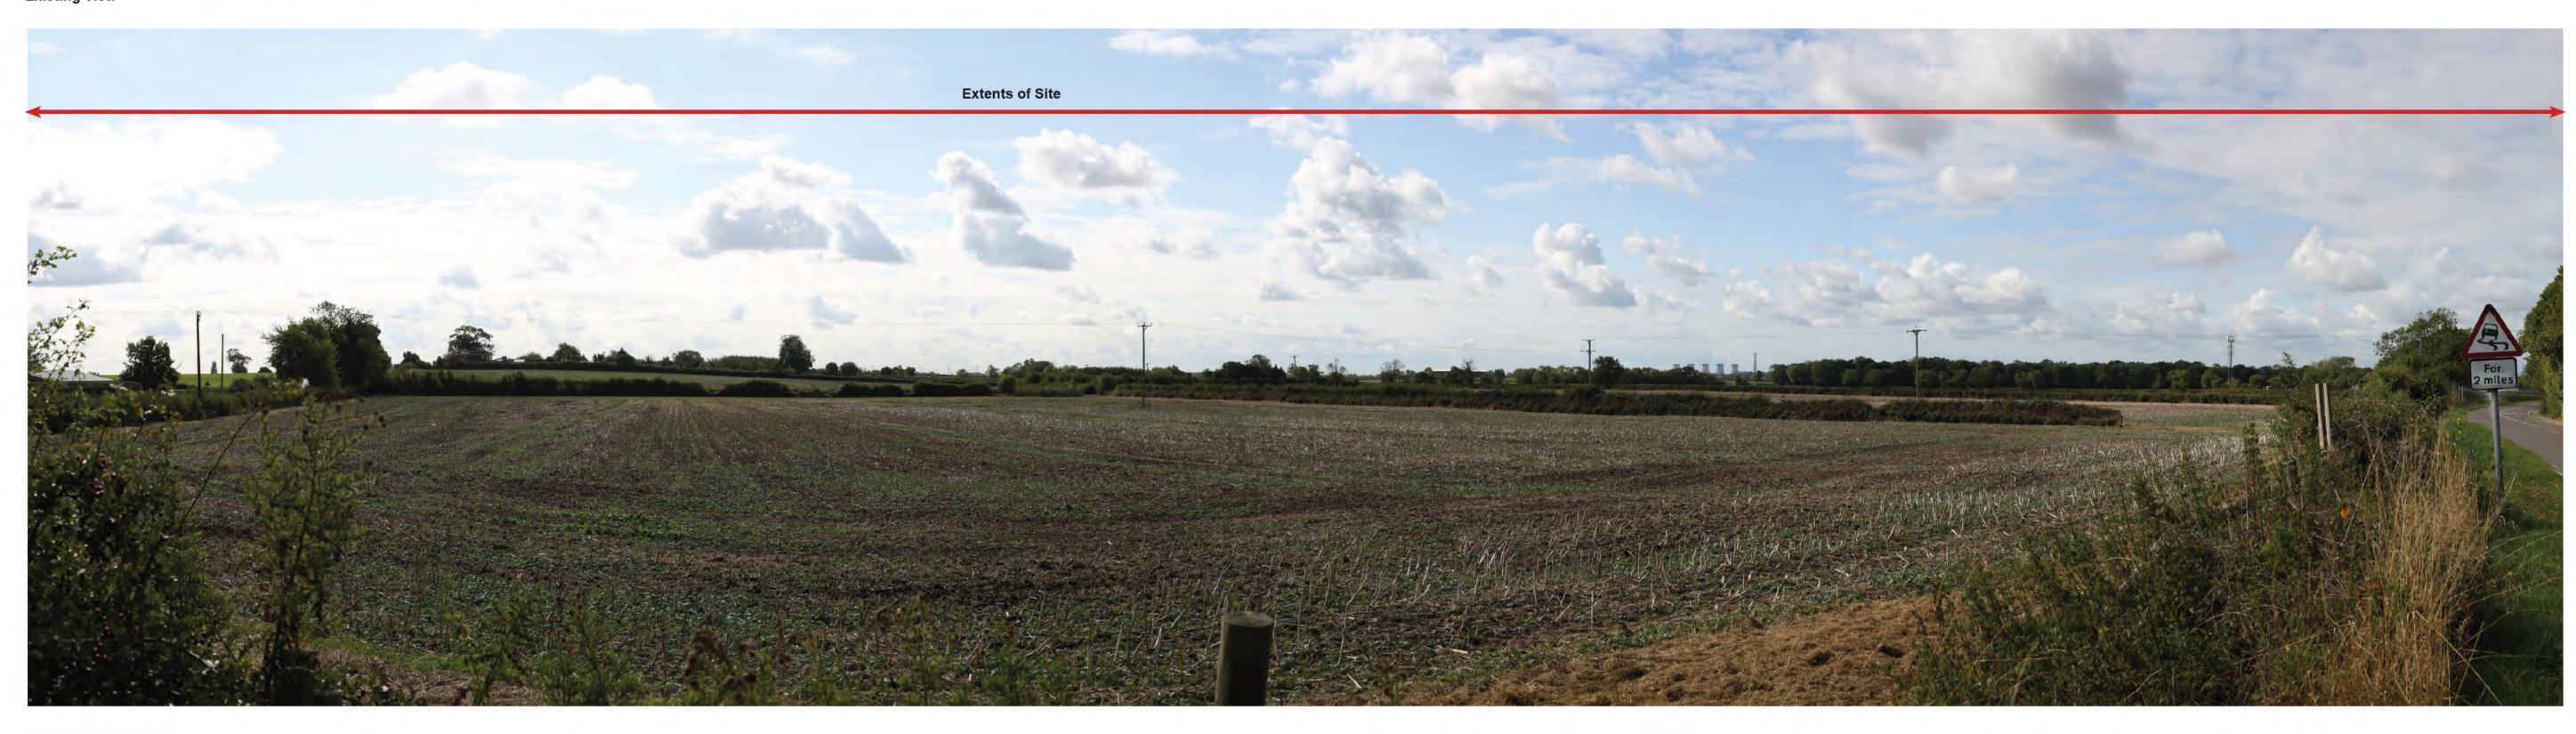

09:53

**Existing View** 

Viewpoint 19 - Summer
View southwest from B1241
(Gainsborough Road) north
of Willingham by Stow

Canon 5D MkIII Height Above AOD 1.6m

Time

15/09/2022 10:28

Angle of View

**Existing View** 