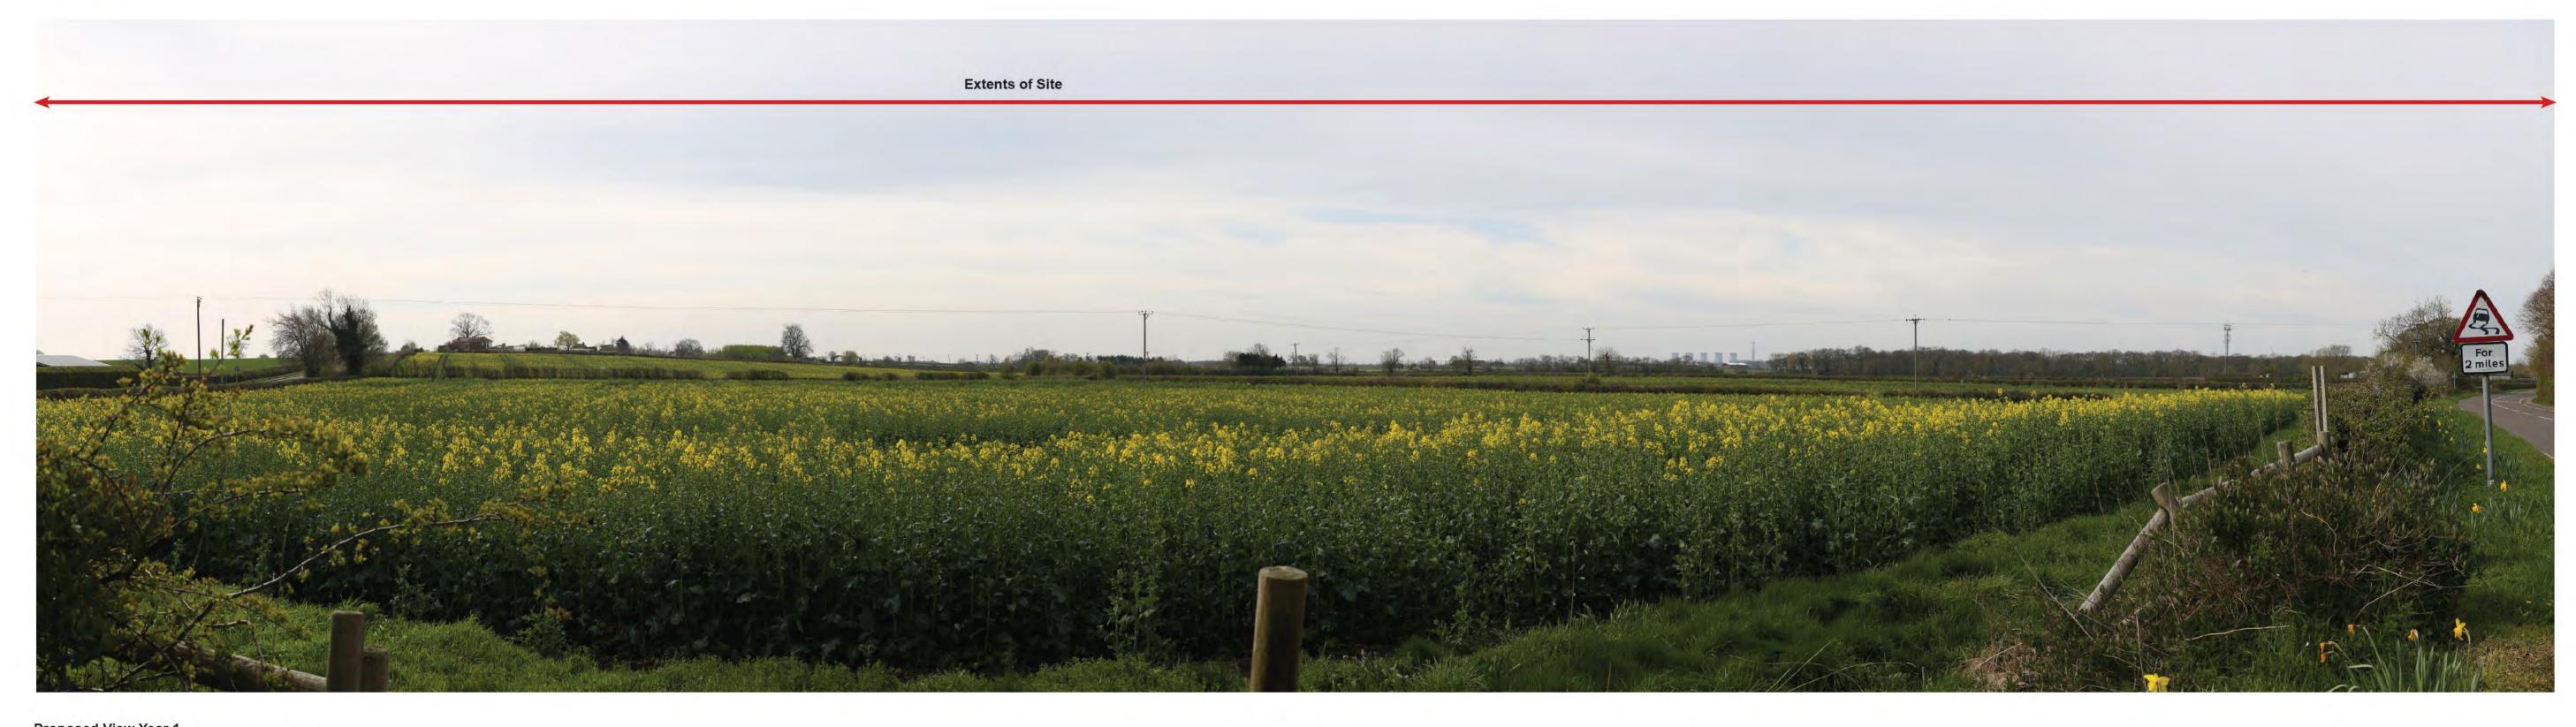

Proposed View Year 1
Distance to Nearest Order Limits 2000m

Viewpoint 20 - Winter View southwest from Kexby, junction of Kexby Land / B1421 Willingham Road / Upton Road

Canon 5D MkIII Height Above AOD 1.6m

Time

**Existing View** 

Proposed View Year 1
Distance to Nearest Order Limits 2000m

View southwest from Kexby, junction of Kexby Land /
B1421 Willingham Road /
Upton Road

Canon 5D MkIII Height Above AOD 1.6m