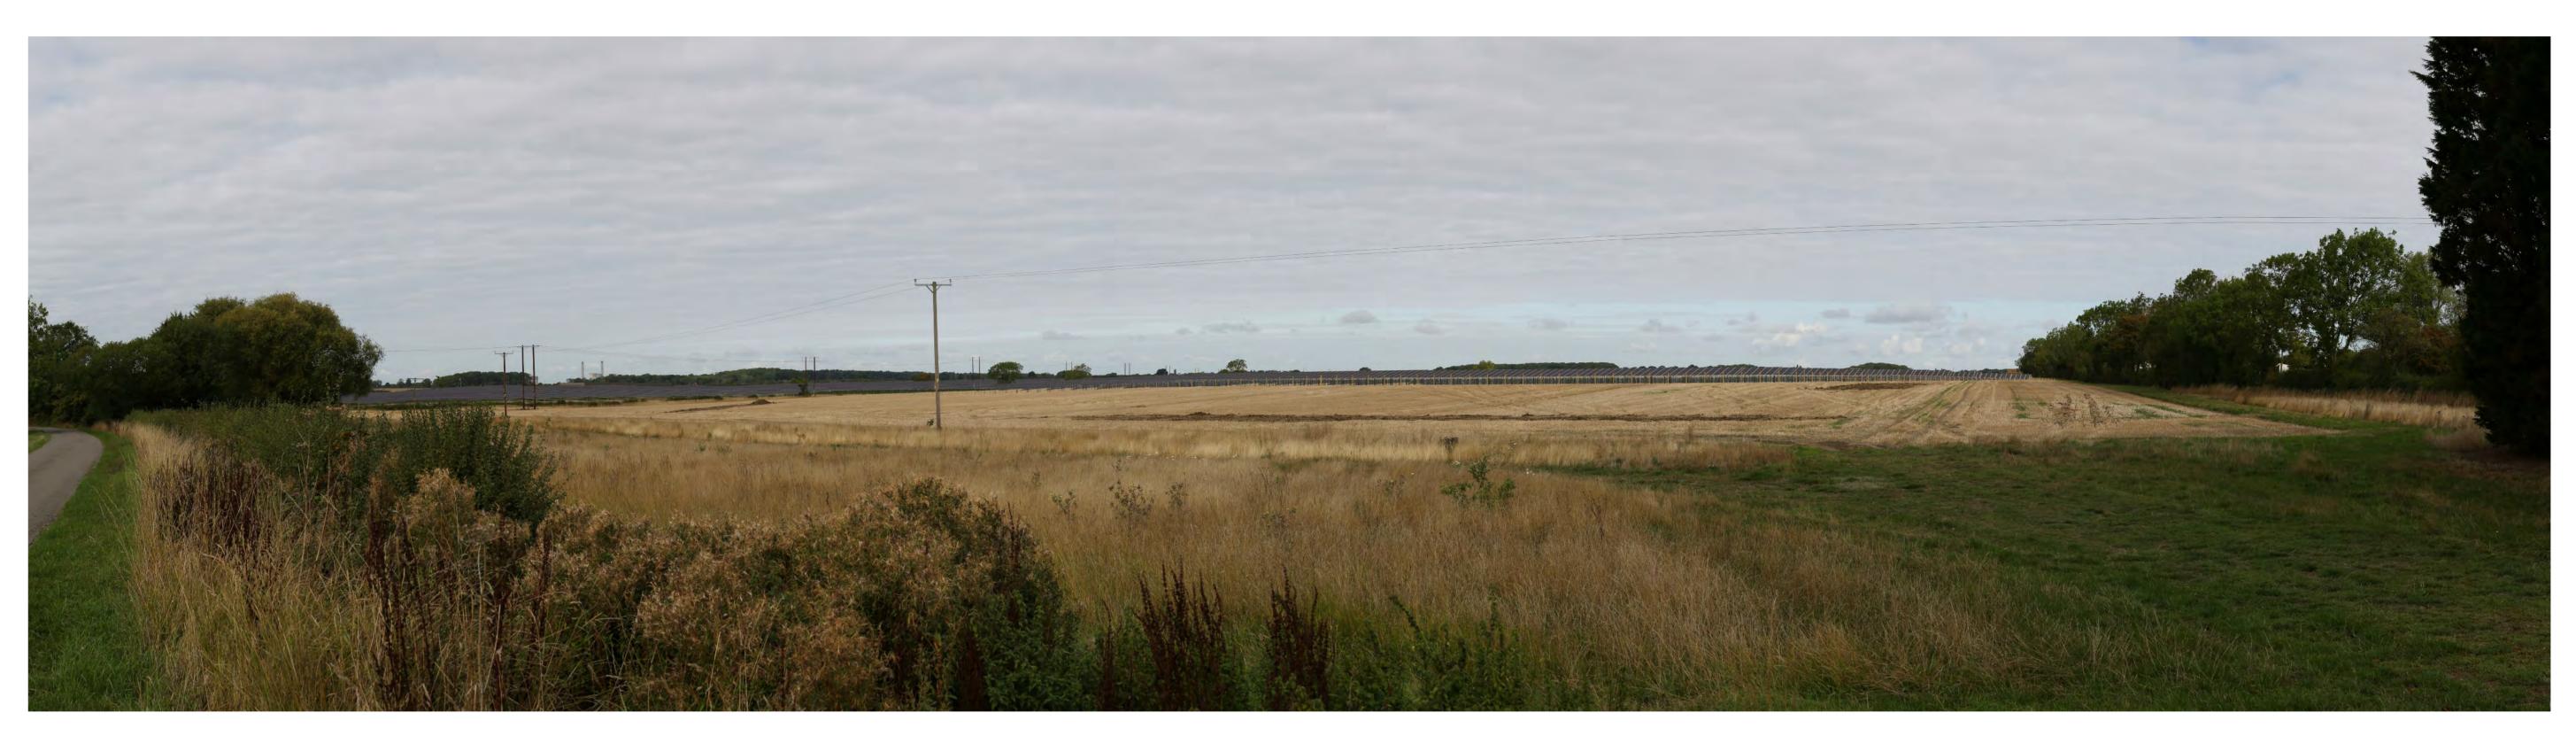

AOD

Height Above AOD 1.6m

11/04/2022 11:07

Viewpoint 17 - Summer Easting
View north / northwest from
Marton Road

Easting
Northing
AOD **Marton Road** 

Height Above AOD 1.6m

**Existing View** 

Proposed View Year 1
Distance to Nearest Order Limits 0m