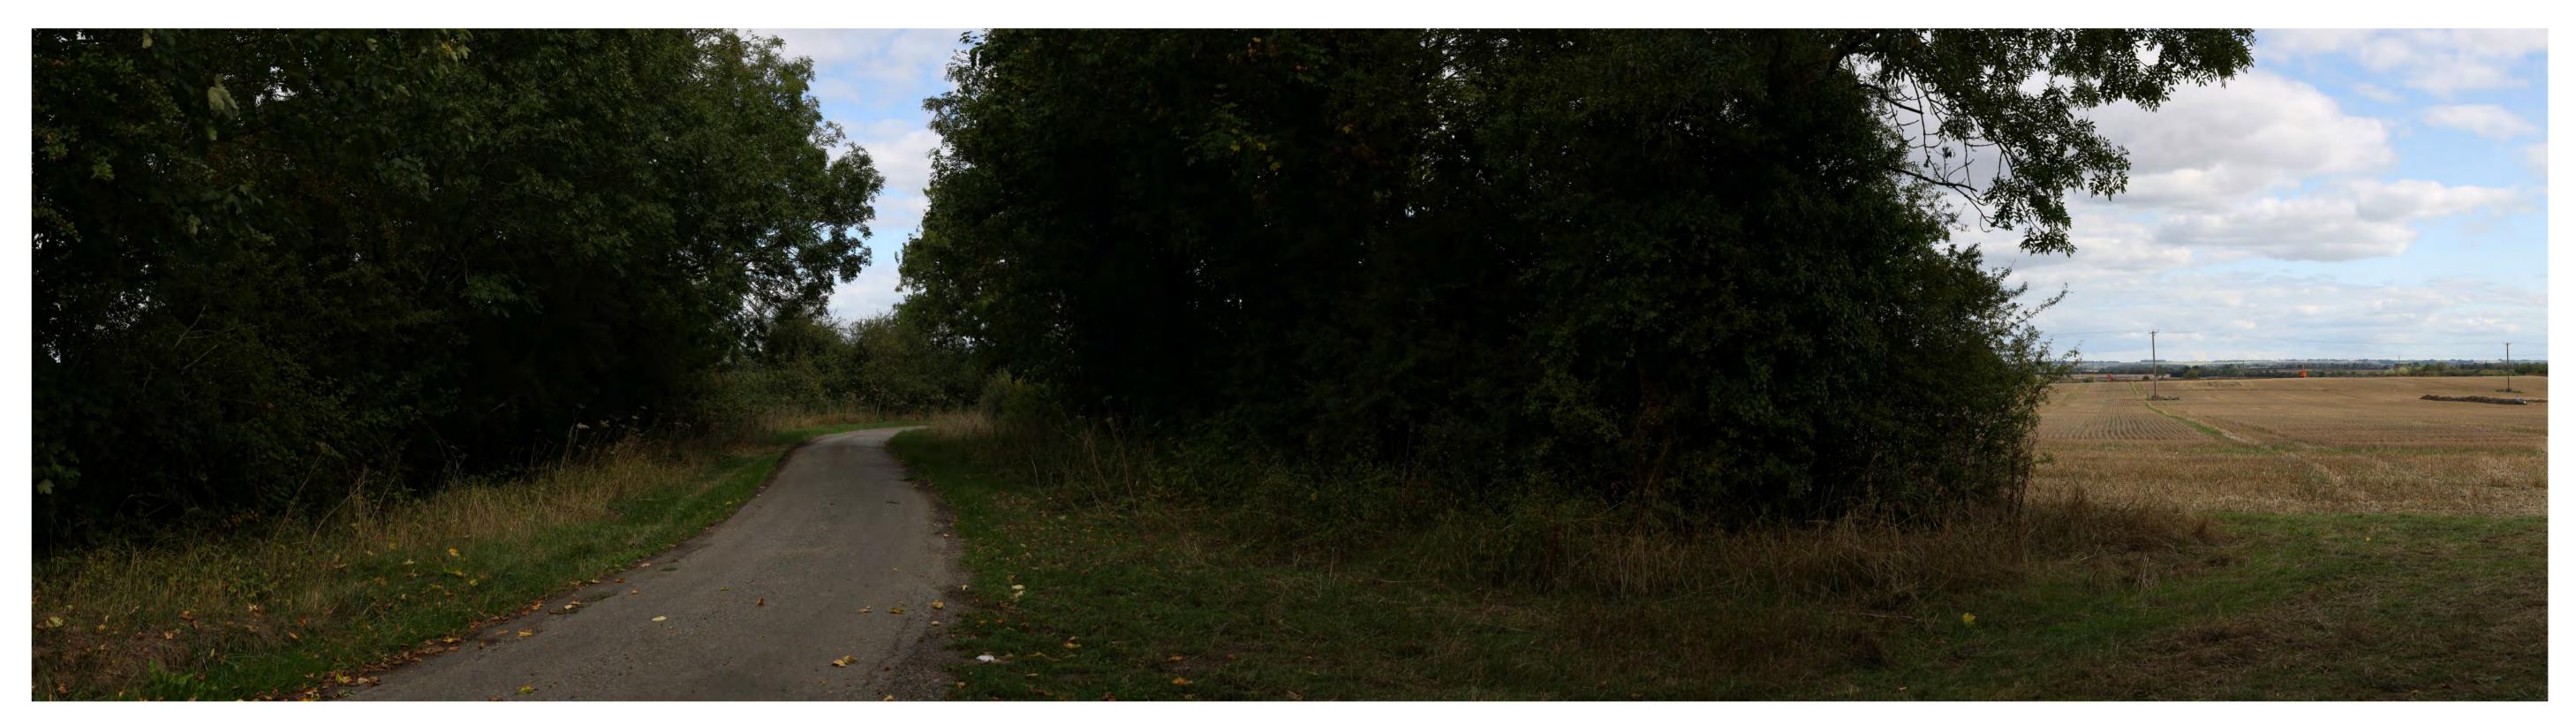

11. 12

11/04/2022 12:17

Viewpoint 16 - Summer
View east of Clay Lane south
of Gate Burton estate

Easting
Northing
AOD

15/09/2022 12:12

Viewpoint 16 - Summer
View east of Clay Lane south
of Gate Burton estate

Easting
Northing
AOD

484016 382634

Camera Type Height Above AOD 1.6m Angle of View

Canon 5D MkIII Date Time

15/09/2022 12:12

**Existing View** 

Viewpoint 17 - Winter View north / northwest from **Marton Road** 