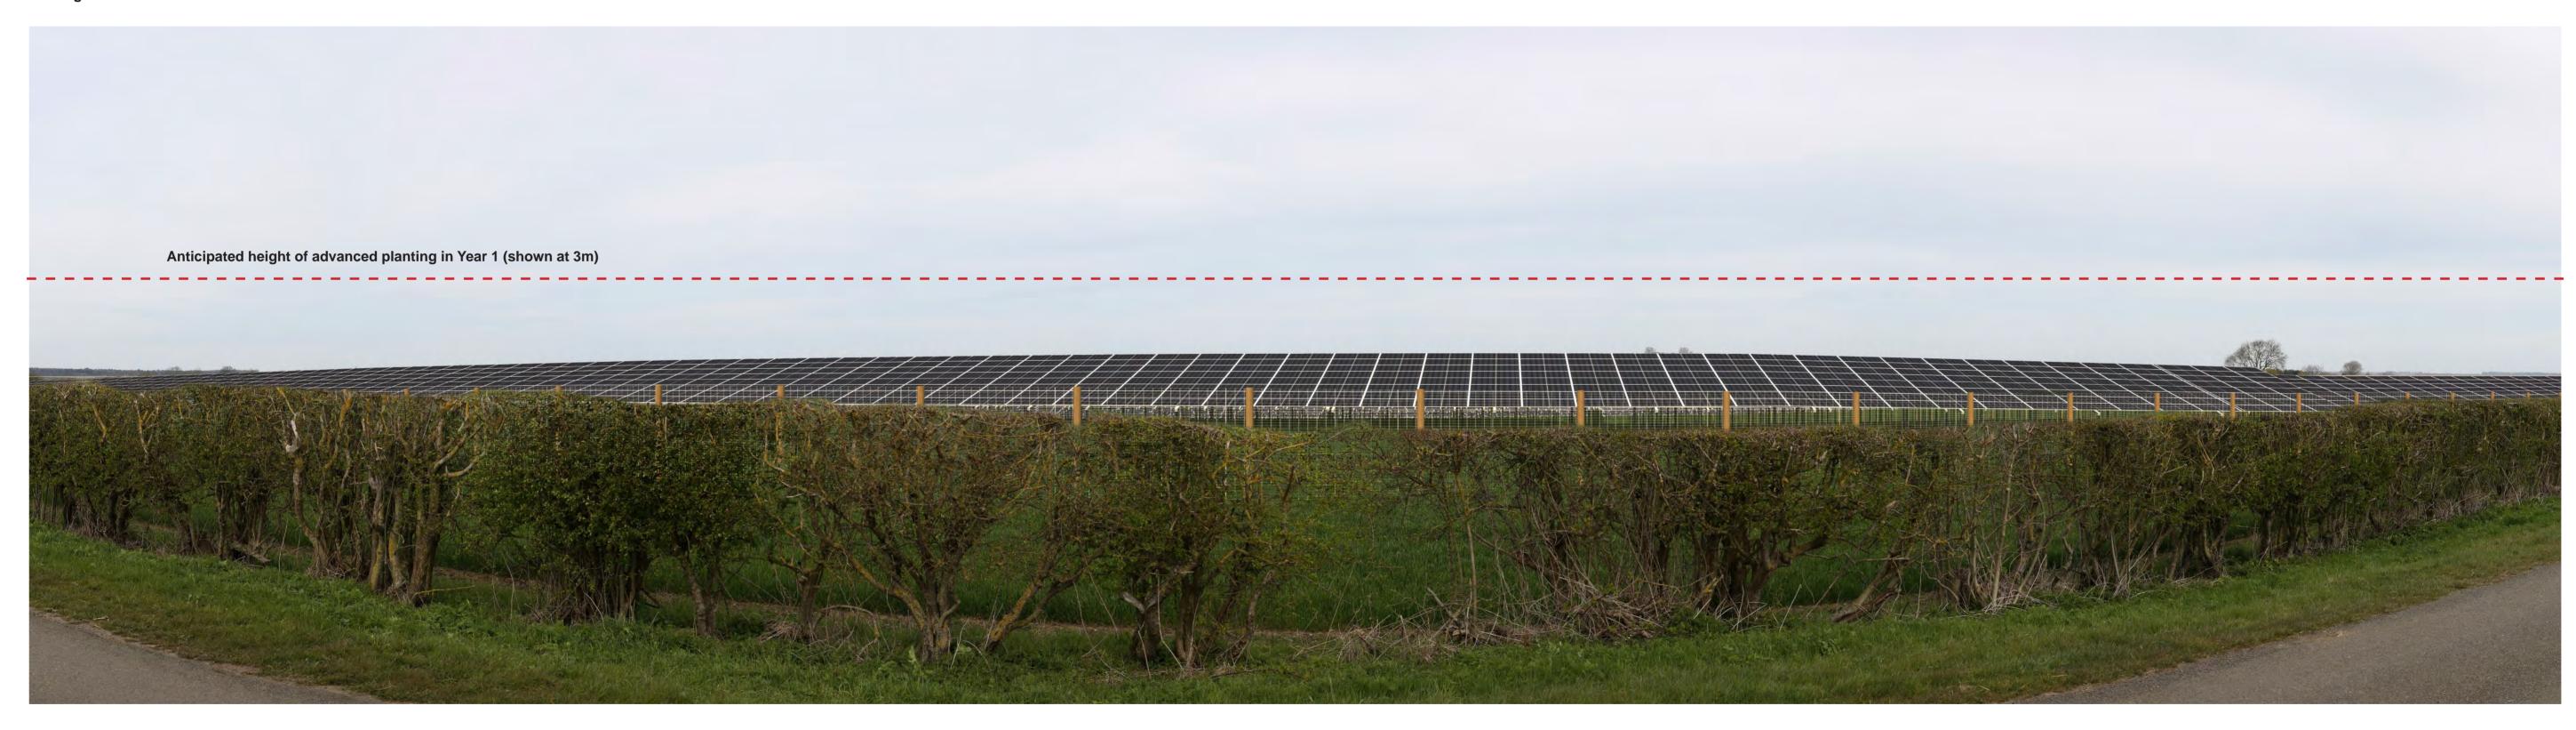

11. 12

11/04/2022 12:17

Viewpoint 16 - Summer
View east of Clay Lane south
of Gate Burton estate

Easting
Northing
AOD

15/09/2022 12:12

Viewpoint 16 - Summer
View east of Clay Lane south
of Gate Burton estate

Easting
Northing
AOD

484016 382634

Camera Type Height Above AOD 1.6m Angle of View

Canon 5D MkIII Date Time

15/09/2022 12:12

**Existing View** 

Viewpoint 17 - Winter View north / northwest from **Marton Road** 