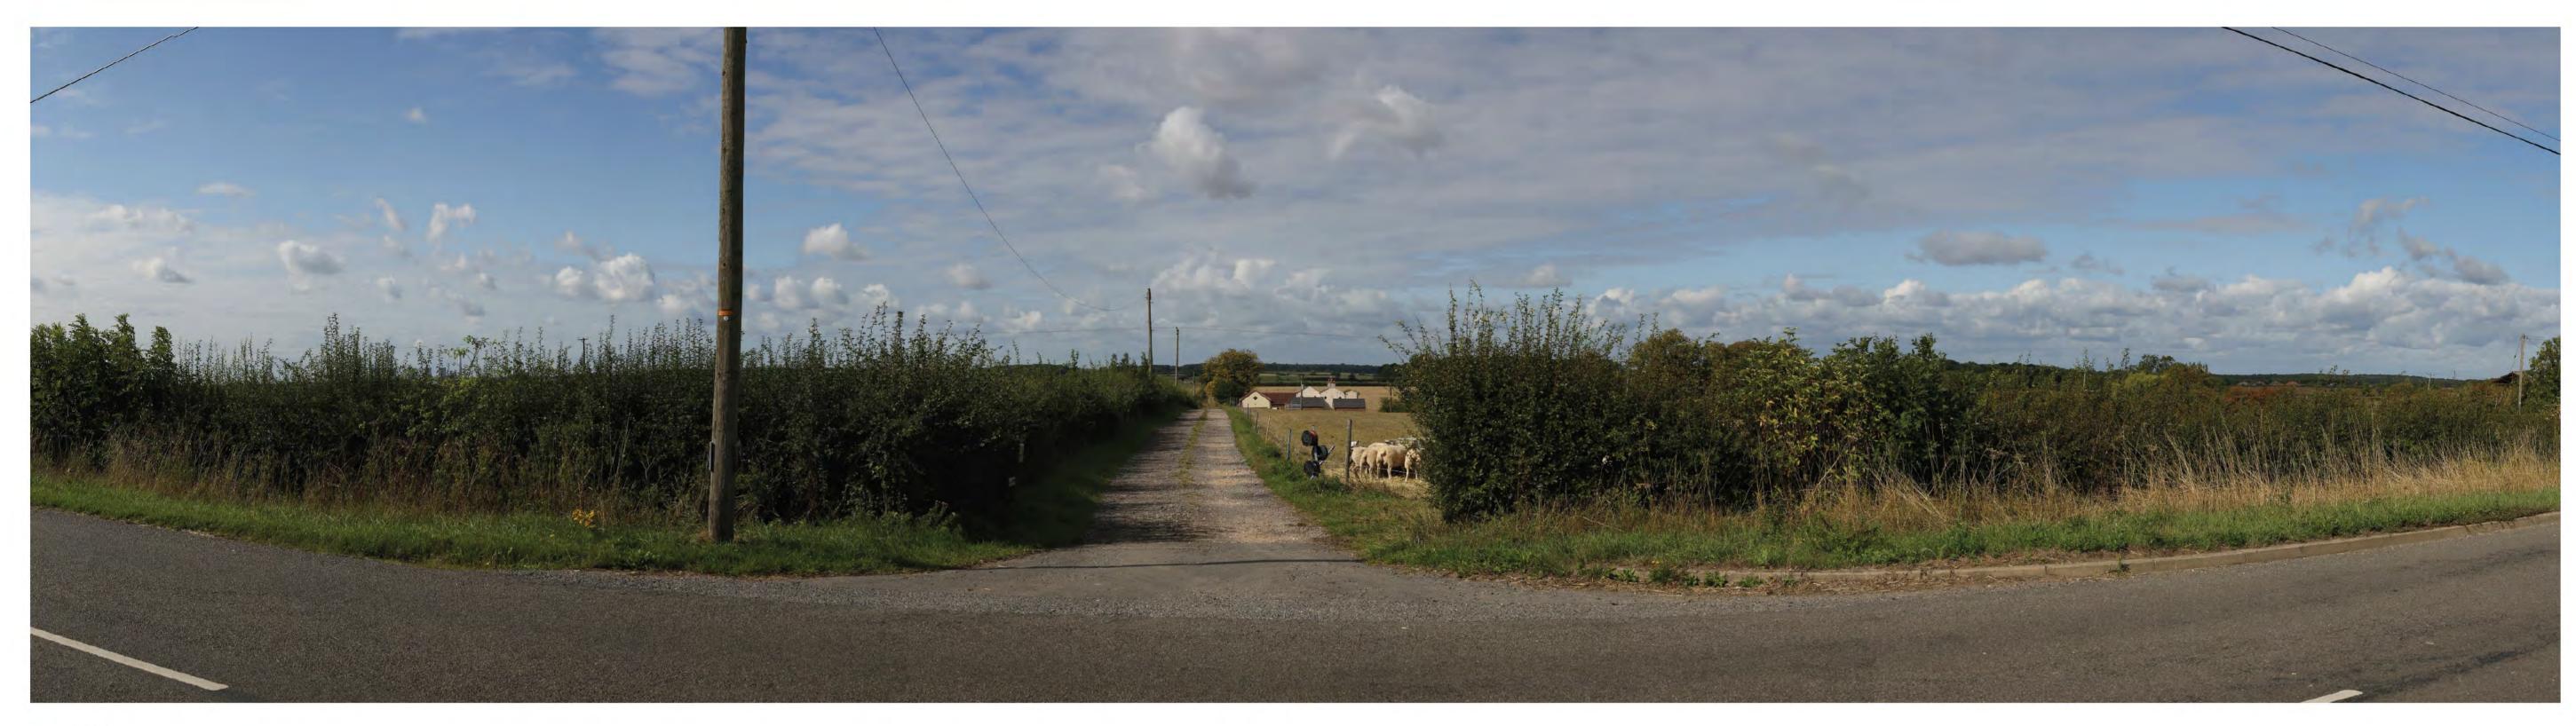

11. 12

11/04/2022 12:17

Viewpoint 16 - Summer
View east of Clay Lane south
of Gate Burton estate

Easting
Northing
AOD

15/09/2022 12:12

Viewpoint 16 - Summer
View east of Clay Lane south
of Gate Burton estate

Easting
Northing
AOD

484016 382634

Camera Type Height Above AOD 1.6m Angle of View

Canon 5D MkIII Date Time

15/09/2022 12:12

**Existing View** 

Viewpoint 17 - Winter View north / northwest from **Marton Road** 