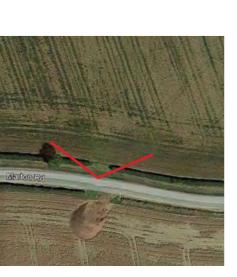

4869 3830 19.7 Camera Type Lens Height Above AOD

Canon 5D MkIII 50mm

11/04/2022

10:58

Viewpoint 19 - Winter View southwest from B1241 (Gainsborough Road) north of Willingham by Stow

Canon 5D MkIII Height Above AOD 1.6m