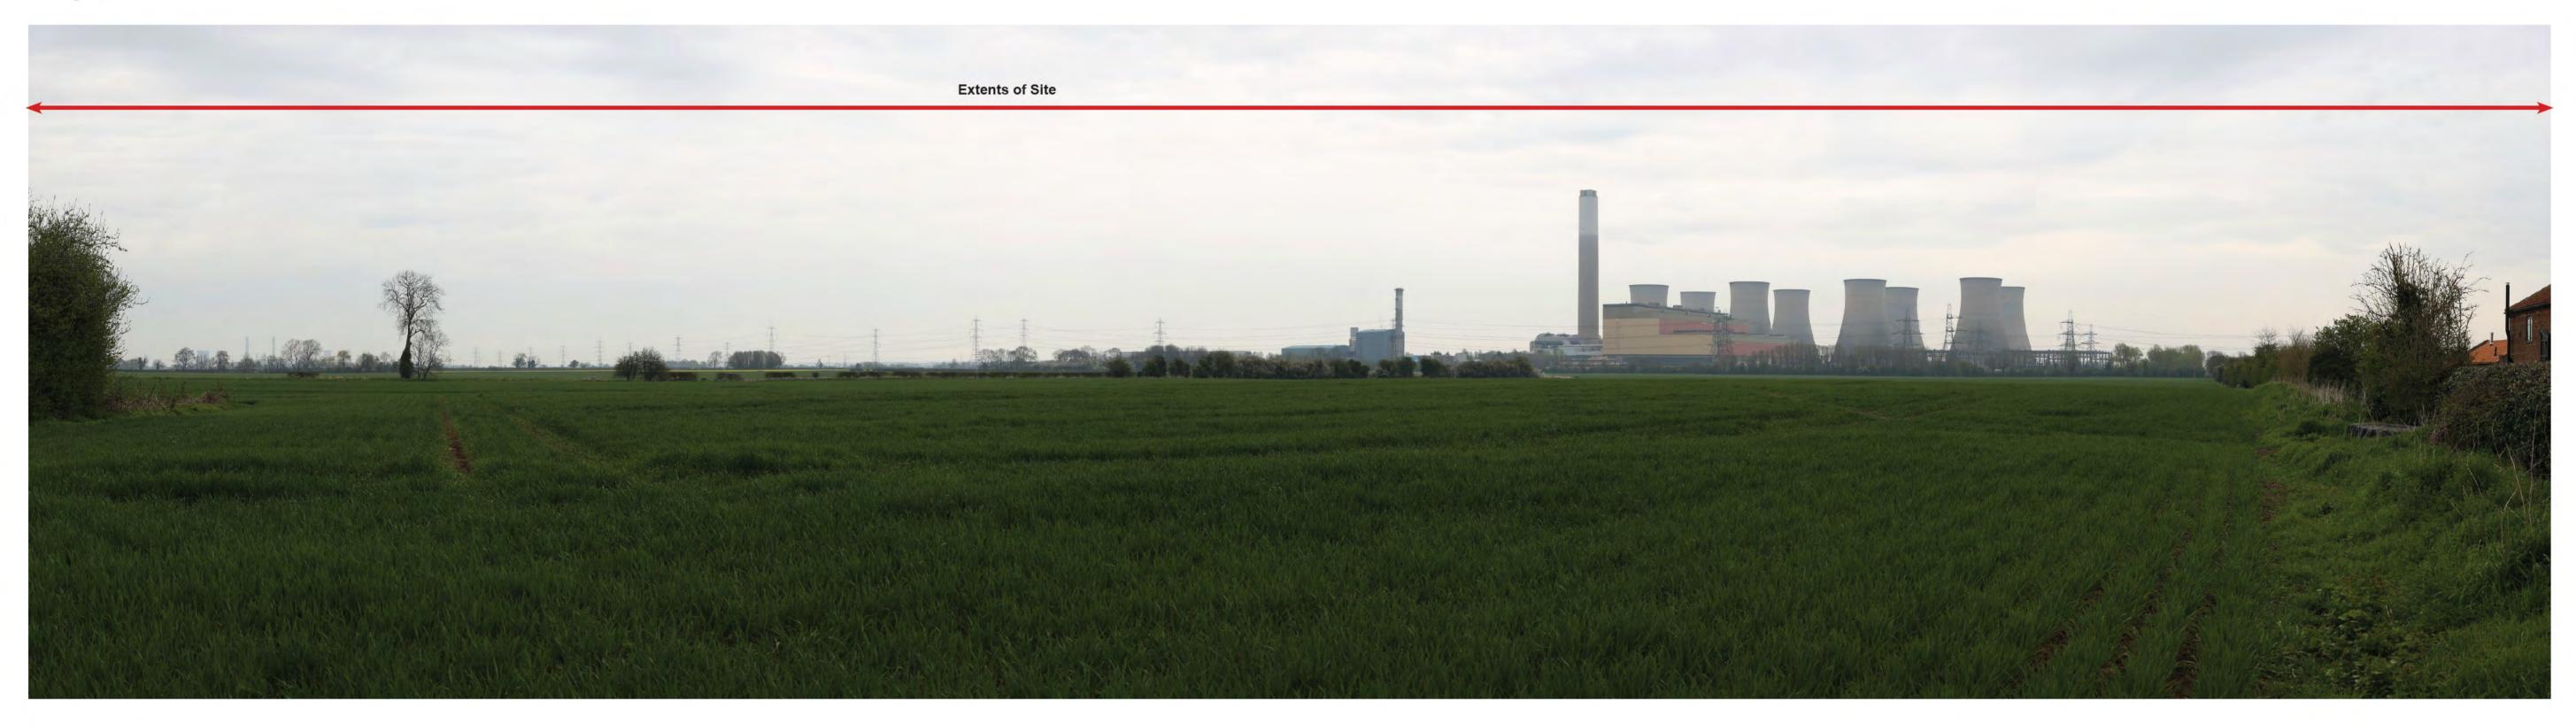

09:53

**Existing View** 

Viewpoint 19 - Summer
View southwest from B1241
(Gainsborough Road) north
of Willingham by Stow

Canon 5D MkIII Height Above AOD 1.6m

Time

15/09/2022 10:28

Angle of View

**Existing View** 