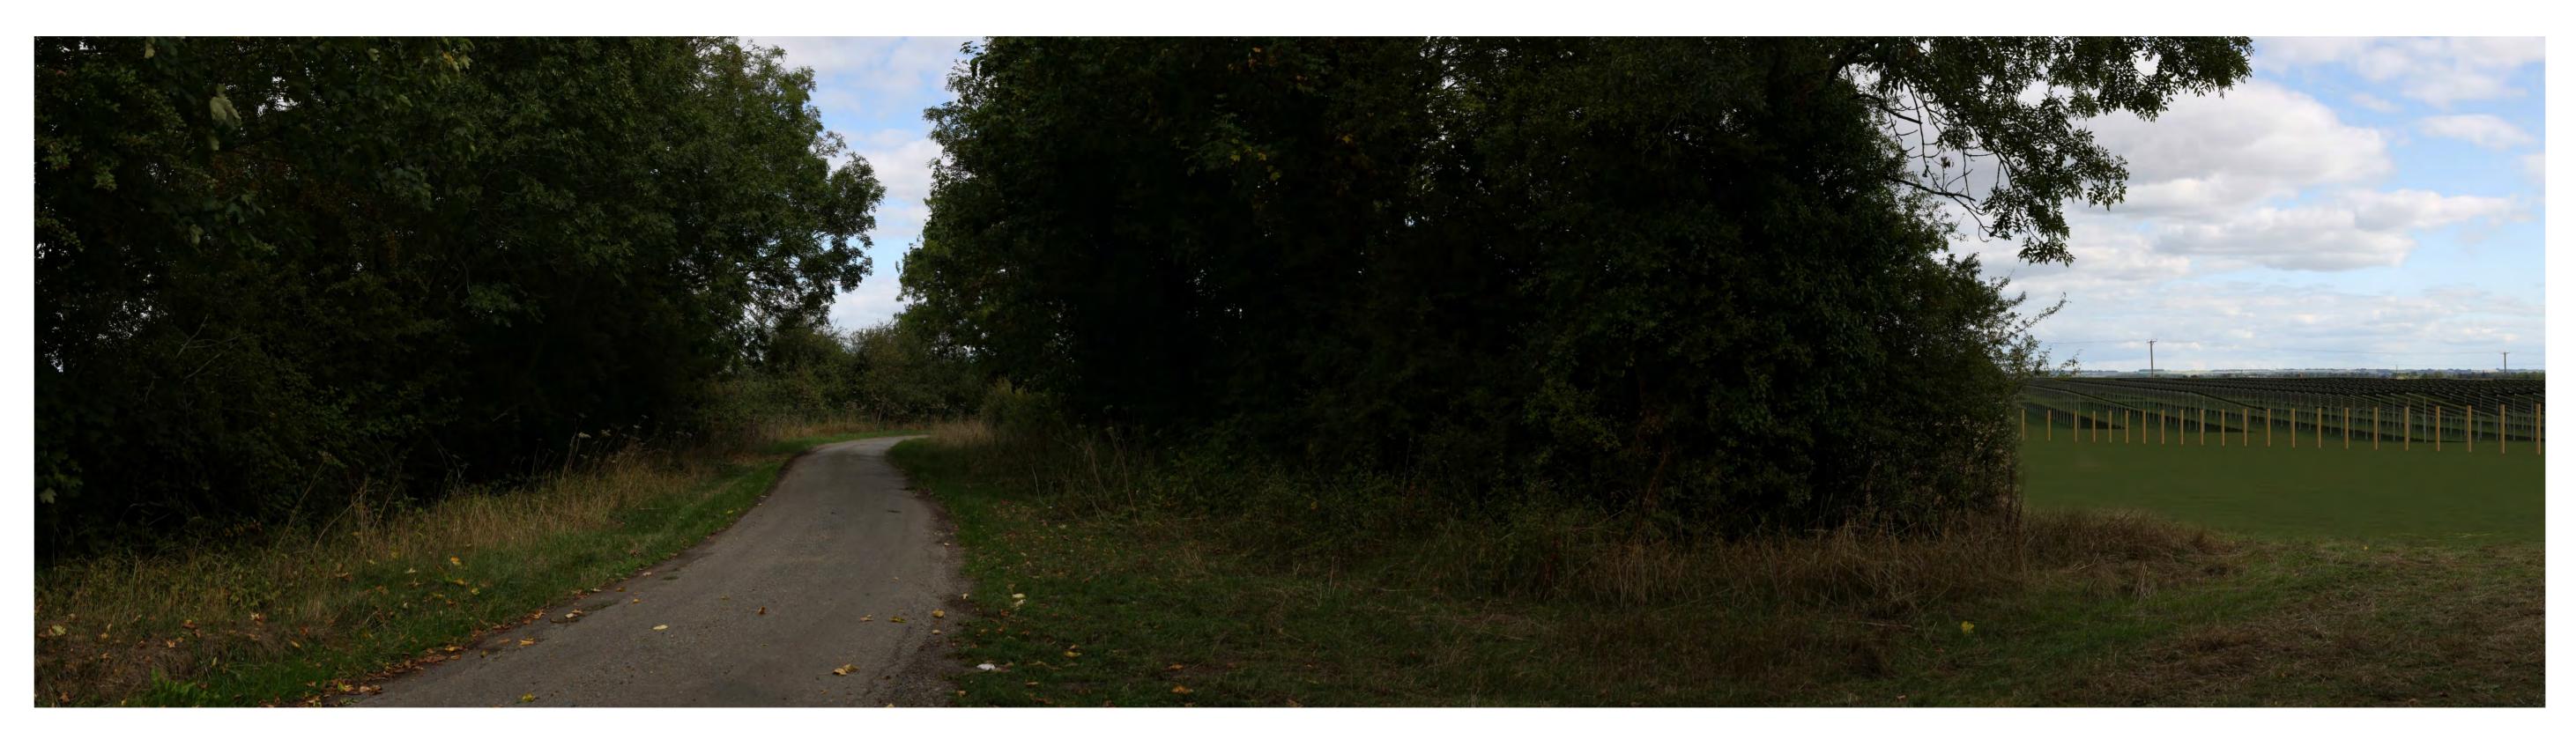

11. 12

11/04/2022 12:17

Viewpoint 16 - Summer
View east of Clay Lane south
of Gate Burton estate

Easting
Northing
AOD

15/09/2022 12:12

Viewpoint 16 - Summer
View east of Clay Lane south
of Gate Burton estate

Easting
Northing
AOD

484016 382634

Camera Type Height Above AOD 1.6m Angle of View

Canon 5D MkIII Date Time

15/09/2022 12:12

**Existing View** 

Viewpoint 17 - Winter View north / northwest from **Marton Road** 