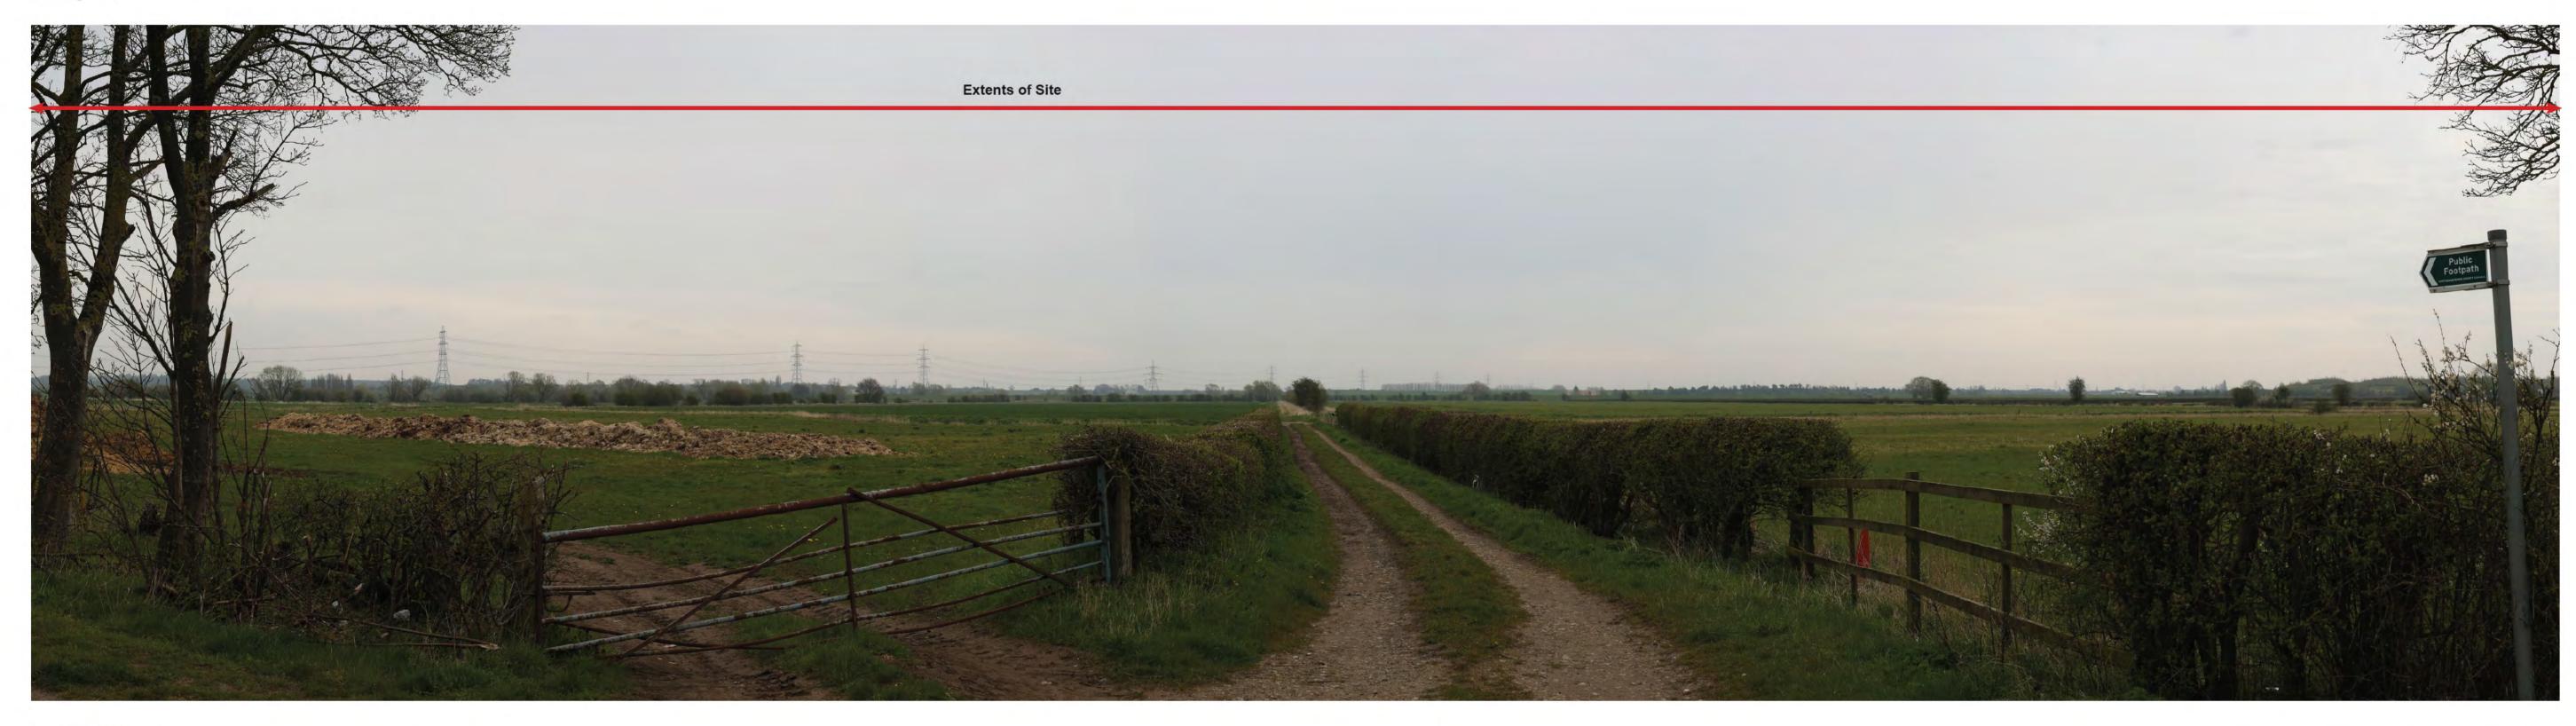

Proposed View Year 1
Distance to Nearest Order Limits 2000m

Viewpoint 20 - Winter View southwest from Kexby, junction of Kexby Land / B1421 Willingham Road / Upton Road

Canon 5D MkIII Height Above AOD 1.6m

Time

**Existing View** 

Proposed View Year 1
Distance to Nearest Order Limits 2000m

View southwest from Kexby, junction of Kexby Land /
B1421 Willingham Road /
Upton Road

Canon 5D MkIII Height Above AOD 1.6m