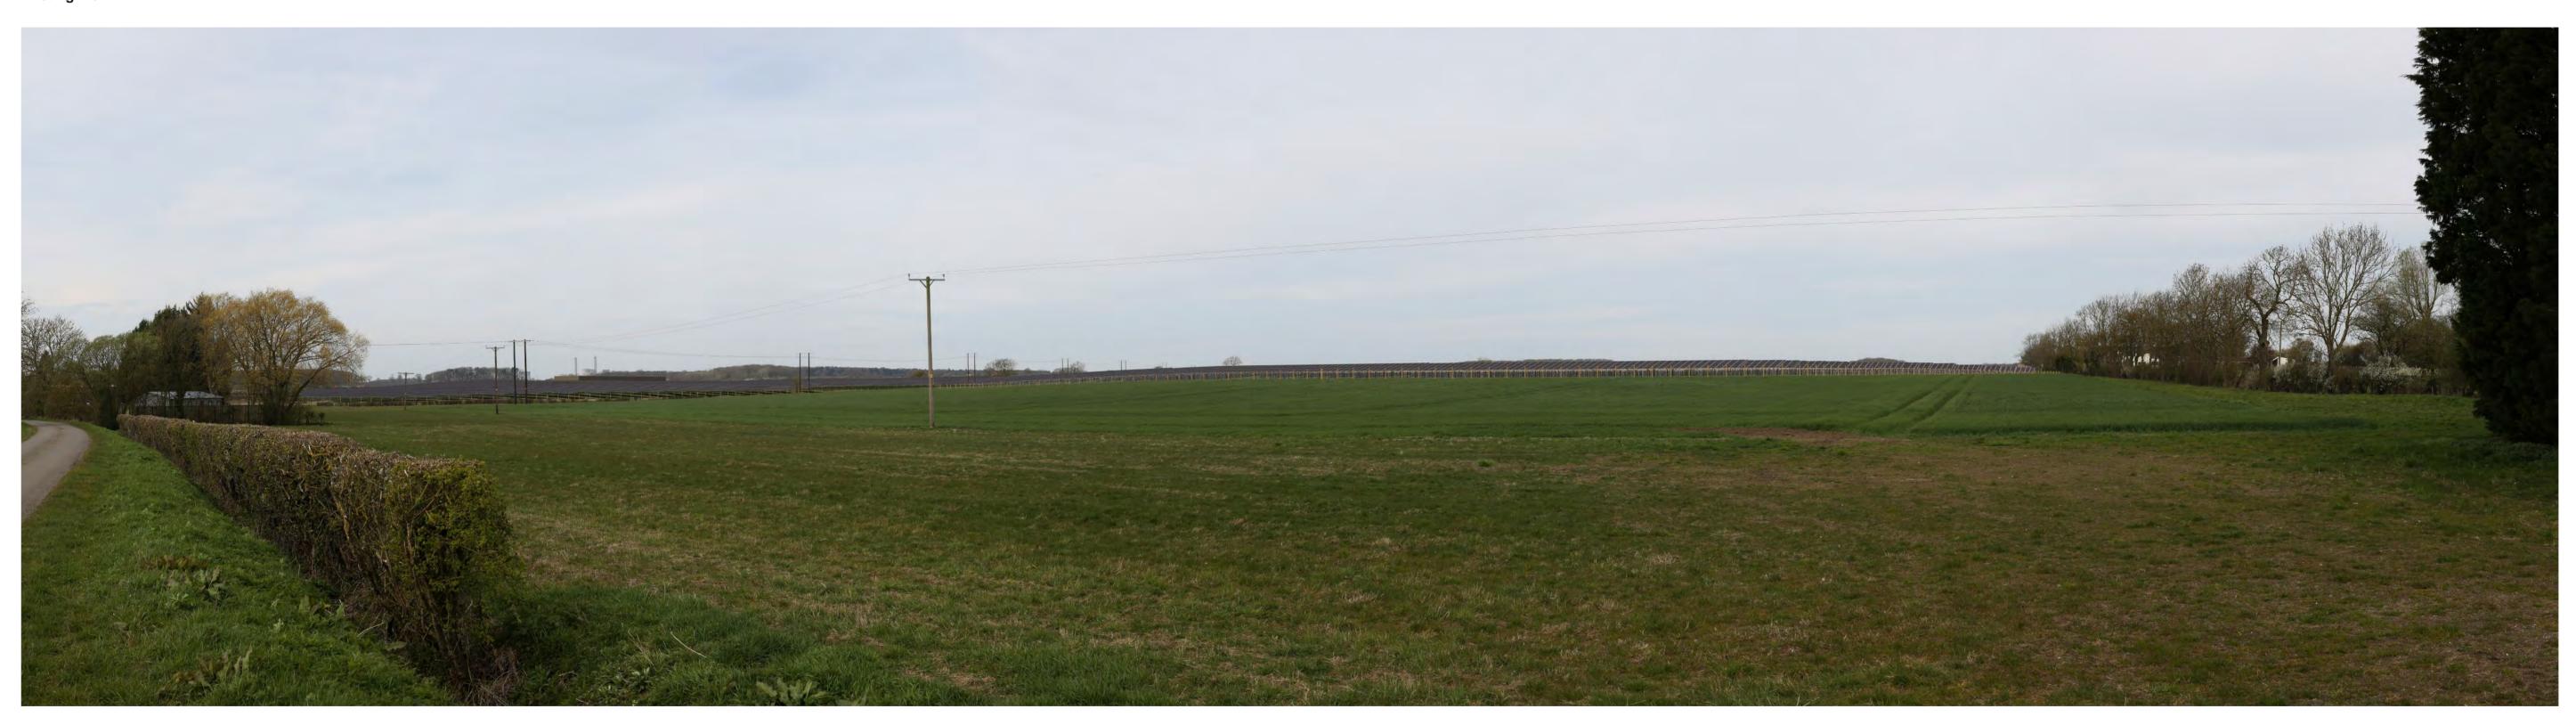

Viewpoint 18 - Winter View north / northwest from Marton Road at elevated location

AOD

**Existing Vie** 

Viewpoint 18 - Summer
View north / northwest from
Marton Road at elevated
location

Easting
Northing
AOD

4869 3830 19.7 Camera Type Lens Height Above AOD

Canon 5D MkIII 50mm

11/04/2022

10:58

Viewpoint 19 - Winter View southwest from B1241 (Gainsborough Road) north of Willingham by Stow

Canon 5D MkIII Height Above AOD 1.6m