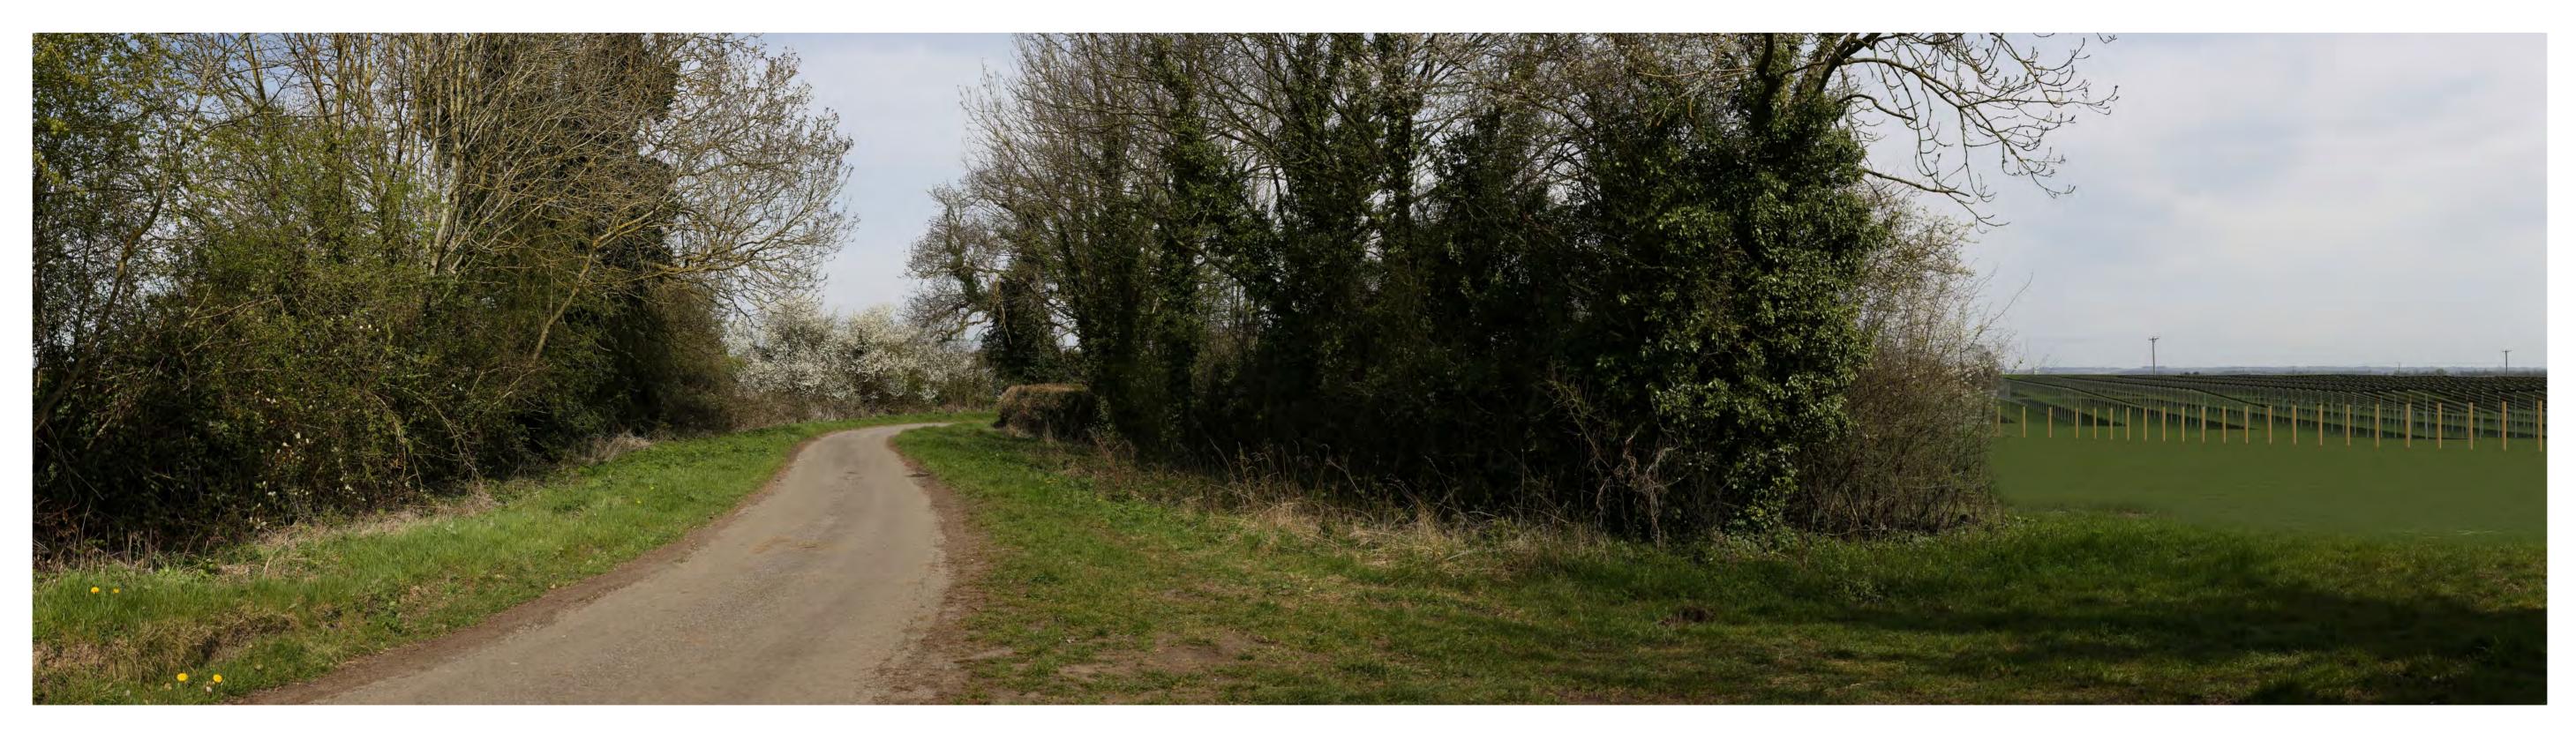

11. 12

11/04/2022 12:17

Viewpoint 16 - Summer
View east of Clay Lane south
of Gate Burton estate

Easting
Northing
AOD

15/09/2022 12:12

Viewpoint 16 - Summer
View east of Clay Lane south
of Gate Burton estate

Easting
Northing
AOD

484016 382634

Camera Type Height Above AOD 1.6m Angle of View

Canon 5D MkIII Date Time

15/09/2022 12:12

**Existing View** 

Viewpoint 17 - Winter View north / northwest from **Marton Road** 