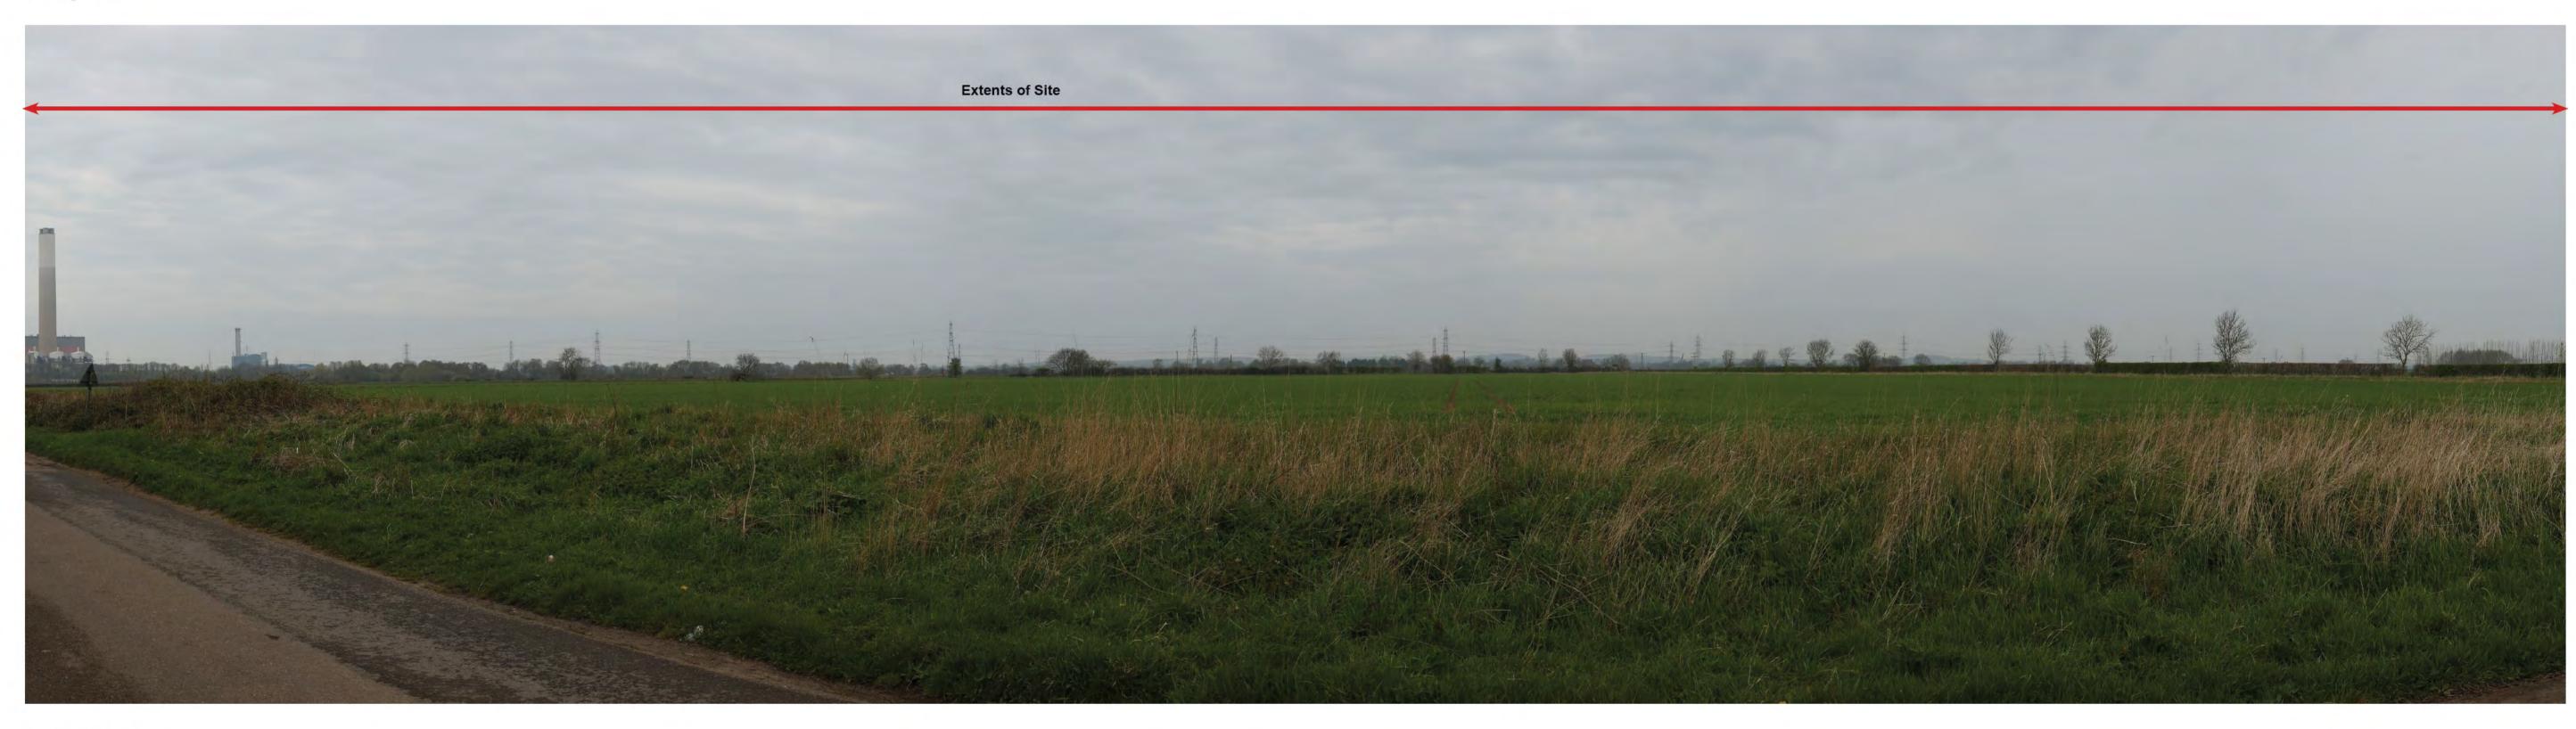

Viewpoint 21-2 Winter
View west from Headstead
Bank along Grid Connection
Corridor

Easting
Northing
AOD

Height Above AOD 1.6m

**Existing View** 

Viewpoint 21-2 Summer
View west from Headstead
Bank along Grid Connection
Corridor

Easting
Northing
AOD

481970 380715 4

Camera Type Canon
Lens 50mm
Height Above AOD 1.6m

Canon 5D MkIII Dat 50mm Tim D 1.6m

16/09/2022 08:00

**Existing View** 

Viewpoint 22 Winter
View west / northwest from
Cottam Road / Outgang
Lane along Grid Connection
Corridor