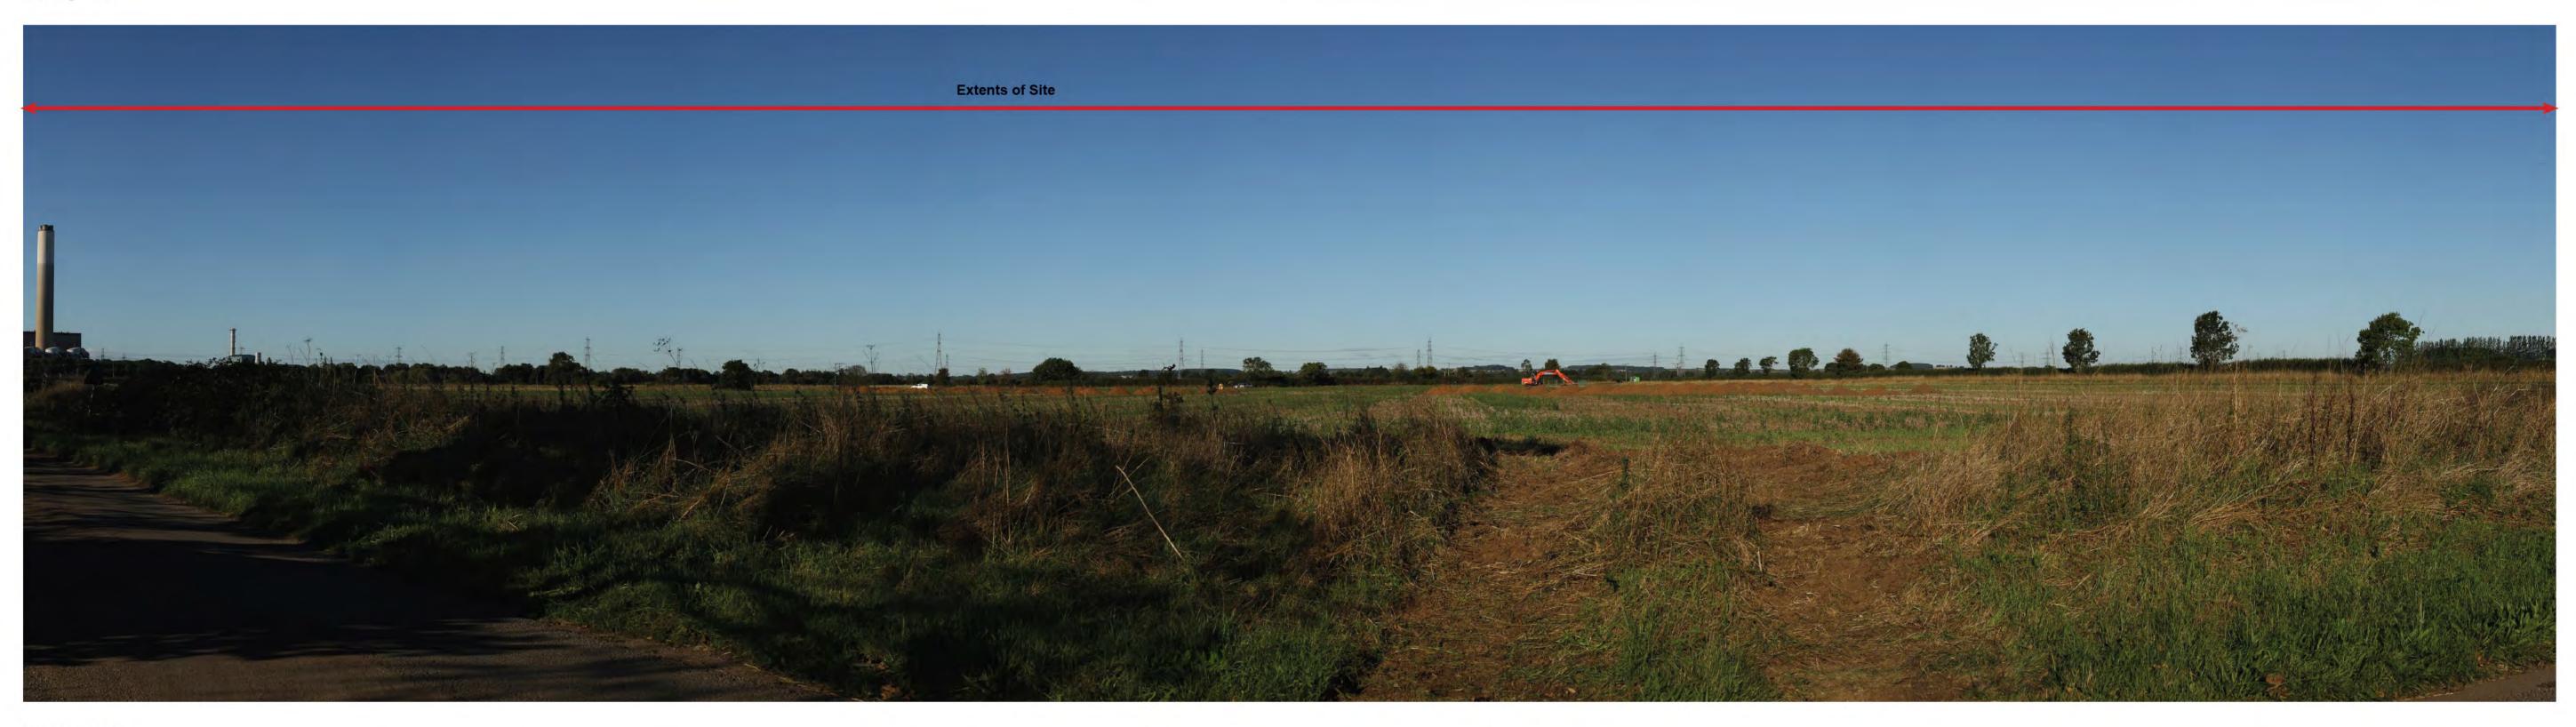

Viewpoint 21-2 Winter
View west from Headstead
Bank along Grid Connection
Corridor

Easting
Northing
AOD

Height Above AOD 1.6m

**Existing View** 

Viewpoint 21-2 Summer
View west from Headstead
Bank along Grid Connection
Corridor

Easting
Northing
AOD

481970 380715 4

Camera Type Canon
Lens 50mm
Height Above AOD 1.6m

Canon 5D MkIII Dat 50mm Tim D 1.6m

16/09/2022 08:00

**Existing View** 

Viewpoint 22 Winter
View west / northwest from
Cottam Road / Outgang
Lane along Grid Connection
Corridor