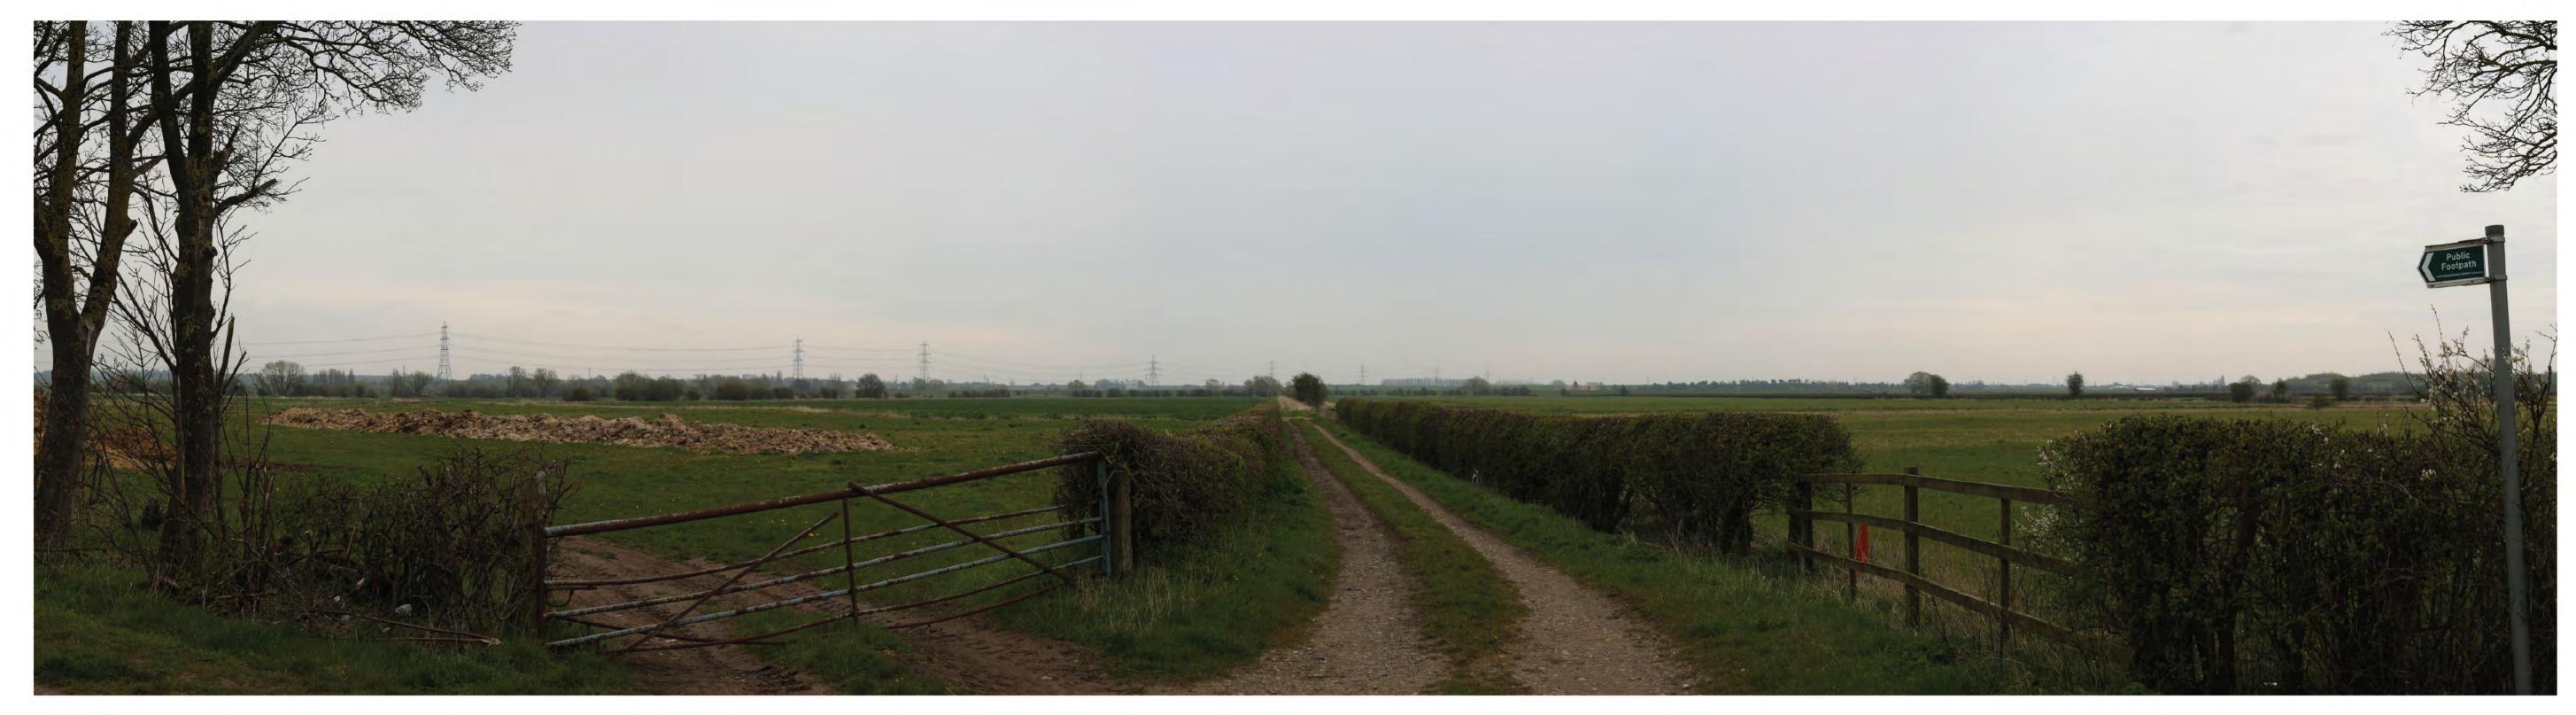

Proposed View Year 1
Distance to Nearest Order Limits 2000m

Viewpoint 20 - Winter View southwest from Kexby, junction of Kexby Land / B1421 Willingham Road / Upton Road

Canon 5D MkIII Height Above AOD 1.6m

Time

**Existing View** 

Proposed View Year 1
Distance to Nearest Order Limits 2000m

View southwest from Kexby, junction of Kexby Land /
B1421 Willingham Road /
Upton Road

Canon 5D MkIII Height Above AOD 1.6m