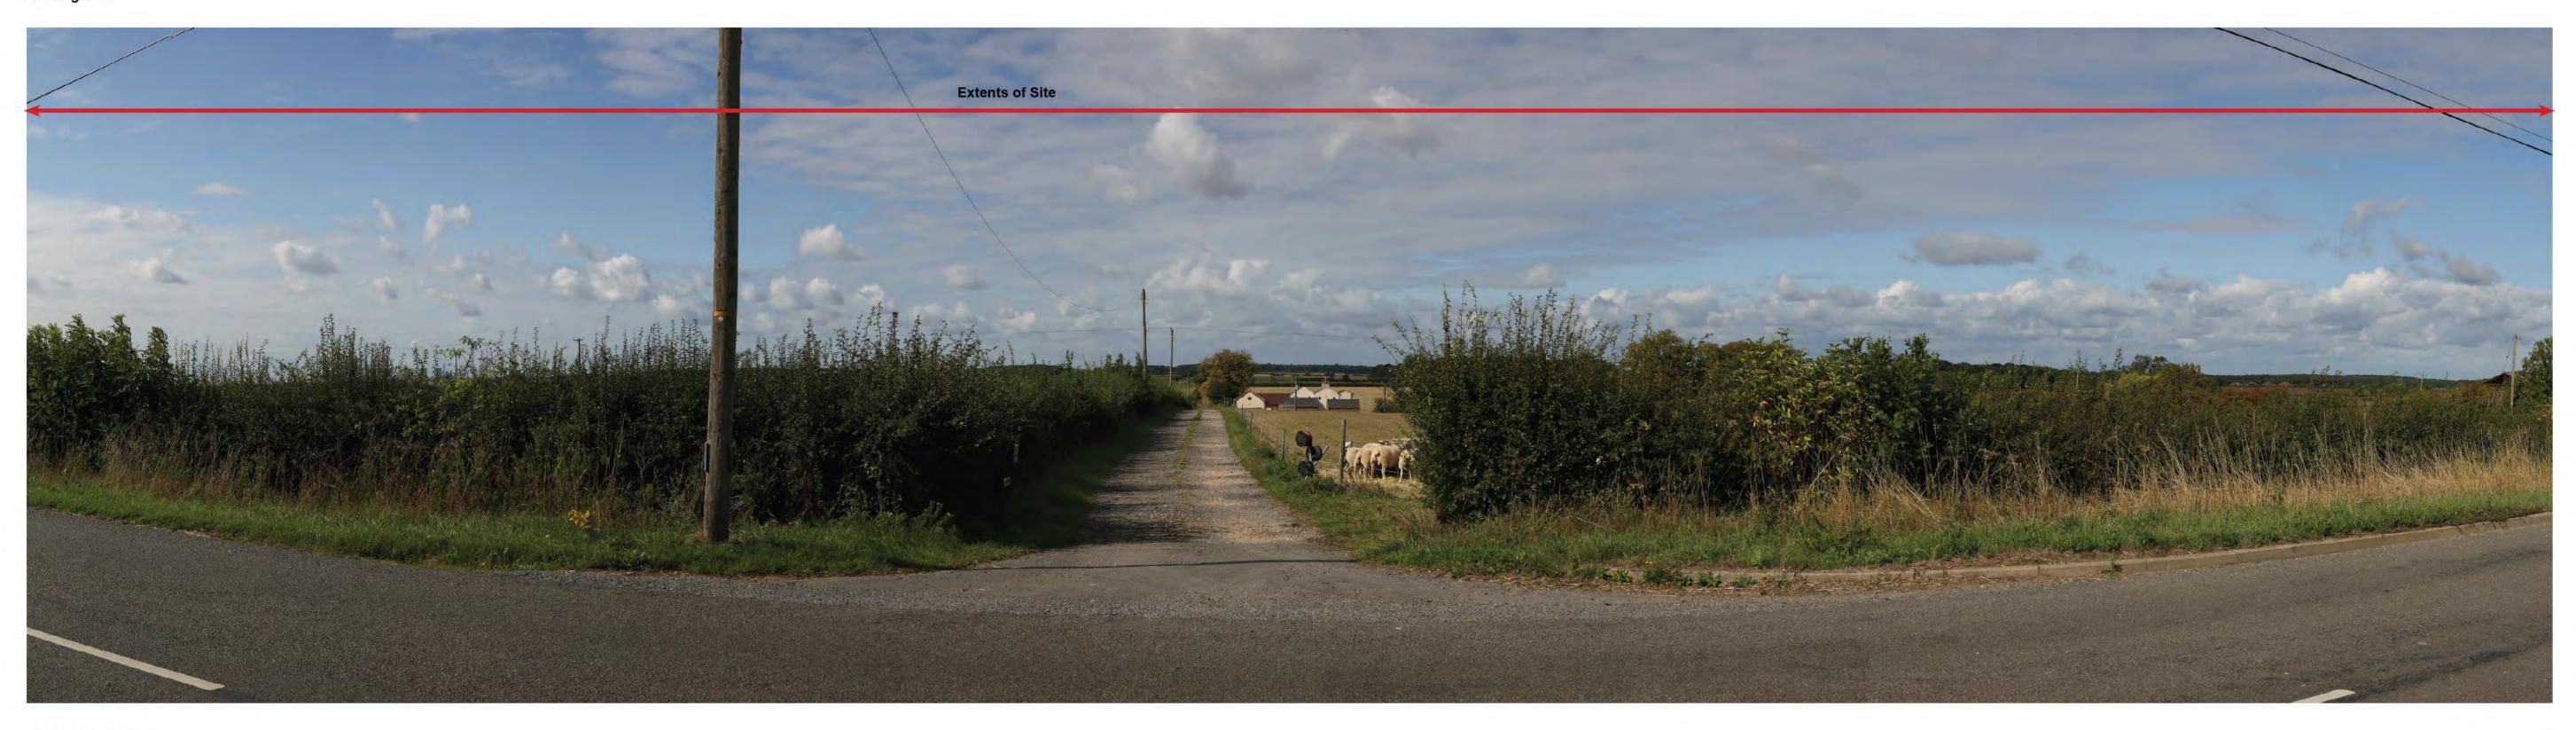

11. 12

11/04/2022 12:17

Viewpoint 16 - Summer
View east of Clay Lane south
of Gate Burton estate

Easting
Northing
AOD

15/09/2022 12:12

Viewpoint 16 - Summer
View east of Clay Lane south
of Gate Burton estate

Easting
Northing
AOD

484016 382634

Camera Type Height Above AOD 1.6m Angle of View

Canon 5D MkIII Date Time

15/09/2022 12:12

**Existing View** 

Viewpoint 17 - Winter View north / northwest from **Marton Road** 