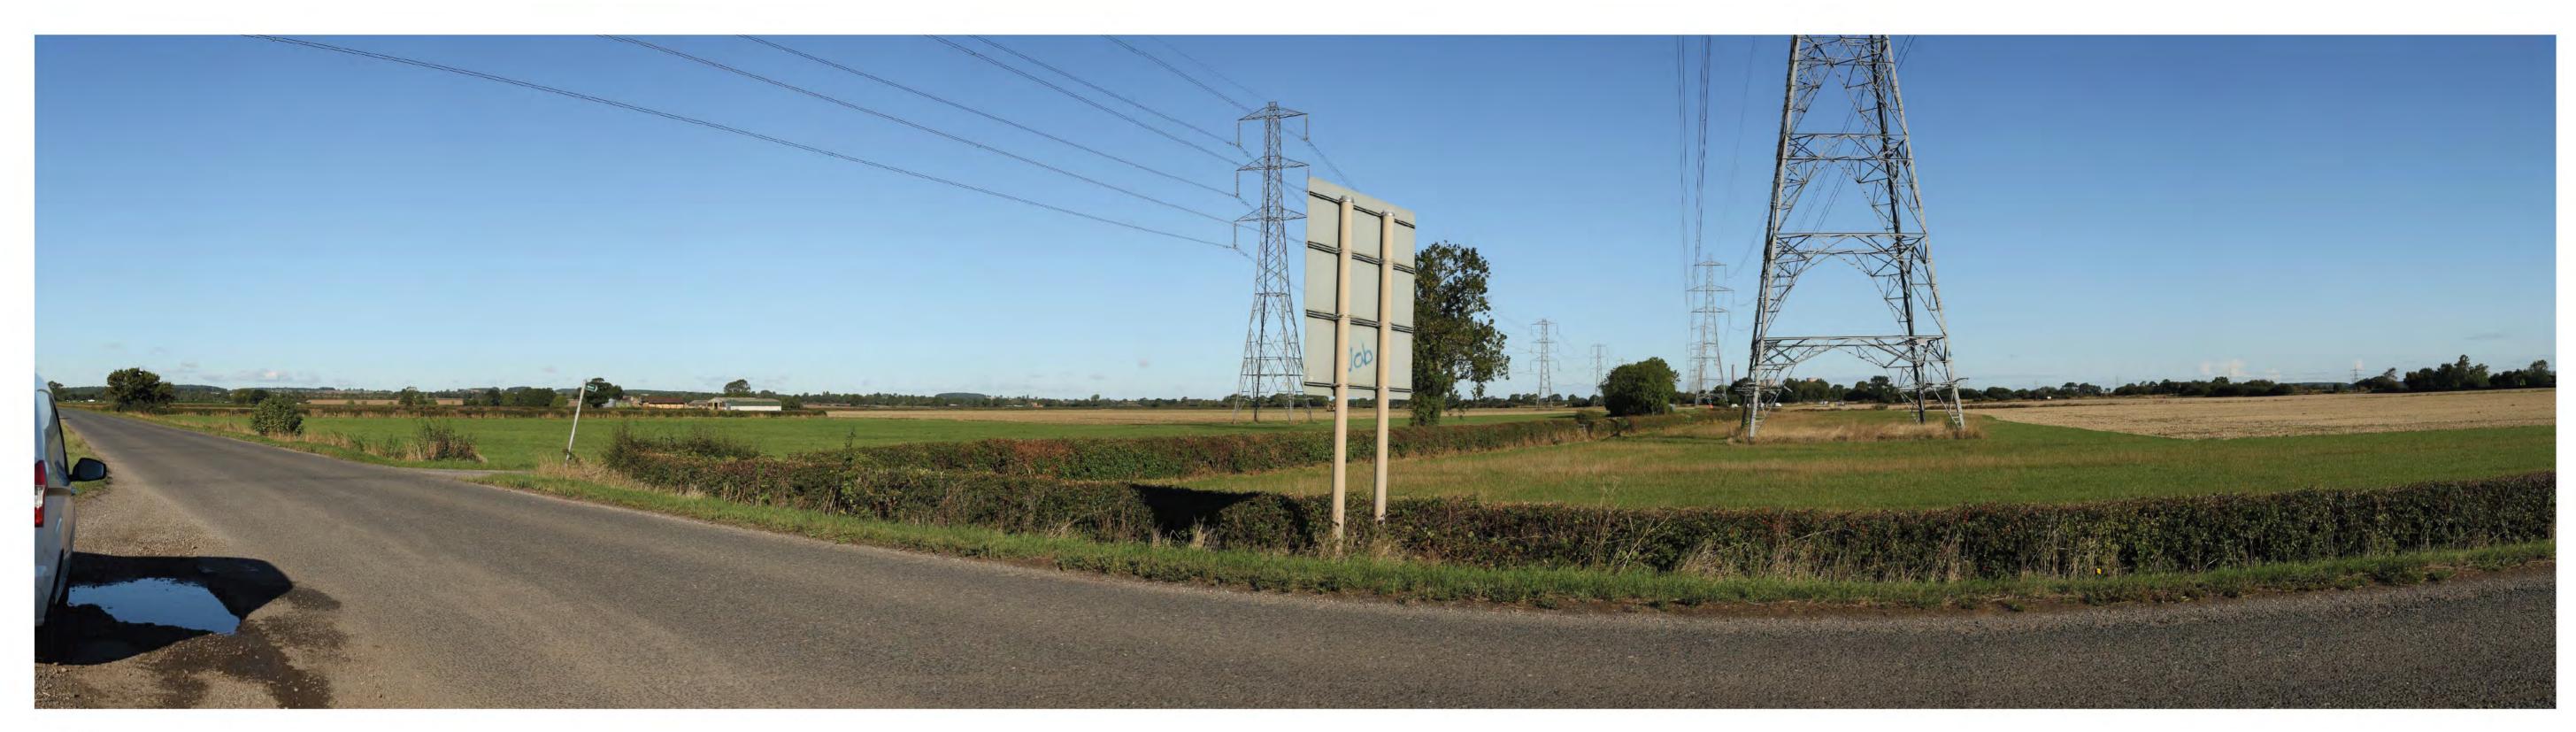

Viewpoint 18 - Winter View north / northwest from Marton Road at elevated location

AOD

**Existing Vie** 

Viewpoint 18 - Summer
View north / northwest from
Marton Road at elevated
location

Easting
Northing
AOD

4869 3830 19.7 Camera Type Lens Height Above AOD

Canon 5D MkIII 50mm

11/04/2022

10:58

Viewpoint 19 - Winter View southwest from B1241 (Gainsborough Road) north of Willingham by Stow

Canon 5D MkIII Height Above AOD 1.6m