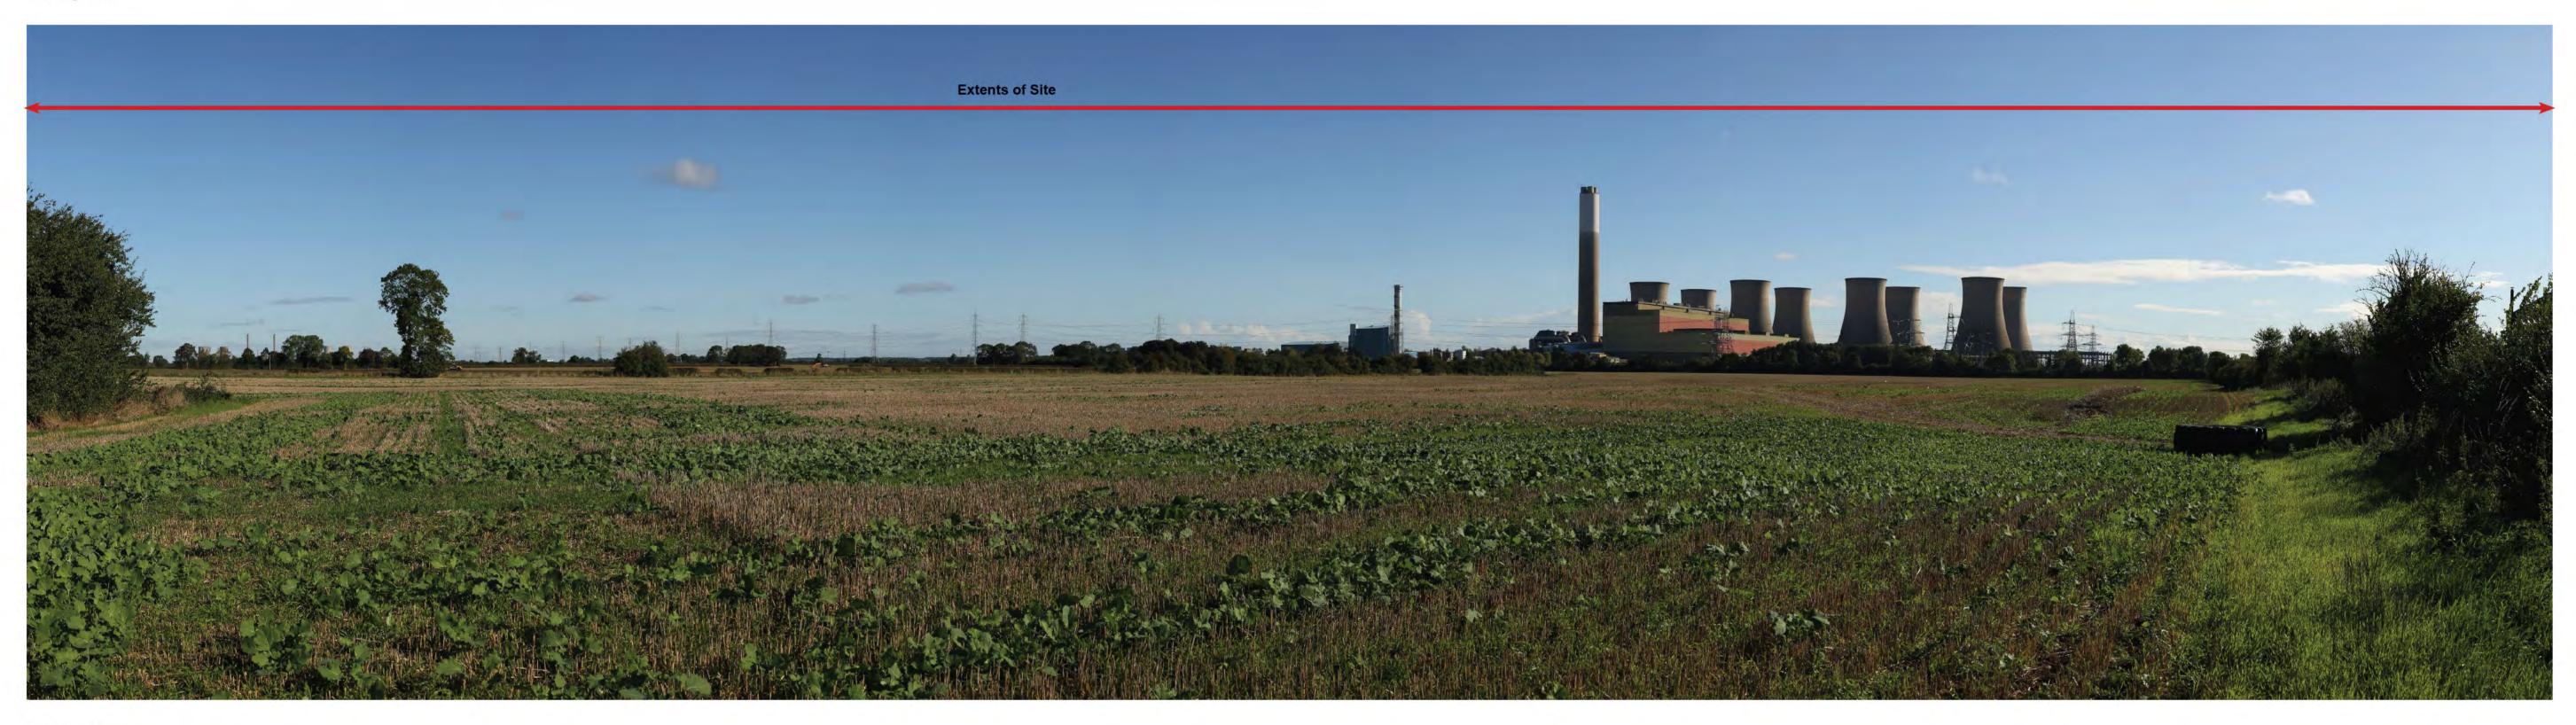

Proposed View Year 1
Distance to Nearest Order Limits 2000m

Viewpoint 20 - Winter View southwest from Kexby, junction of Kexby Land / B1421 Willingham Road / Upton Road

Canon 5D MkIII Height Above AOD 1.6m

Time

**Existing View** 

Proposed View Year 1
Distance to Nearest Order Limits 2000m

View southwest from Kexby, junction of Kexby Land /
B1421 Willingham Road /
Upton Road

Canon 5D MkIII Height Above AOD 1.6m