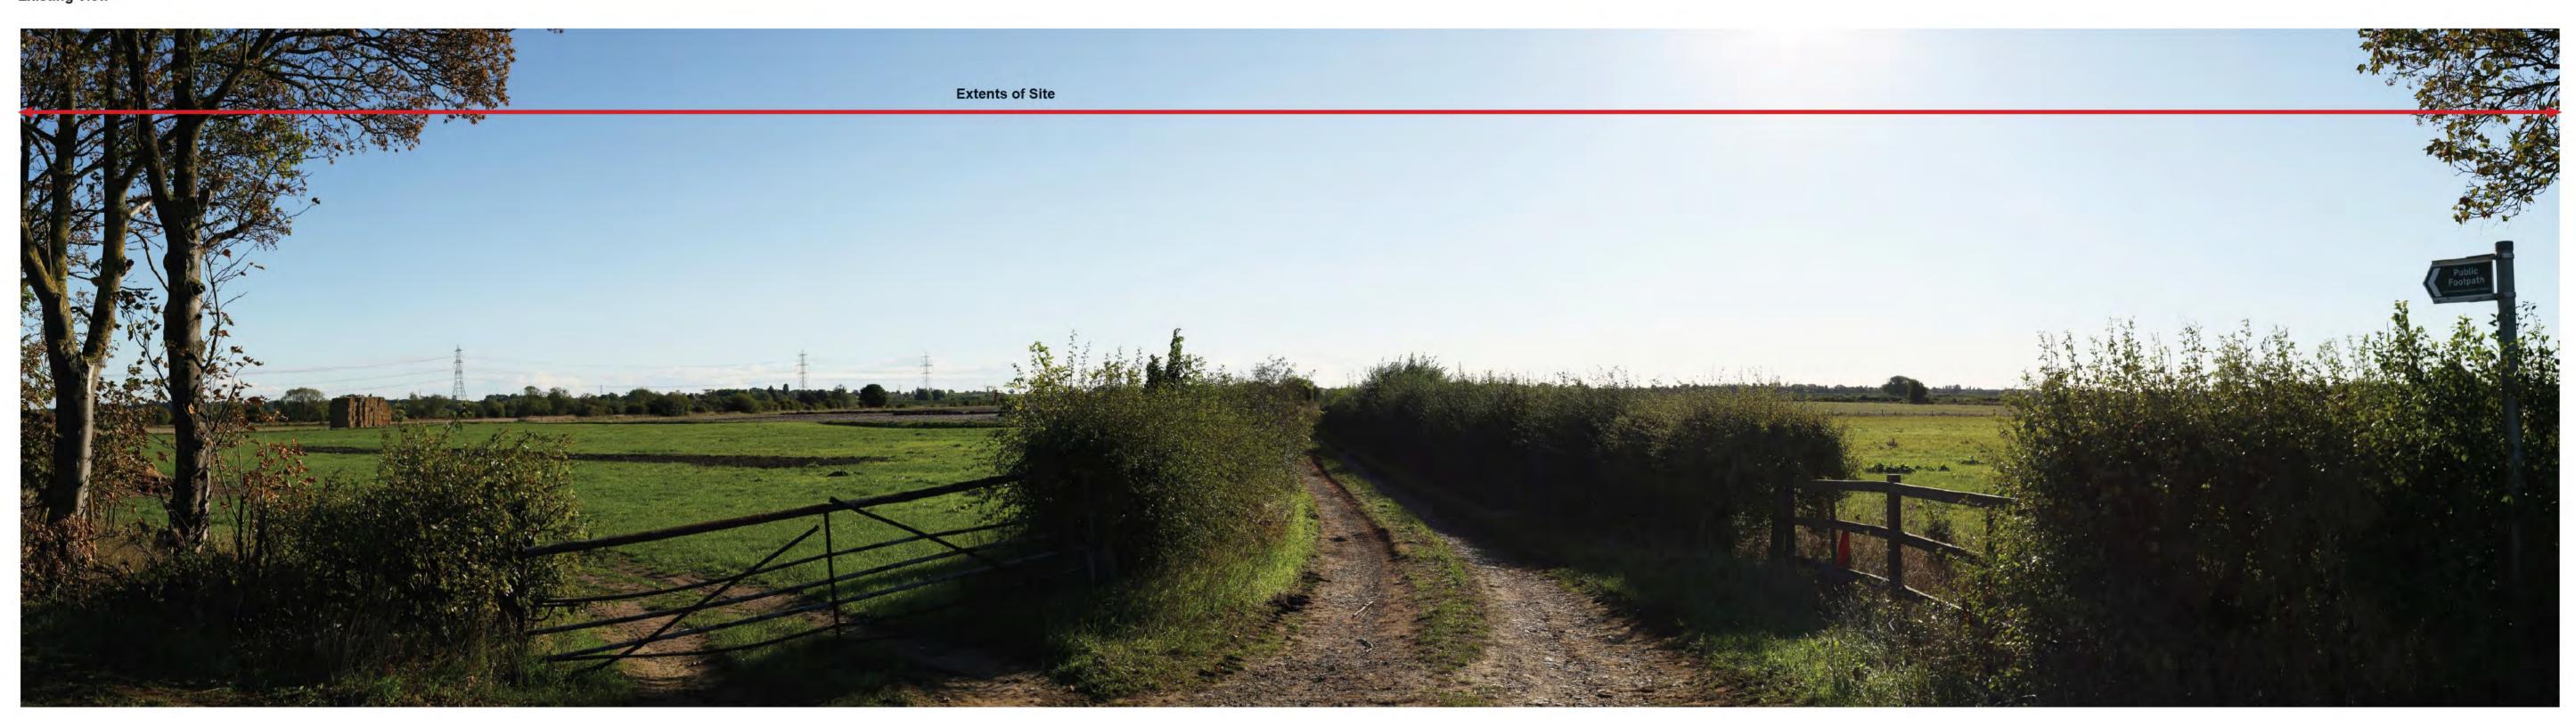

11. 12

11/04/2022 12:17

Viewpoint 16 - Summer
View east of Clay Lane south
of Gate Burton estate

Easting
Northing
AOD

15/09/2022 12:12

Viewpoint 16 - Summer
View east of Clay Lane south
of Gate Burton estate

Easting
Northing
AOD

484016 382634

Camera Type Height Above AOD 1.6m Angle of View

Canon 5D MkIII Date Time

15/09/2022 12:12

**Existing View** 

Viewpoint 17 - Winter View north / northwest from **Marton Road** 