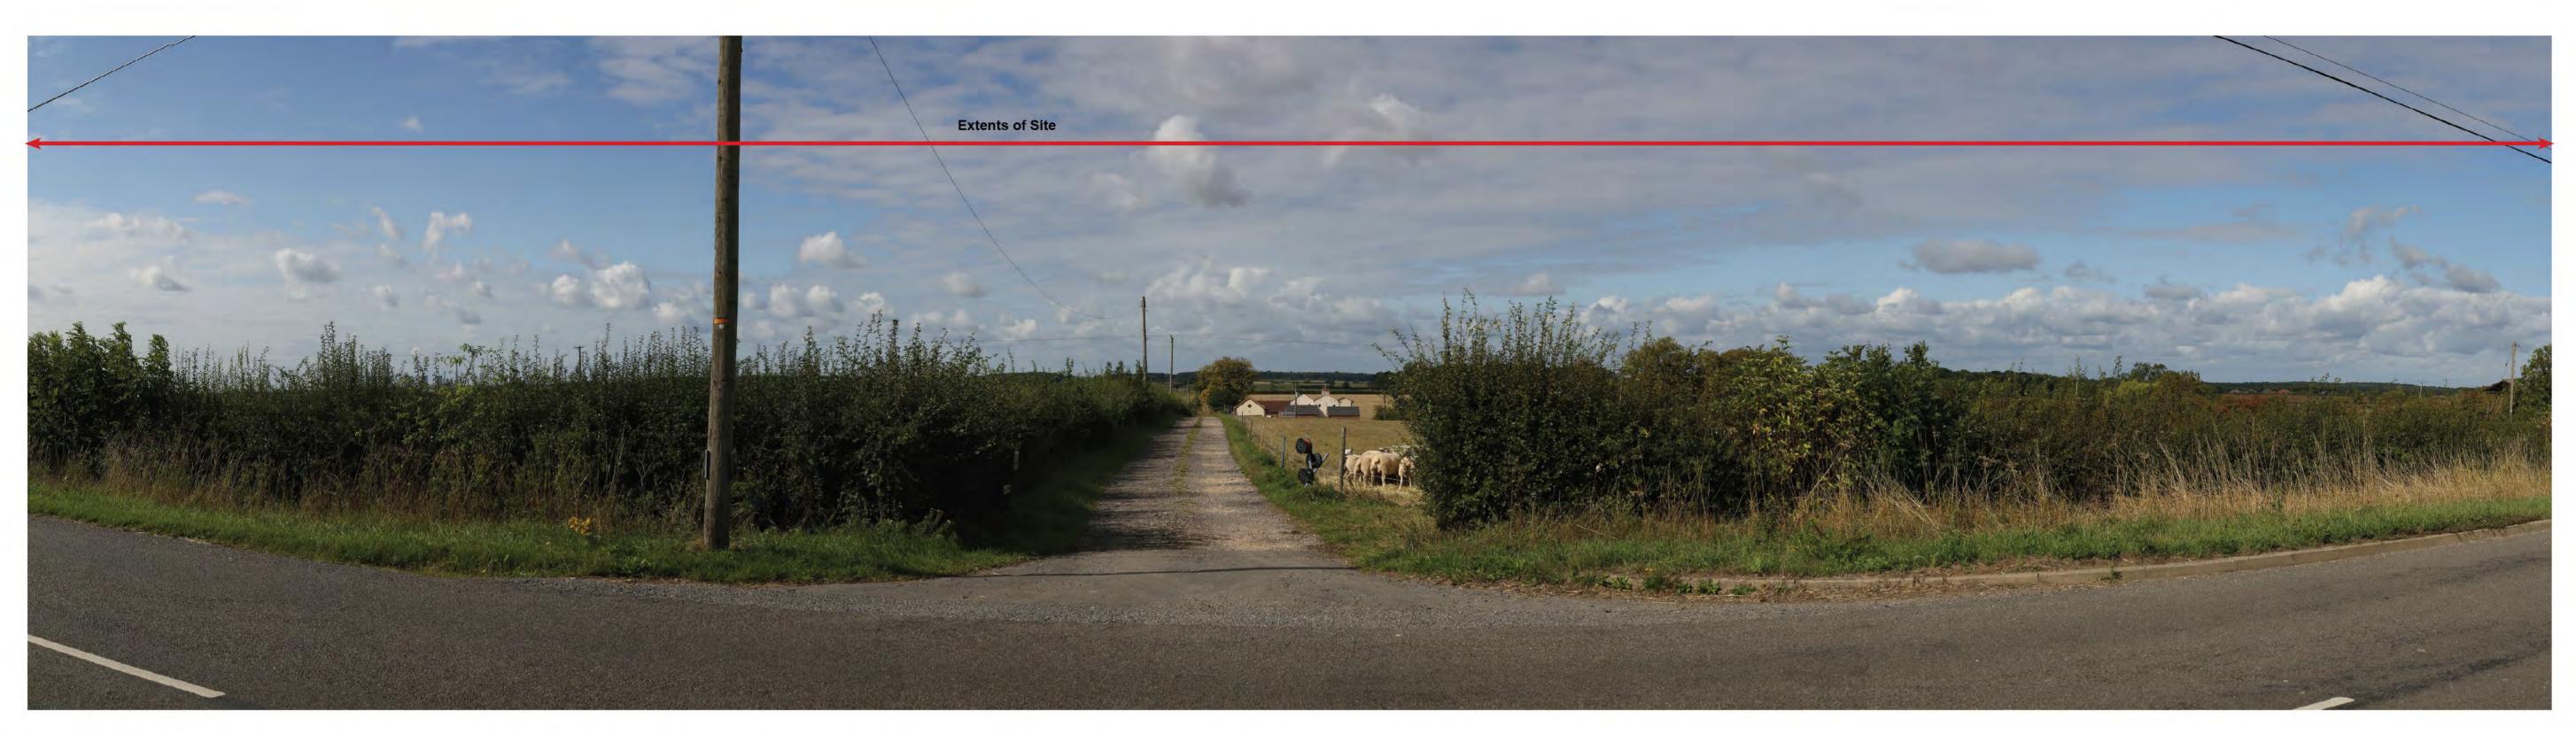

11. 12

11/04/2022 12:17

Viewpoint 16 - Summer
View east of Clay Lane south
of Gate Burton estate

Easting
Northing
AOD

15/09/2022 12:12

Viewpoint 16 - Summer
View east of Clay Lane south
of Gate Burton estate

Easting
Northing
AOD

484016 382634

Camera Type Height Above AOD 1.6m Angle of View

Canon 5D MkIII Date Time

15/09/2022 12:12

**Existing View** 

Viewpoint 17 - Winter View north / northwest from **Marton Road** 