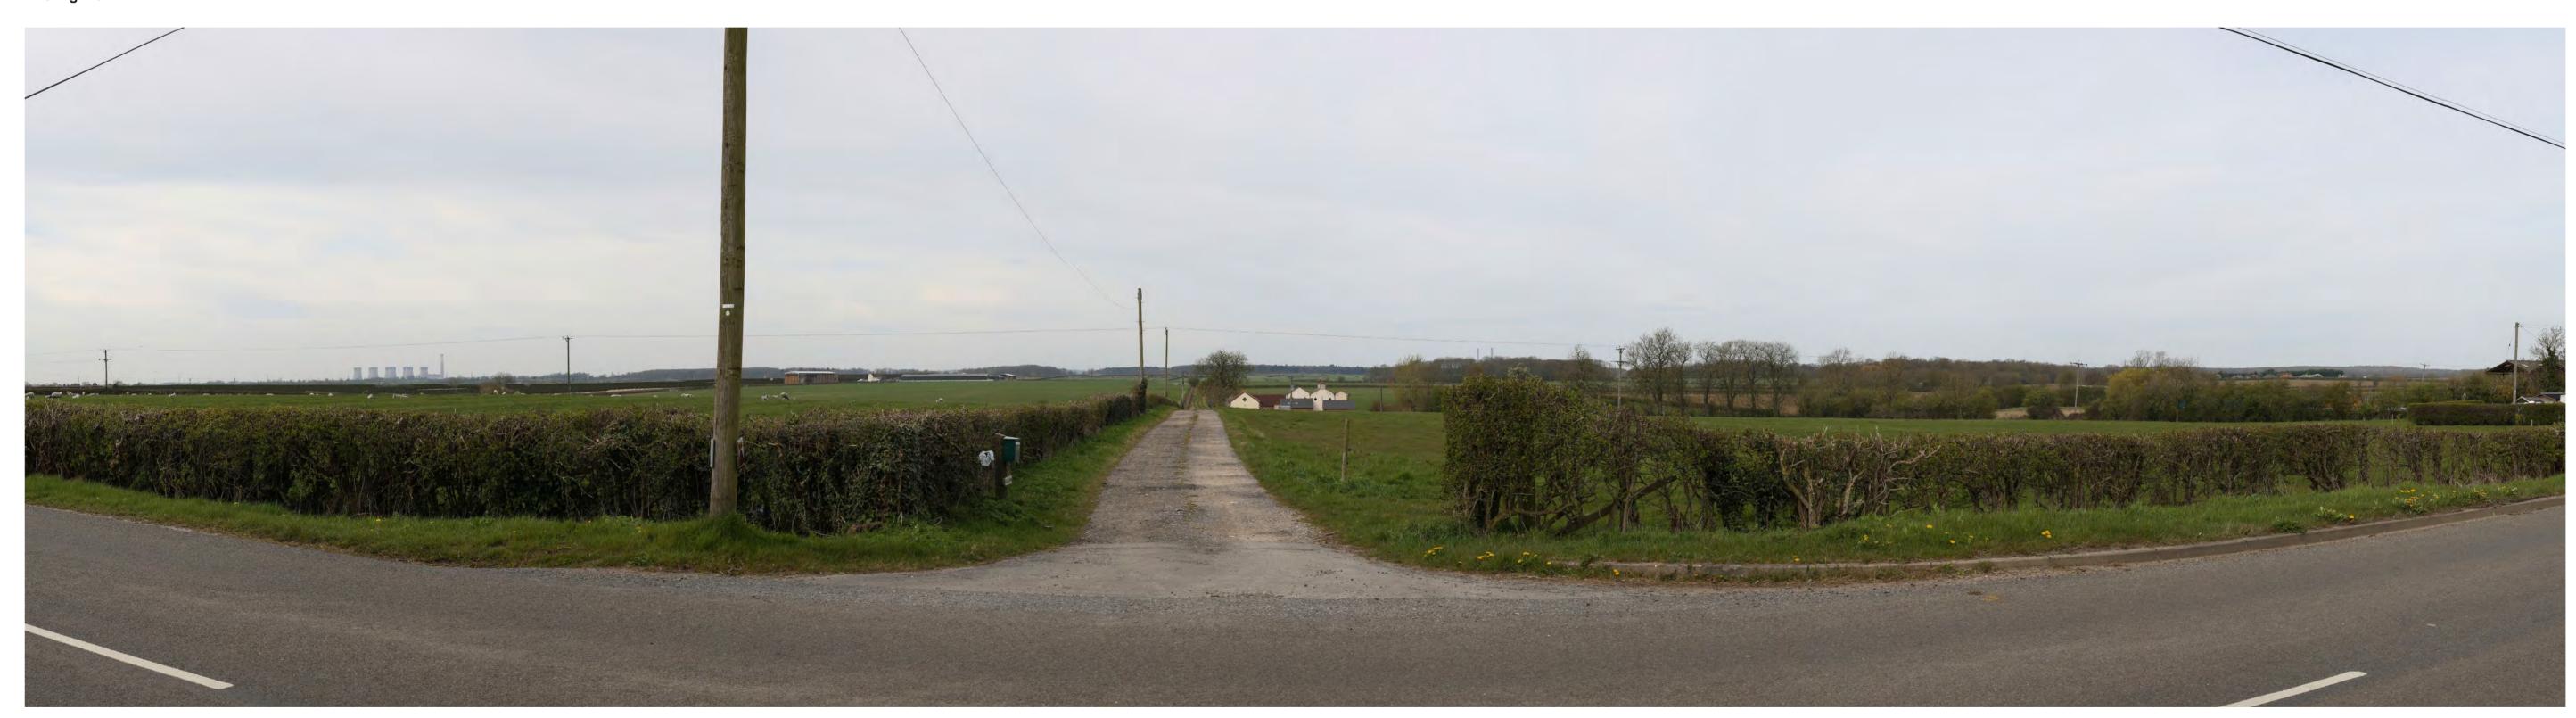

AOD

Height Above AOD 1.6m

11/04/2022 11:07

Viewpoint 17 - Summer Easting
View north / northwest from
Marton Road

Easting
Northing
AOD **Marton Road** 

Height Above AOD 1.6m

**Existing View** 

Proposed View Year 1
Distance to Nearest Order Limits 0m