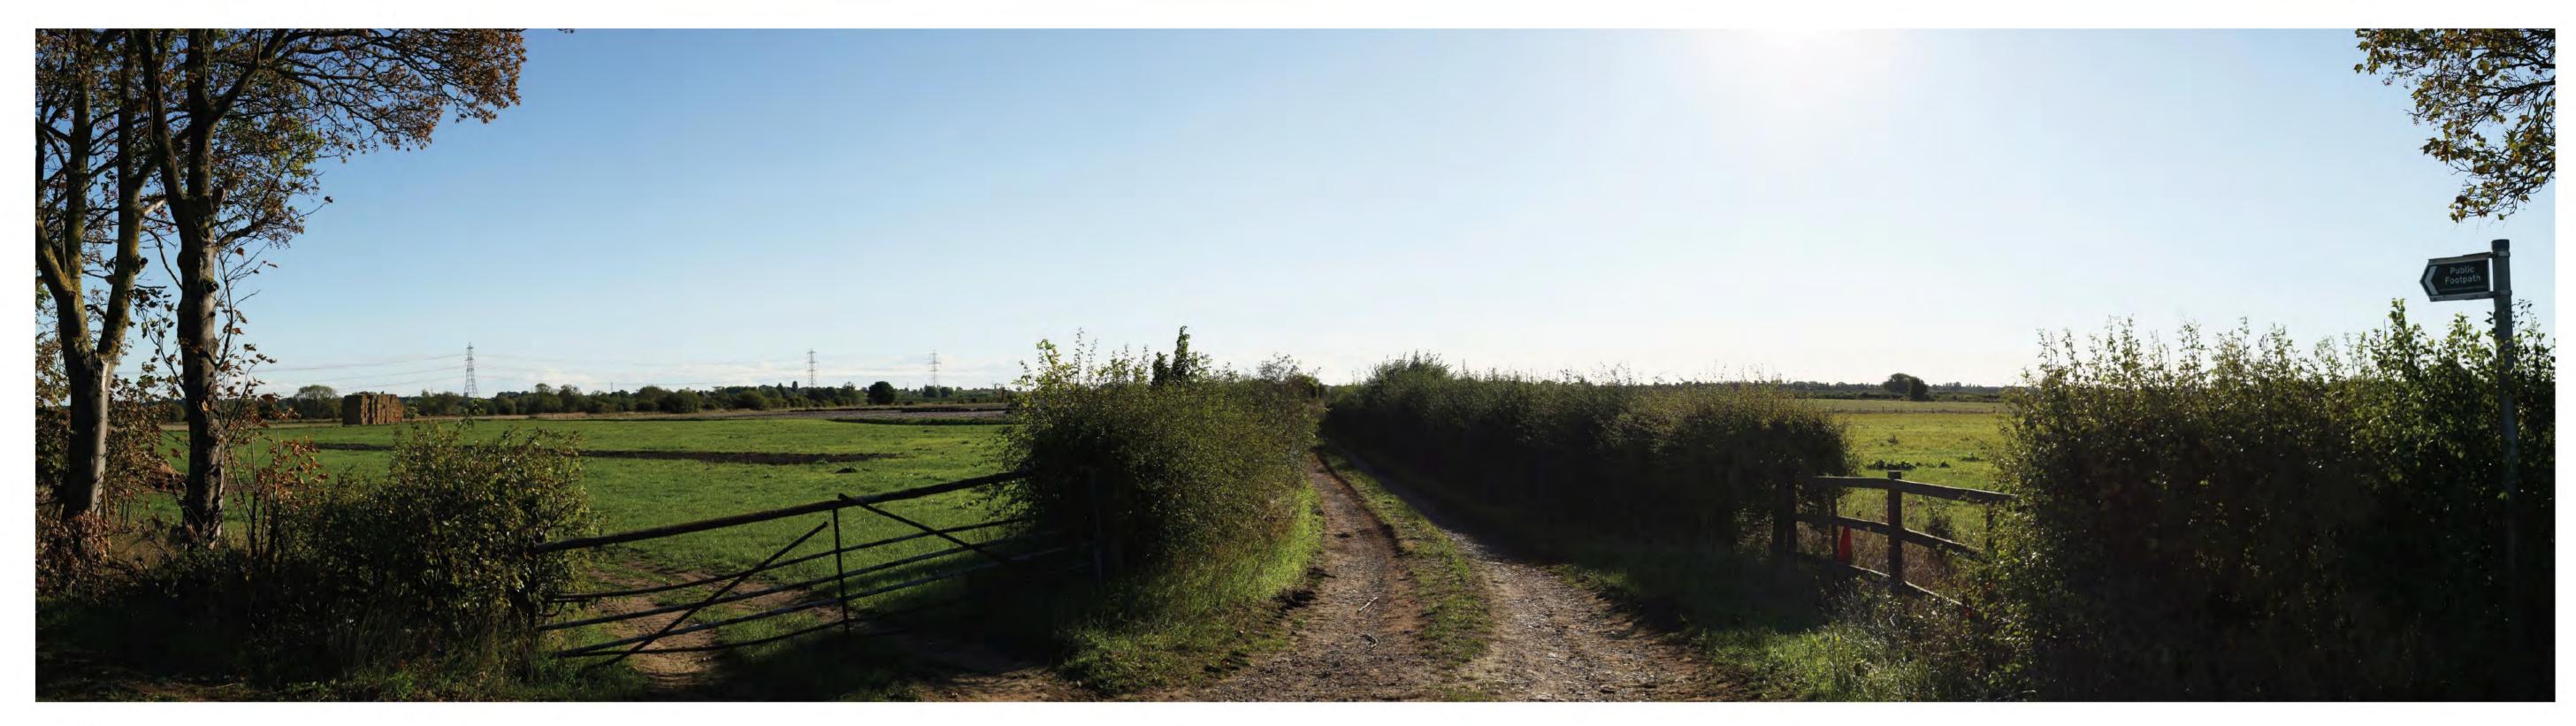

11. 12

11/04/2022 12:17

Viewpoint 16 - Summer
View east of Clay Lane south
of Gate Burton estate

Easting
Northing
AOD

15/09/2022 12:12

Viewpoint 16 - Summer
View east of Clay Lane south
of Gate Burton estate

Easting
Northing
AOD

484016 382634

Camera Type Height Above AOD 1.6m Angle of View

Canon 5D MkIII Date Time

15/09/2022 12:12

**Existing View** 

Viewpoint 17 - Winter View north / northwest from **Marton Road** 