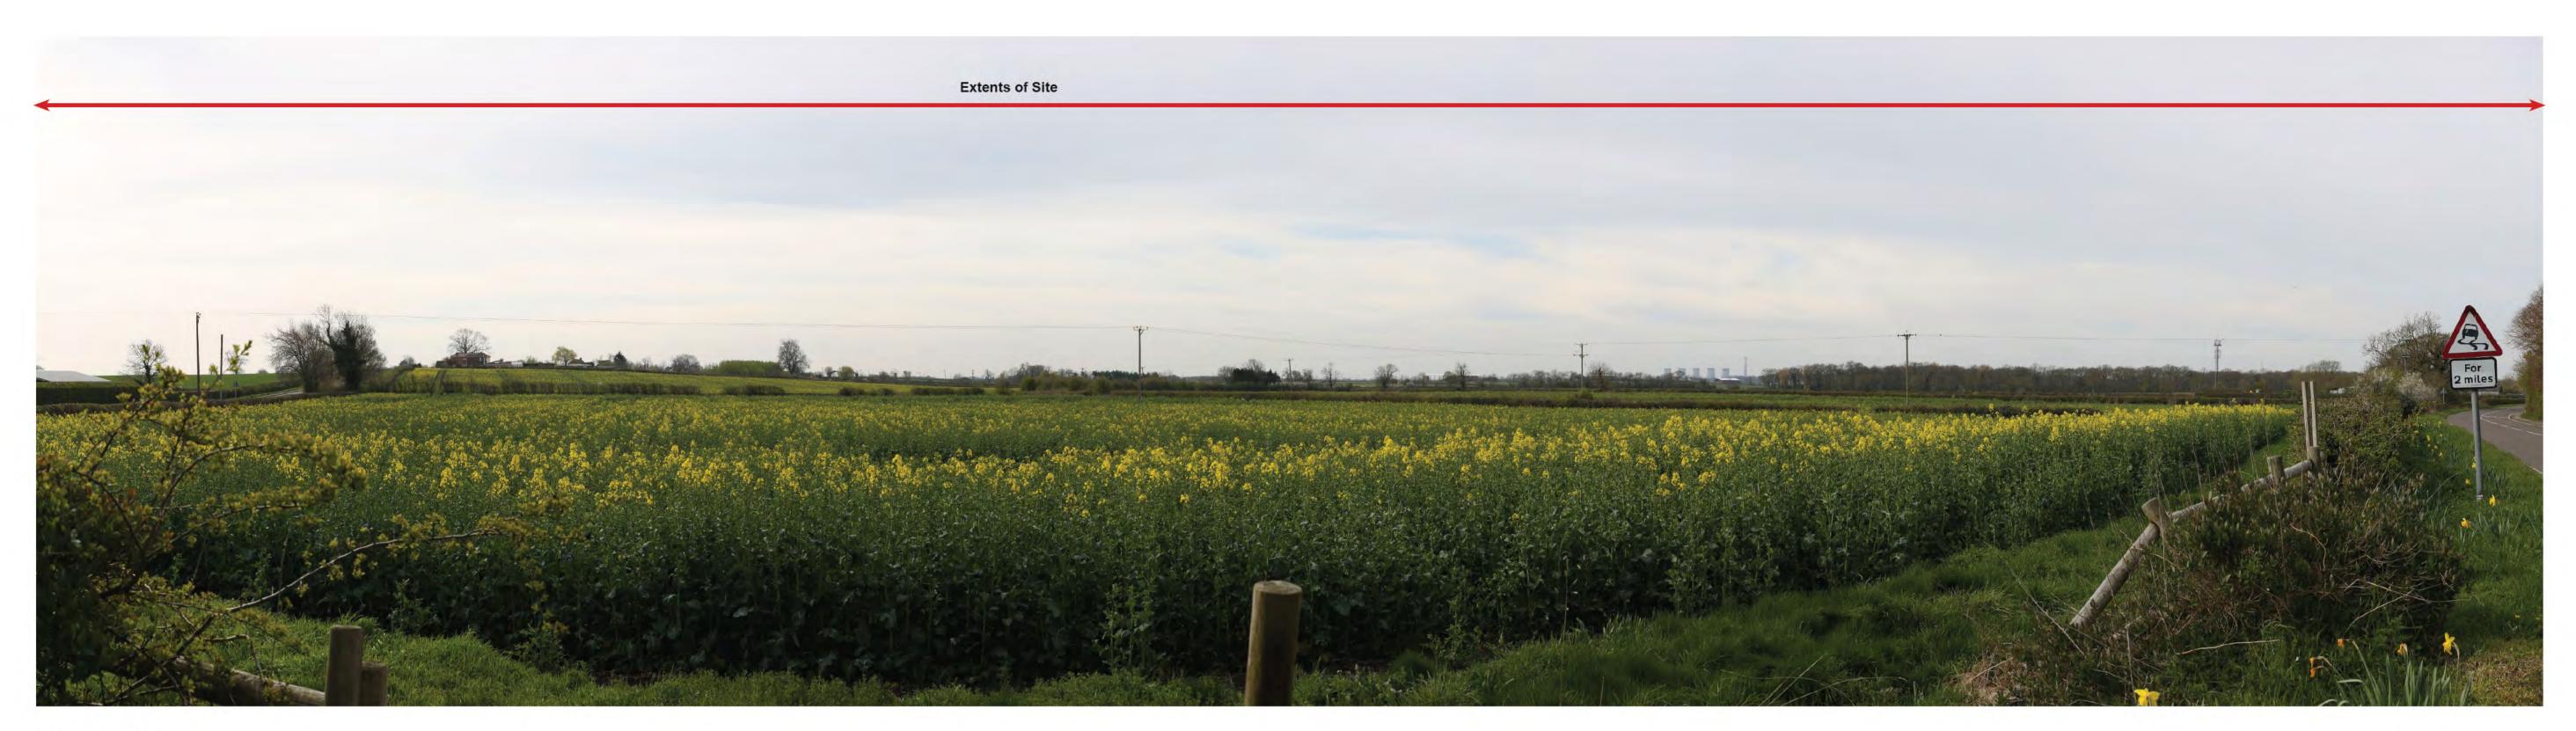

Proposed View Year 1
Distance to Nearest Order Limits 2000m

Viewpoint 20 - Winter View southwest from Kexby, junction of Kexby Land / B1421 Willingham Road / Upton Road

Canon 5D MkIII Height Above AOD 1.6m

Time

**Existing View** 

Proposed View Year 1
Distance to Nearest Order Limits 2000m

View southwest from Kexby, junction of Kexby Land /
B1421 Willingham Road /
Upton Road

Canon 5D MkIII Height Above AOD 1.6m