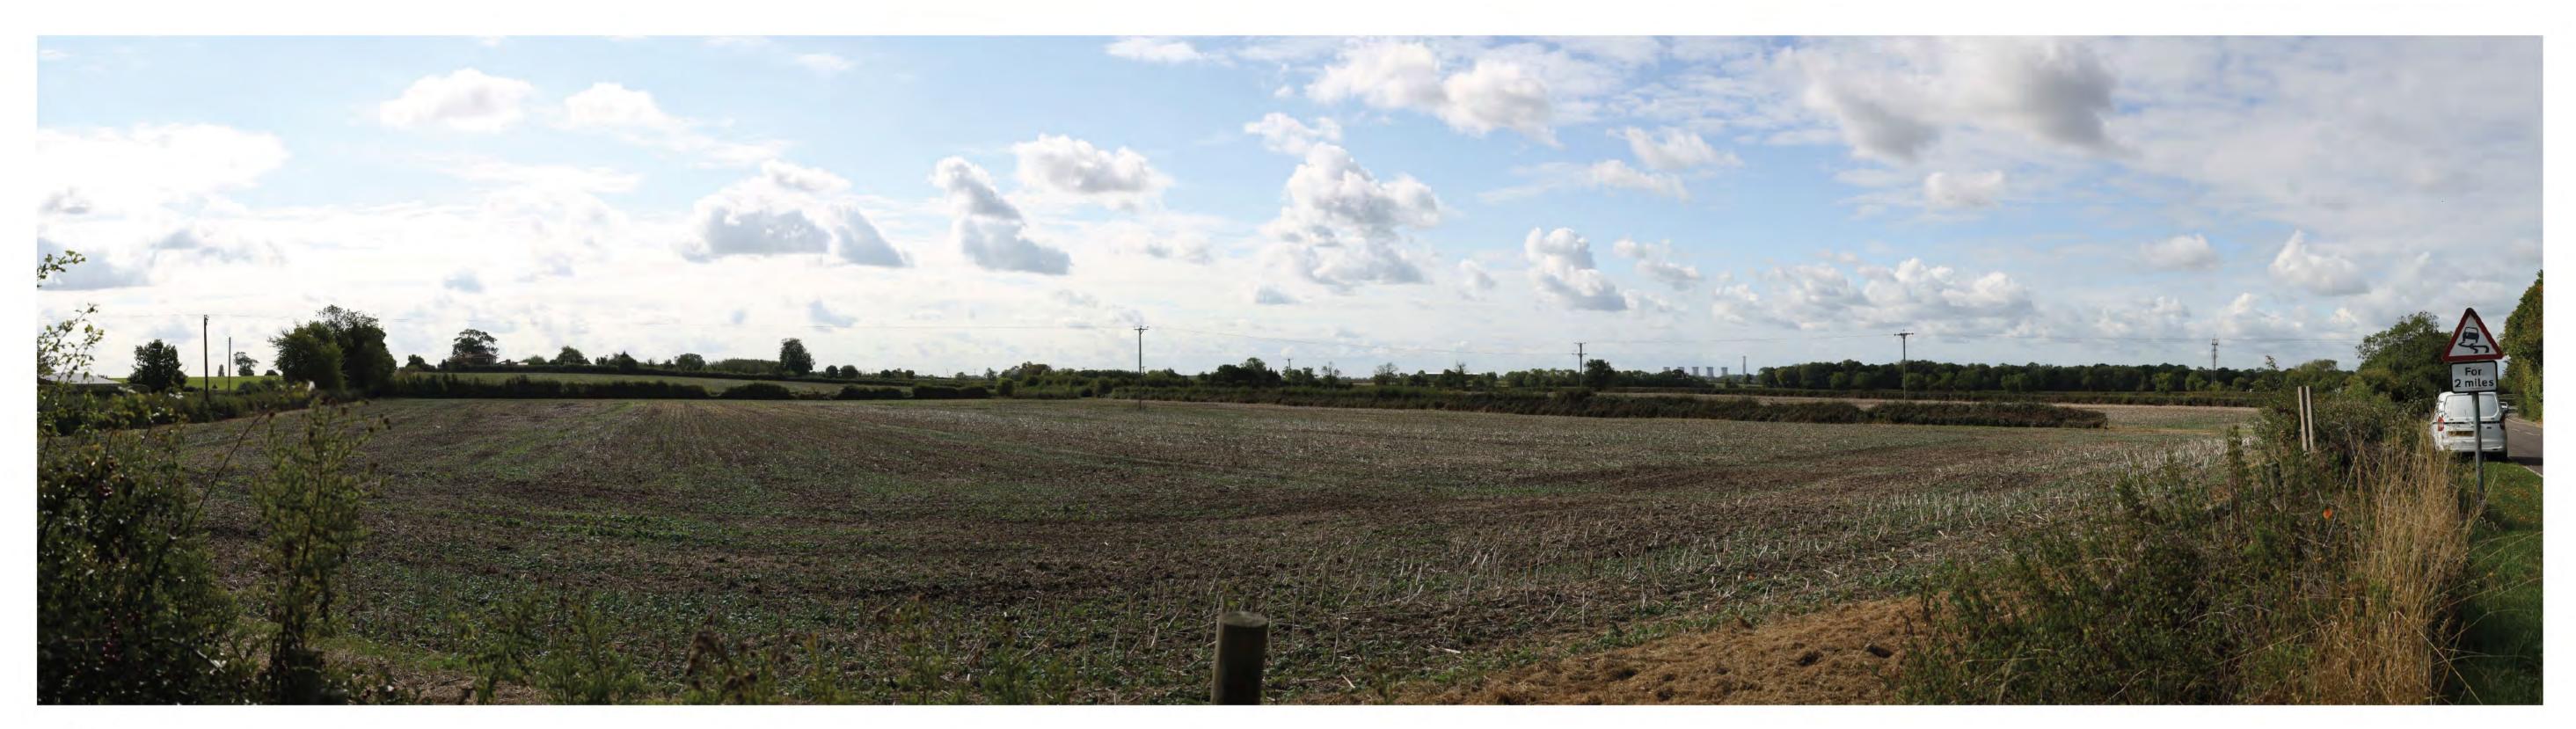

09:53

**Existing View** 

Viewpoint 19 - Summer
View southwest from B1241
(Gainsborough Road) north
of Willingham by Stow

Canon 5D MkIII Height Above AOD 1.6m

Time

15/09/2022 10:28

Angle of View

**Existing View** 